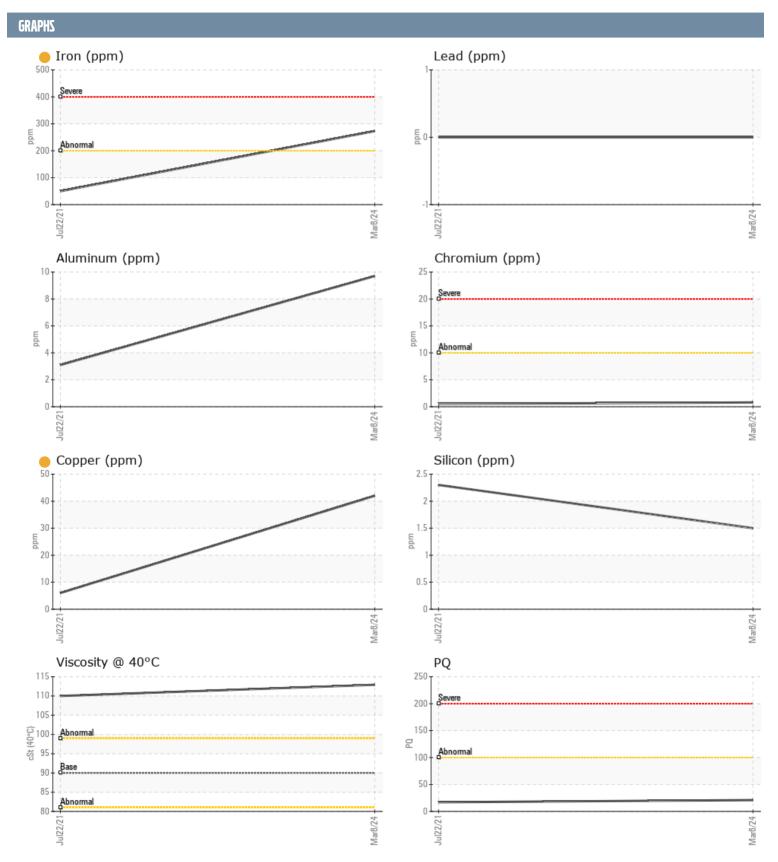

## 17694 VOLVO PENTA 3200001633 - STARBOARD IPS

Sample No: VPA028088

**Oil Type:** VOLVO PENTA GL-5 SAE 75W90

| SAMPLE INFORM | ATION      |               |             |      |
|---------------|------------|---------------|-------------|------|
|               | ATION      |               |             |      |
| Sample Number |            | VPA028088     | VPA028844   | <br> |
| Sample Date   |            | 08 Mar 2024   | 22 Jul 2021 | <br> |
| Machine Hours |            | 803           | 79          | <br> |
| Oil Hours     |            | 0             | 79          | <br> |
| Oil Changed   |            | N/A           | Not Changd  | <br> |
| Sample Status |            | ATTENTION     | NORMAL      | <br> |
| OIL CONDITION |            |               |             |      |
| Visc @ 40°C   | cSt        | <b>112.9</b>  | ■110        | <br> |
| CONTAMINATION | ı          |               |             |      |
| Water         | %          | NEG           | NEG         | <br> |
| Silicon       | ppm        | 2             | 2           | <br> |
| Sodium        | ppm        | ■22           | <b>1</b> 7  | <br> |
| Potassium     | ppm        | <b>-&lt;1</b> | <b>4</b>    | <br> |
| WEAR METALS   |            |               |             |      |
| PQ            |            | ■21           | <b>1</b> 7  | <br> |
| Iron          | ppm        | <b>273</b>    | □ 50        | <br> |
| Copper        | ppm        | <b>42</b>     | 6           | <br> |
| Lead          | ppm        | 0             | 0           | <br> |
| Tin           | ppm        | 0             | 0           | <br> |
| Aluminum      | ppm        | 10            | 3           | <br> |
| Chromium      | ppm        | <b></b>       | <b>-</b> <1 | <br> |
| Molybdenum    | ppm        | <b>1</b>      | 0           | <br> |
| Nickel        | ppm        | ■3            | <b>2</b>    | <br> |
| Titanium      | ppm        | 0             | <1          | <br> |
| Silver        | ppm        | 0             | 0           | <br> |
| Manganese     | ppm        | <b>■</b> 3    | <b>2</b>    | <br> |
| Vanadium      | ppm        | 0             | 0           | <br> |
| ADDITIVES     |            |               |             |      |
| Calcium       | ppm        | <b>40</b>     | <b>1</b> 2  | <br> |
| Magnesium     | ppm        | 9             | 64          | <br> |
| Zinc          | ppm        | <b>64</b>     | <b>□</b> 55 | <br> |
| Phosphorus    | ppm        | <b>1252</b>   | 1215        | <br> |
| Barium        | ppm        | <b>■</b> <1   | <b>0</b>    | <br> |
| Boron         | ppm        | <b>211</b>    | <b>2</b> 09 | <br> |
|               | -  - · · · |               |             |      |

## Diagnosis

No corrective action is recommended at this time. Resample at the next service interval to monitor. Bearing and/or gear wear is indicated. There is no indication of any contamination in the oil. The condition of the oil is acceptable for the time in service.