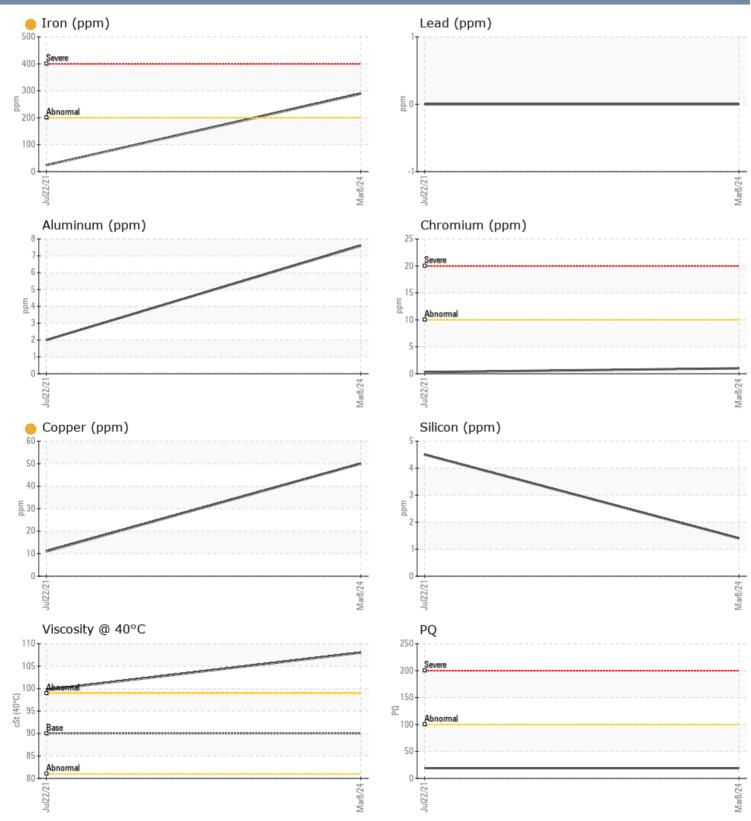

## 17694 VOLVO PENTA 3200001631 - PORT IPS

Sample No: VPA028091

Oil Type: VOLVO PENTA GL-5 SAE 75W90

| SAMPLE INFORMA |     |                    |             |      |
|----------------|-----|--------------------|-------------|------|
| mple Number    |     | VPA028091          | VPA028845   | <br> |
| mple Date      |     | 08 Mar 2024        | 22 Jul 2021 | <br> |
| achine Hours   |     | 803                | 77          | <br> |
| l Hours        |     | 0                  | 77          | <br> |
| il Changed     |     | N/A                | Not Changd  | <br> |
| mple Status    |     | ATTENTION          | NORMAL      | <br> |
| IL CONDITION   |     |                    |             |      |
| c @ 40°C       | cSt | ■ 108.0            | 99.7        | <br> |
| NTAMINATION    |     |                    |             |      |
| ter            | %   | NEG                | NEG         | <br> |
| con            | ppm | 1                  | 4           | <br> |
| dium           | ppm | <b>41</b>          | 5           | <br> |
| assium         | ppm | <b>1</b>           | 3           | <br> |
| /EAR METALS    |     |                    |             |      |
|                |     | <b>1</b> 9         | 19          | <br> |
| า              | ppm | <mark>e</mark> 289 | 24          | <br> |
| oper           | ppm | <b>5</b> 0         | 11          | <br> |
| d              | ppm | 0                  | 0           | <br> |
|                | ppm | 0                  | 0           | <br> |
| minum          | ppm | 8                  | 2           | <br> |
| omium          | ppm | ■1                 | <b></b> <1  | <br> |
| lybdenum       | ppm | 0                  | <1          | <br> |
| kel            | ppm | 4                  | <b></b> <1  | <br> |
| nium           | ppm | 0                  | <1          | <br> |
| er             | ppm | 0                  | 0           | <br> |
| nganese        | ppm | ■4                 | 3           | <br> |
| adium          | ppm | 0                  | <1          | <br> |
| DITIVES        |     |                    |             |      |
| cium           | ppm | 12                 | 22          | <br> |
| gnesium        | ppm | 3                  | 908         | <br> |
| 2              | ppm | <b>102</b>         | 13          | <br> |
| sphorus        | ppm | <b>1262</b>        | 1432        | <br> |
| ium            | ppm | 0                  | <b></b> <1  | <br> |
| on             | ppm | <b>187</b>         | 503         | <br> |

Diesel Services of America, Inc.

2501 West State Road 84 FORT LAUDERDALE, FL US 33312 Contact: Dan Rosas dan@dieselservicesofamerica.com T:

No corrective action is recommended at this time. Resample at the next service interval to monitor.Bearing and/or gear wear is indicated. There is no indication of any contamination in the oil. The condition of the oil is acceptable for the time in service.