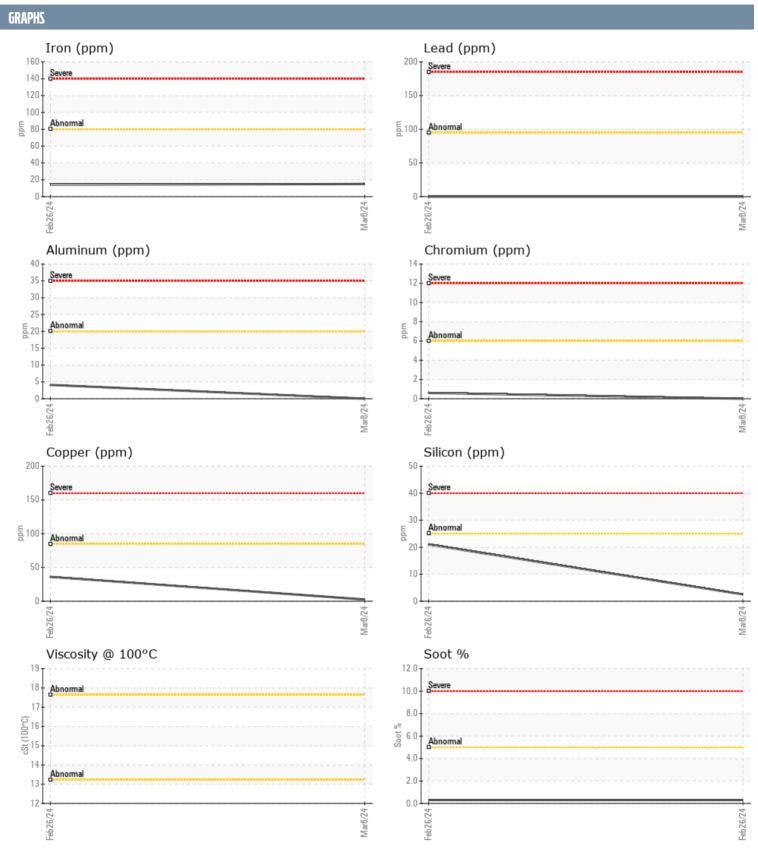

## 585354 VOLVO PENTA 7008573322 - PORT DIESEL ENGINE

Sample No: VPA025251
Oil Type: VOLVO 90W

| SAMPLE INFORMAT  | TION     |                       |               |      |
|------------------|----------|-----------------------|---------------|------|
|                  |          |                       |               |      |
| Sample Number    |          | VPA025251             | VPA059837     | <br> |
| Sample Date      |          | 08 Mar 2024           | 26 Feb 2024   | <br> |
| Machine Hours    |          | 100                   | 86            | <br> |
| Oil Hours        |          | 20                    | 86            | <br> |
| Oil Changed      |          | Not Changd            | Changed       | <br> |
| Sample Status    |          | ATTENTION             | NORMAL        | <br> |
| OIL CONDITION    |          |                       |               |      |
| Visc @ 40°C      | cSt      | <b>104</b>            |               | <br> |
| Visc @ 100°C     | cSt      |                       | <b>■</b> 13.2 | <br> |
| Base Number (BN) | mg KOH/g |                       | ■8.6          | <br> |
| Oxidation (PA)   | %        |                       | 59            | <br> |
| Oxidation (PA)   | 70       |                       | 59            | <br> |
| CONTAMINATION    |          |                       |               |      |
| Water            | %        | NEG                   | NEG           | <br> |
| Soot %           | %        |                       | ■0.3          | <br> |
| Nitration (PA)   | %        |                       | 52            | <br> |
| Sulfation (PA)   | %        |                       | 58            | <br> |
| Glycol           | %        | NEG                   | NEG           | <br> |
| Fuel             | %        | <1.0                  | <1.0          | <br> |
| Silicon          |          | <b>■</b> 2            | <b>2</b> 1    | <br> |
| Sodium           | ppm      |                       | 3             |      |
| Potassium        | ppm      | <b>□</b> 2 <b>□</b> 0 | □ <1          | <br> |
|                  | PPIII    |                       |               |      |
| WEAR METALS      |          |                       |               |      |
| Iron             | ppm      | <b>15</b>             | <b>1</b> 4    | <br> |
| Copper           | ppm      | <b>2</b>              | ■36           | <br> |
| Lead             | ppm      | <b>■</b> 0            | <b>0</b>      | <br> |
| Tin              | ppm      | <b>■</b> 0            | <b>0</b>      | <br> |
| Aluminum         | ppm      | ■0                    | <u></u> 4     | <br> |
| Chromium         | ppm      | ■0                    | <b>-</b> <1   | <br> |
| Molybdenum       | ppm      | ■0                    | <b>111</b>    | <br> |
| Nickel           | ppm      | 0                     | <1            | <br> |
| Titanium         | ppm      | ■0                    | 0             | <br> |
| Silver           | ppm      | 0                     | <1 <1         | <br> |
| Manganese        |          | 1                     | <b>=</b> <1   | <br> |
| Vanadium         | ppm      | 0                     | <1            | <br> |
|                  | ррпп     | J J                   | N I           |      |
| ZAVITIDDA        |          |                       |               |      |
| Calcium          | ppm      | <b>14</b>             | <b>1611</b>   | <br> |
| Magnesium        | ppm      | <b>191</b>            | <b>537</b>    | <br> |
| Zinc             | ppm      | <b>2</b>              | ■899          | <br> |
| Phosphorus       | ppm      | ■1375                 | <b>774</b>    | <br> |
| Barium           | ppm      | <b>0</b>              | 1             | <br> |
| Boron            | ppm      | ■346                  | <b>274</b>    | <br> |
|                  | 1-1-1-1  |                       |               |      |