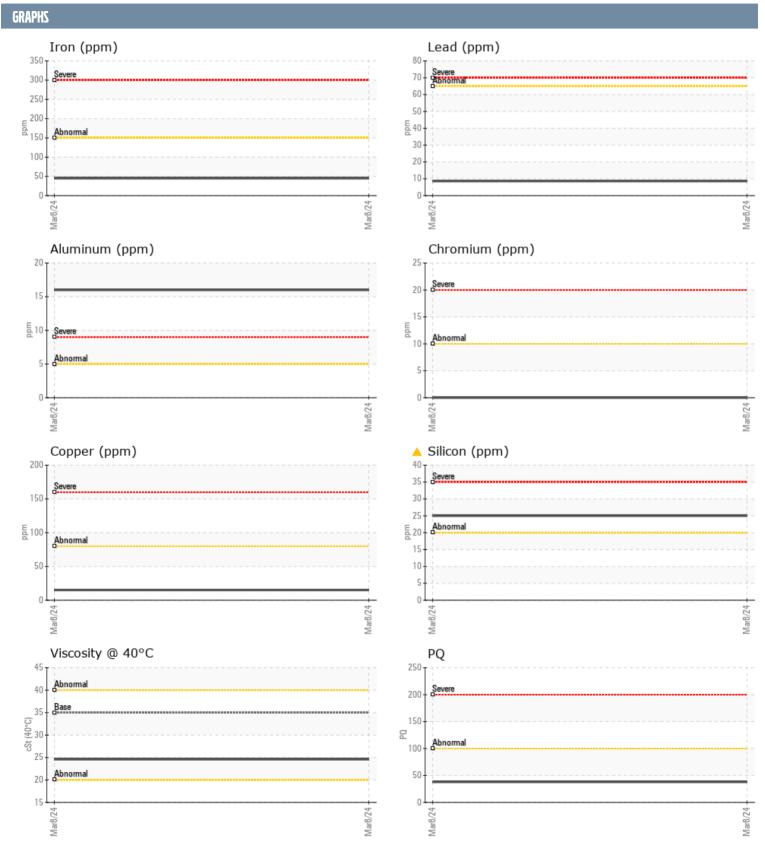

## ANDREASSI 4453 VOLVO PENTA 202247342 - INBOARD - STARBOARD GEARBOX

Sample No: VPA054207

Oil Type: ATF

| SAMPLE INFORMATION           |      |               |  |  |  |
|------------------------------|------|---------------|--|--|--|
| Sample Number                |      | VPA054207     |  |  |  |
| Sample Date<br>Machine Hours |      | 08 Mar 2024   |  |  |  |
| Oil Hours                    |      | 689<br>0      |  |  |  |
| Oil Changed                  |      | Not Changd    |  |  |  |
| Sample Status                |      | MARGINAL      |  |  |  |
| Sample Status                |      | WARGINAL      |  |  |  |
| OIL CONDITION                |      |               |  |  |  |
| Visc @ 40°C                  | cSt  | <b>24.6</b>   |  |  |  |
| CONTAMINATION                |      |               |  |  |  |
| Water                        | %    | NEG           |  |  |  |
| Silicon                      | ppm  | ▲ 25          |  |  |  |
| Sodium                       | ppm  | <u>24</u>     |  |  |  |
| Potassium                    | ppm  | <b>0</b>      |  |  |  |
| WEAD METALS                  | 1-1- |               |  |  |  |
| WEAR METALS                  |      |               |  |  |  |
| PQ                           |      | <b>■38</b>    |  |  |  |
| Iron                         | ppm  | <b>45</b>     |  |  |  |
| Copper                       | ppm  | <b>15</b>     |  |  |  |
| Lead                         | ppm  | <b>9</b>      |  |  |  |
| Tin                          | ppm  | <b>0</b>      |  |  |  |
| Aluminum                     | ppm  | <b>16</b>     |  |  |  |
| Chromium                     | ppm  | <b>0</b>      |  |  |  |
| Molybdenum                   | ppm  | <b>■</b> 0    |  |  |  |
| Nickel                       | ppm  | <b>■</b> 0    |  |  |  |
| Titanium                     | ppm  | 0             |  |  |  |
| Silver                       | ppm  | 0             |  |  |  |
| Manganese                    | ppm  | <b>■&lt;1</b> |  |  |  |
| Vanadium                     | ppm  | 0             |  |  |  |
| ADDITIVES                    |      |               |  |  |  |
| Calcium                      | ppm  | <b>154</b>    |  |  |  |
| Magnesium                    | ppm  | <b>■</b> 3    |  |  |  |
| Zinc                         | ppm  | ■29           |  |  |  |
| Phosphorus                   | ppm  | <b>216</b>    |  |  |  |
| Barium                       | ppm  | <b>0</b>      |  |  |  |
| Boron                        | ppm  | <b>92</b>     |  |  |  |
|                              |      |               |  |  |  |

## Diagnosis

No corrective action is recommended at this time. Resample at the next service interval to monitor.All component wear rates are normal for OEM. Elemental level of silicon (Si) above normal indicating ingress of seal material. The condition of the oil is acceptable for the time in service.