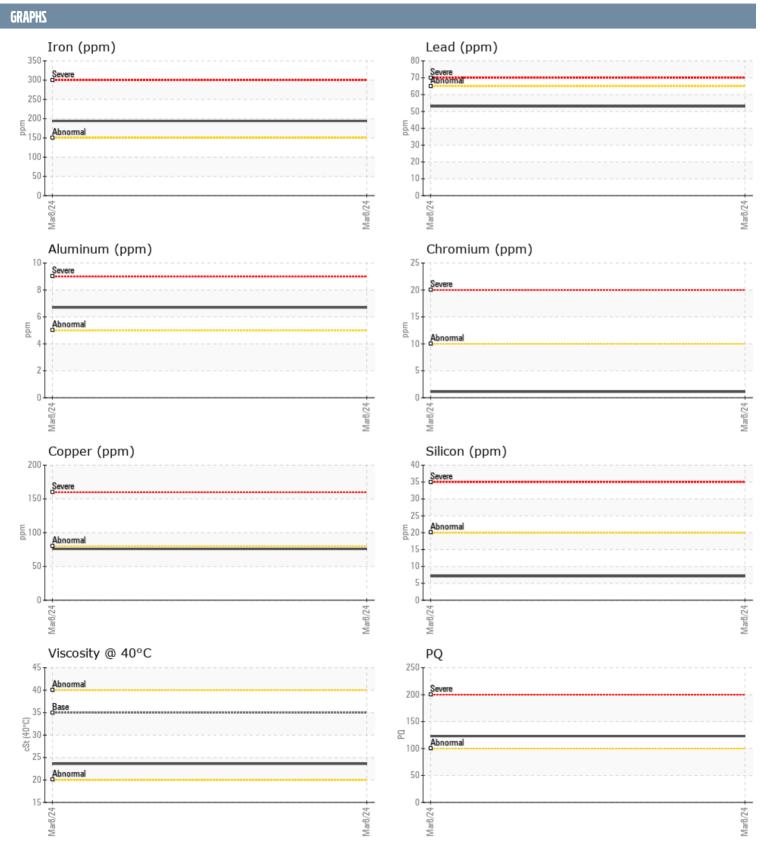

## ANDREASSI 4453 VOLVO PENTA 20261298 - INBOARD - PORT GEARBOX

Sample No: VPA054209

Oil Type: ATF

| SAMPLE INFORMATION |     |               |  |  |  |
|--------------------|-----|---------------|--|--|--|
| Sample Number      |     | VPA054209     |  |  |  |
| Sample Date        |     | 08 Mar 2024   |  |  |  |
| Machine Hours      |     | 691           |  |  |  |
| Oil Hours          |     | 0             |  |  |  |
| Oil Changed        |     | Not Changd    |  |  |  |
| Sample Status      |     | NORMAL        |  |  |  |
|                    |     |               |  |  |  |
| OIL CONDITION      |     |               |  |  |  |
| Visc @ 40°C        | cSt | ■23.6         |  |  |  |
| CONTAMINATION      |     |               |  |  |  |
| Water              | %   | NEG           |  |  |  |
| Silicon            | ppm | <b>■7</b>     |  |  |  |
| Sodium             | ppm | ■8            |  |  |  |
| Potassium          | ppm | <b>■&lt;1</b> |  |  |  |
| WEAR METALS        |     |               |  |  |  |
| PQ                 |     | <b>123</b>    |  |  |  |
| Iron               | ppm | <b>194</b>    |  |  |  |
| Copper             | ppm | <b>76</b>     |  |  |  |
| Lead               | ppm | ■53           |  |  |  |
| Tin                | ppm | <b>■&lt;1</b> |  |  |  |
| Aluminum           | ppm | <b>■7</b>     |  |  |  |
| Chromium           | ppm | ■1            |  |  |  |
| Molybdenum         | ppm | <b>■</b> 0    |  |  |  |
| Nickel             | ppm | <b>■&lt;1</b> |  |  |  |
| Titanium           | ppm | 0             |  |  |  |
| Silver             | ppm | 0             |  |  |  |
| Manganese          | ppm | <b>■</b> 2    |  |  |  |
| Vanadium           | ppm | 0             |  |  |  |
| ADDITIVES          |     |               |  |  |  |
| Calcium            | ppm | <b>■</b> 86   |  |  |  |
| Magnesium          | ppm | <b>■</b> 0    |  |  |  |
| Zinc               | ppm | ■308          |  |  |  |
| Phosphorus         | ppm | <b>215</b>    |  |  |  |
| Barium             | ppm | <b>-&lt;1</b> |  |  |  |
| Boron              | ppm | <b>78</b>     |  |  |  |
|                    |     |               |  |  |  |