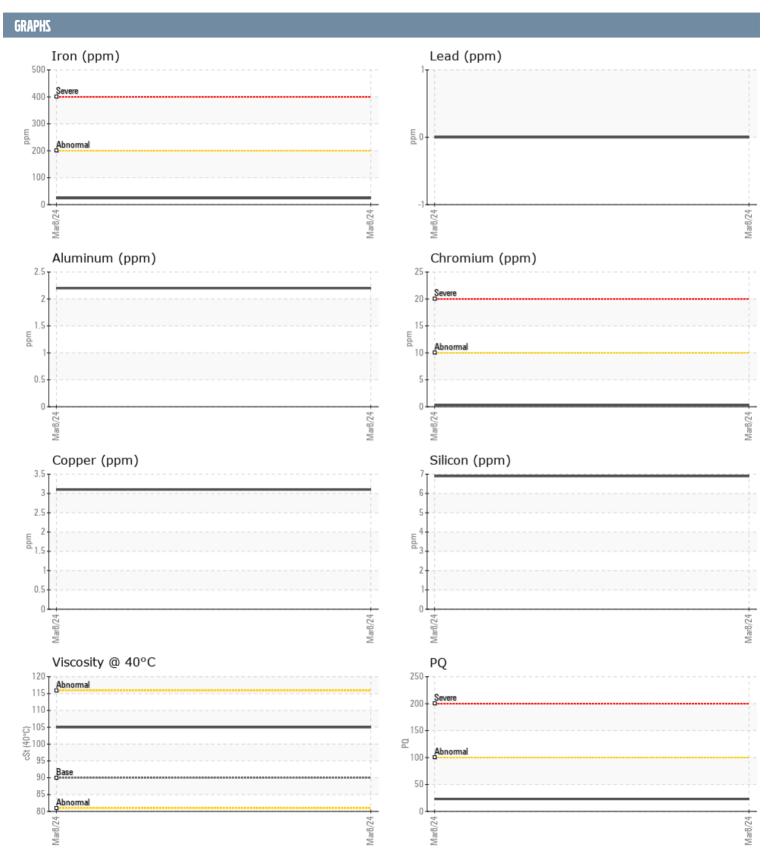

## **VOLVO PENTA 3950011280 - CENTER IPS**

Sample No: VPA059798

**Oil Type:** VOLVO PENTA GL-5 SAE 75W90

| SAMPLE INFORMA | TION  |             |      |  |
|----------------|-------|-------------|------|--|
| Sample Number  |       | VPA059798   | <br> |  |
| Sample Date    |       | 08 Mar 2024 | <br> |  |
| Machine Hours  |       | 30          | <br> |  |
| Oil Hours      |       | 30          | <br> |  |
| Oil Changed    |       | Changed     | <br> |  |
| Sample Status  |       | NORMAL      | <br> |  |
| OIL CONDITION  |       |             |      |  |
| Visc @ 40°C    | cSt   | <b>105</b>  | <br> |  |
| CONTAMINATION  |       |             |      |  |
| Water          | %     | NEG         | <br> |  |
| Silicon        | ppm   | 7           | <br> |  |
| Sodium         | ppm   | <b>2</b>    | <br> |  |
| Potassium      | ppm   | 7           | <br> |  |
| WEAR METALS    |       |             |      |  |
| PQ             |       | ■23         | <br> |  |
| Iron           | ppm   | ■24         | <br> |  |
| Copper         | ppm   | 3           | <br> |  |
| Lead           | ppm   | 0           | <br> |  |
| Tin            | ppm   | 0           | <br> |  |
| Aluminum       | ppm   | 2           | <br> |  |
| Chromium       | ppm   | <b>□</b> <1 | <br> |  |
| Molybdenum     | ppm   | <b>0</b>    | <br> |  |
| Nickel         | ppm   | <b>0</b>    | <br> |  |
| Titanium       | ppm   | 0           | <br> |  |
| Silver         | ppm   | 0           | <br> |  |
| Manganese      | ppm   | <b>4</b>    | <br> |  |
| Vanadium       | ppm   | 0           | <br> |  |
| ADDITIVES      |       |             |      |  |
| Calcium        | ppm   | <b>■32</b>  | <br> |  |
| Magnesium      | ppm   | <b>916</b>  | <br> |  |
| Zinc           | ppm   | <u> </u>    | <br> |  |
| Phosphorus     | ppm   | <b>1547</b> | <br> |  |
| Barium         | ppm   | <b>■</b> 0  | <br> |  |
|                | ppiii |             |      |  |

## Diagnosis

Resample at the next service interval to monitor. All component wear rates are normal. There is no indication of any contamination in the oil. The condition of the oil is acceptable for the time in service.