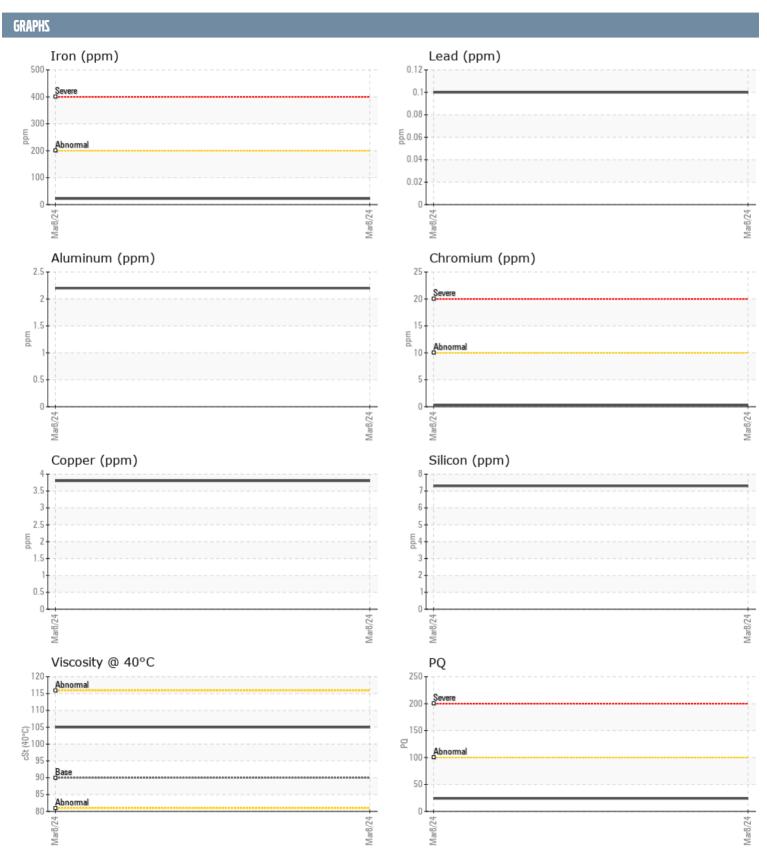

## **VOLVO PENTA 3950011276 - PORT IPS**

Sample No: VPA059797

**Oil Type:** VOLVO PENTA GL-5 SAE 75W90

|               | ISTION. |               |      |  |
|---------------|---------|---------------|------|--|
| SAMPLE INFORM | ATION   |               |      |  |
| Sample Number |         | VPA059797     | <br> |  |
| Sample Date   |         | 08 Mar 2024   | <br> |  |
| Machine Hours |         | 30            | <br> |  |
| Oil Hours     |         | 30            | <br> |  |
| Oil Changed   |         | Changed       | <br> |  |
| Sample Status |         | NORMAL        | <br> |  |
| OIL CONDITION |         |               |      |  |
|               |         |               |      |  |
| Visc @ 40°C   | cSt     | <b>105</b>    | <br> |  |
| CONTAMINATION | 1       |               |      |  |
| Water         | %       | ■ 0.073       | <br> |  |
| Silicon       | ppm     | 7             | <br> |  |
| Sodium        | ppm     | <b>1</b>      | <br> |  |
| Potassium     | ppm     | <b>7</b>      | <br> |  |
| WEAR METALS   |         |               |      |  |
| PQ            |         | <b>2</b> 4    | <br> |  |
| Iron          | ppm     | <b>22</b>     | <br> |  |
| Copper        | ppm     | 4             | <br> |  |
| Lead          | ppm     | <1            | <br> |  |
| Tin           | ppm     | 0             | <br> |  |
| Aluminum      | ppm     | 2             | <br> |  |
| Chromium      | ppm     | <b>■&lt;1</b> | <br> |  |
| Molybdenum    | ppm     | ■0            | <br> |  |
| Nickel        | ppm     | ■0            | <br> |  |
| Titanium      | ppm     | 0             | <br> |  |
| Silver        | ppm     | 0             | <br> |  |
| Manganese     | ppm     | <b>5</b>      | <br> |  |
| Vanadium      | ppm     | 0             | <br> |  |
| ADDITIVES     |         |               |      |  |
| Calcium       | ppm     | <b>■</b> 35   | <br> |  |
| Magnesium     | ppm     | 943           | <br> |  |
| Zinc          | ppm     | <b>□</b> 7    | <br> |  |
| Phosphorus    | ppm     | <b>1557</b>   | <br> |  |
| Barium        | ppm     | ■0            | <br> |  |
| Boron         | ppm     | ■587          | <br> |  |
|               |         |               |      |  |