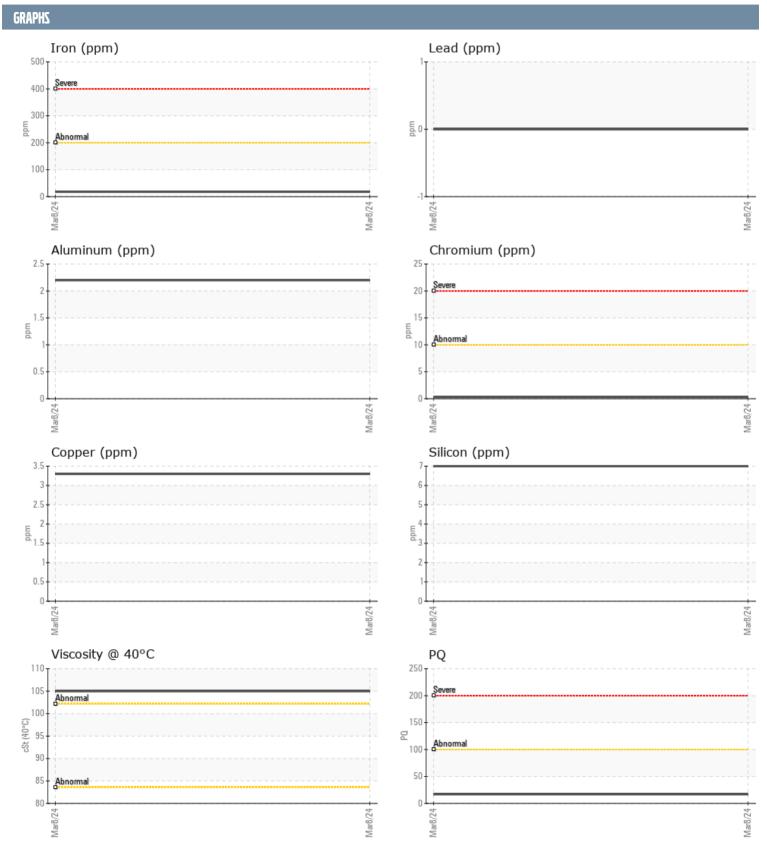

## VOLVO PENTA 3950011281 - STARBOARD IPS

Sample No: VPA059298

**Oil Type:** VOLVO API GL-5 SAE 75W90

| SAMPLE INFORM | ATION |               |      |  |
|---------------|-------|---------------|------|--|
| Sample Number |       | VPA059298     | <br> |  |
| Sample Date   |       | 08 Mar 2024   | <br> |  |
| Machine Hours |       | 30            | <br> |  |
| Oil Hours     |       | 30            | <br> |  |
| Oil Changed   |       | Changed       | <br> |  |
| Sample Status |       | NORMAL        | <br> |  |
|               |       |               |      |  |
| OIL CONDITION |       |               |      |  |
| Visc @ 40°C   | cSt   | <b>105</b>    | <br> |  |
| CONTAMINATION |       |               |      |  |
| Water         | %     | NEG           | <br> |  |
| Silicon       | ppm   | 7             | <br> |  |
| Sodium        | ppm   | <b>1</b>      | <br> |  |
| Potassium     | ppm   |               | <br> |  |
| WEAR METALS   |       |               |      |  |
| PQ            |       | <b>17</b>     | <br> |  |
| Iron          | ppm   | ■18           | <br> |  |
| Copper        | ppm   | 3             | <br> |  |
| Lead          | ppm   | 0             | <br> |  |
| Tin           | ppm   | 0             | <br> |  |
| Aluminum      | ppm   | 2             | <br> |  |
| Chromium      | ppm   | <b>■&lt;1</b> | <br> |  |
| Molybdenum    | ppm   | <b>■</b> 0    | <br> |  |
| Nickel        | ppm   | ■0            | <br> |  |
| Titanium      | ppm   | 0             | <br> |  |
| Silver        | ppm   | 0             | <br> |  |
| Manganese     | ppm   | <b>■</b> 4    | <br> |  |
| Vanadium      | ppm   | 0             | <br> |  |
| ADDITIVES     |       |               |      |  |
| Calcium       | ppm   | ■32           | <br> |  |
| Magnesium     | ppm   | ■935          | <br> |  |
| Zinc          | ppm   | <b>6</b>      | <br> |  |
| Phosphorus    | ppm   | <b>1516</b>   | <br> |  |
| Barium        | ppm   | O             | <br> |  |
| Boron         | ppm   | ■580          | <br> |  |
|               |       |               |      |  |

## Diagnosis

Resample at the next service interval to monitor. All component wear rates are normal. There is no indication of any contamination in the oil. The condition of the oil is acceptable for the time in service.