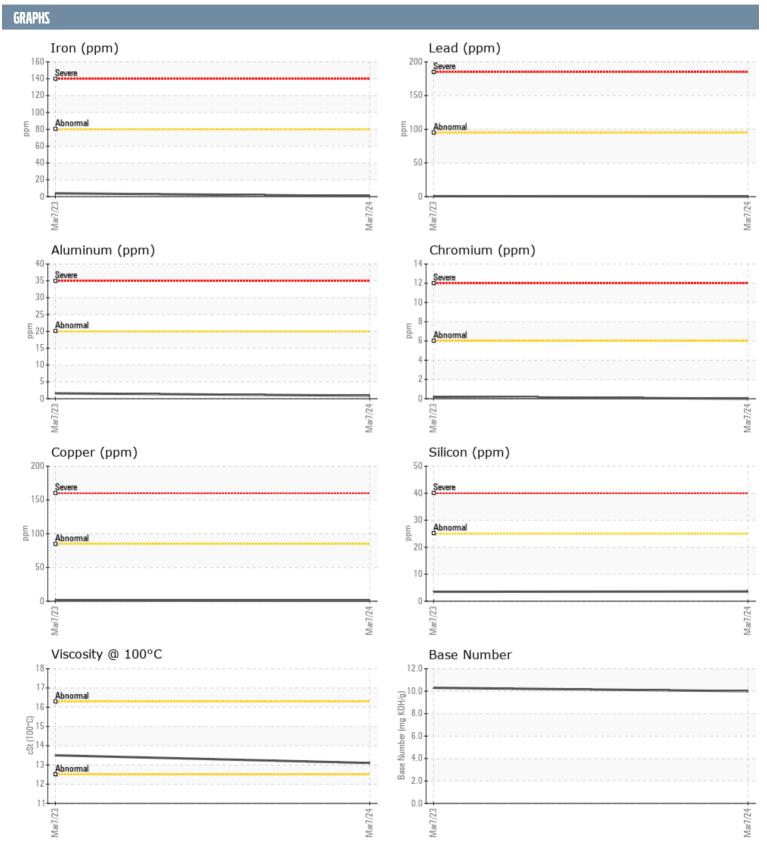

## RICHARD TADLOCK 502567 VOLVO PENTA 2006039639 - PORT DIESEL ENGINE

Sample No: VPA059636

**Oil Type:** VOLVO PENTA SAE 15W40

| SAMPLE INFORMAT      | TION       |                  |               |      |
|----------------------|------------|------------------|---------------|------|
| Sample Number        |            | VPA059636        | VPA045528     | <br> |
| Sample Date          |            | 07 Mar 2024      | 07 Mar 2023   | <br> |
| Machine Hours        |            | 1214             | 1134          | <br> |
| Oil Hours            |            | 0                | 50            | <br> |
| Oil Changed          |            | N/A              | Changed       | <br> |
| Sample Status        |            | NORMAL           | NORMAL        | <br> |
|                      |            |                  |               |      |
| OIL CONDITION        |            |                  |               |      |
| Visc @ 100°C         | cSt        | <b>13.1</b>      | ■13.5         | <br> |
| Base Number (BN)     | mg KOH/g   | <b>10.0</b>      | ■10.3         | <br> |
| Oxidation (PA)       | %          | 57               | 58            | <br> |
| CONTAMINATION        |            |                  |               |      |
| Water                | %          | NEG              | NEG           | <br> |
| Soot %               | %          | ■0.1             | □0.1          | <br> |
| Nitration (PA)       | %          | 46               | 51            | <br> |
| Sulfation (PA)       | %          | 51               | 53            | <br> |
| Glycol               | %          | NEG              | NEG           | <br> |
| Fuel                 | %          | <1.0             | <1.0          | <br> |
| Silicon              | ppm        | <b>■</b> 4       | <b>4</b>      | <br> |
| Sodium               | ppm        | ■0               | 0             | <br> |
| Potassium            | ppm        | <b>0</b>         | <b>1</b>      | <br> |
| WEAR METALS          |            |                  |               |      |
| Iron                 | ppm        | <b></b>          | 4             | <br> |
| Copper               | ppm        | <b>1</b> <1      | 2             | <br> |
| Lead                 | ppm        | <b>■</b> 0       | <1            | <br> |
| Tin                  | ppm        | <1               | <1            | <br> |
| Aluminum             | ppm        | <b>1</b> <1      | 2             | <br> |
| Chromium             | ppm        | 0                | <1            | <br> |
| Molybdenum           | ppm        | <b>■</b> 58      | <b>5</b> 8    | <br> |
| Nickel               | ppm        | ■0               | <b>=</b> <1   | <br> |
| Titanium             | ppm        | <b>0</b>         | 0             | <br> |
| Silver               | ppm        | ■0               | 0             | <br> |
| Manganese            | ppm        | <b>■&lt;1</b>    | <b></b>       | <br> |
| Vanadium             | ppm        | 0                | 0             | <br> |
| ADDITIVES            |            |                  |               |      |
| Calcium              | nnm        | <b>1027</b>      | <b>□</b> 1058 | <br> |
| Magnesium            | ppm<br>ppm | 948              | 878           | <br> |
| Zinc                 |            | <b>■ 1238</b>    | □ 1197        | <br> |
| Phosphorus           | ppm        | <b>1238 1053</b> | 1015          | <br> |
| Pnospnorus<br>Barium | ppm        |                  |               |      |
|                      | ppm        | <b>0</b>         | <b>□</b> 0    | <br> |
| Boron                | ppm        | <b>■</b> 0       | <1            | <br> |

## Diagnosis

Resample at the next service interval to monitor.All component wear rates are normal. There is no indication of any contamination in the oil. The BN result indicates that there is suitable alkalinity remaining in the oil. The condition of the oil is suitable for further service.