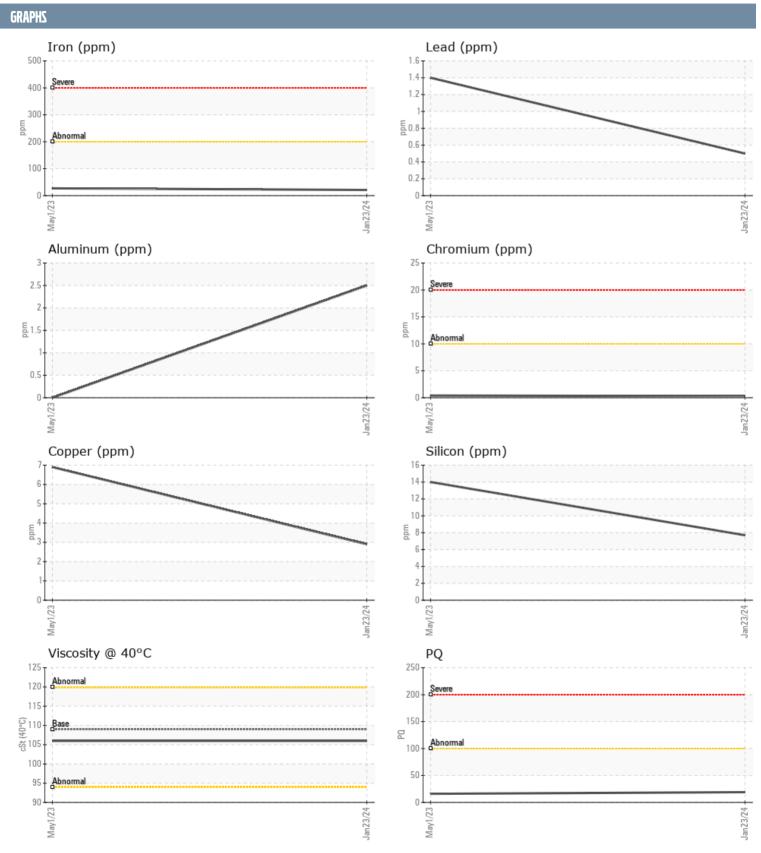

## RICK MYERS DANIEL/502689 VOLVO PENTA 3940027875 - STARBOARD IPS

Sample No: VPA059375

**Oil Type:** GEAR OIL SAE 75W90

| CAMPLE INFORM | ATION |               |              |      |
|---------------|-------|---------------|--------------|------|
| SAMPLE INFORM | AIIUN |               |              |      |
| Sample Number |       | VPA059375     | VPA045940    | <br> |
| Sample Date   |       | 23 Jan 2024   | 01 May 2023  | <br> |
| Machine Hours |       | 988           | 955          | <br> |
| Oil Hours     |       | 0             | 0            | <br> |
| Oil Changed   |       | Changed       | Changed      | <br> |
| Sample Status |       | NORMAL        | NORMAL       | <br> |
| OIL CONDITION |       |               |              |      |
| Visc @ 40°C   | cSt   | <b>106</b>    | ■106         | <br> |
| CONTAMINATION |       |               |              |      |
| Water         | %     | NEG           | NEG          | <br> |
| Silicon       | ppm   | 8             | 14           | <br> |
| Sodium        | ppm   | <b>0</b>      | < 1          | <br> |
| Potassium     | ppm   | <b>2</b>      | ■8           | <br> |
| WEAR METALS   |       |               |              |      |
| PQ            |       | <b>1</b> 9    | <b>□</b> 16  | <br> |
| Iron          | ppm   | <b>21</b>     | <b>2</b> 7   | <br> |
| Copper        | ppm   | 3             | 7            | <br> |
| Lead          | ppm   | <1            | 1            | <br> |
| Tin           | ppm   | <1            | 0            | <br> |
| Aluminum      | ppm   | 2             | 0            | <br> |
| Chromium      | ppm   | <b>■&lt;1</b> | < 1          | <br> |
| Molybdenum    | ppm   | <b>■&lt;1</b> | <b>-</b> <1  | <br> |
| Nickel        | ppm   | <b>■&lt;1</b> | <b>0</b>     | <br> |
| Titanium      | ppm   | <1            | 0            | <br> |
| Silver        | ppm   | 0             | 0            | <br> |
| Manganese     | ppm   | <b>1</b>      | <b>4</b>     | <br> |
| Vanadium      | ppm   | <1            | 0            | <br> |
| ADDITIVES     |       |               |              |      |
| Calcium       | ppm   | ■0            | <b>1</b> 4   | <br> |
| Magnesium     | ppm   | <b>10</b>     | ■99          | <br> |
| Zinc          | ppm   | <b>2</b>      | <b>5</b>     | <br> |
| Phosphorus    | ppm   | <b>1466</b>   | <b>1</b> 383 | <br> |
| Barium        | ppm   | ■0            | □0           | <br> |
| Boron         | ppm   | ■355          | <b>403</b>   | <br> |

## Diagnosis

Resample at the next service interval to monitor. All component wear rates are normal. There is no indication of any contamination in the oil. The condition of the oil is acceptable for the time in service.