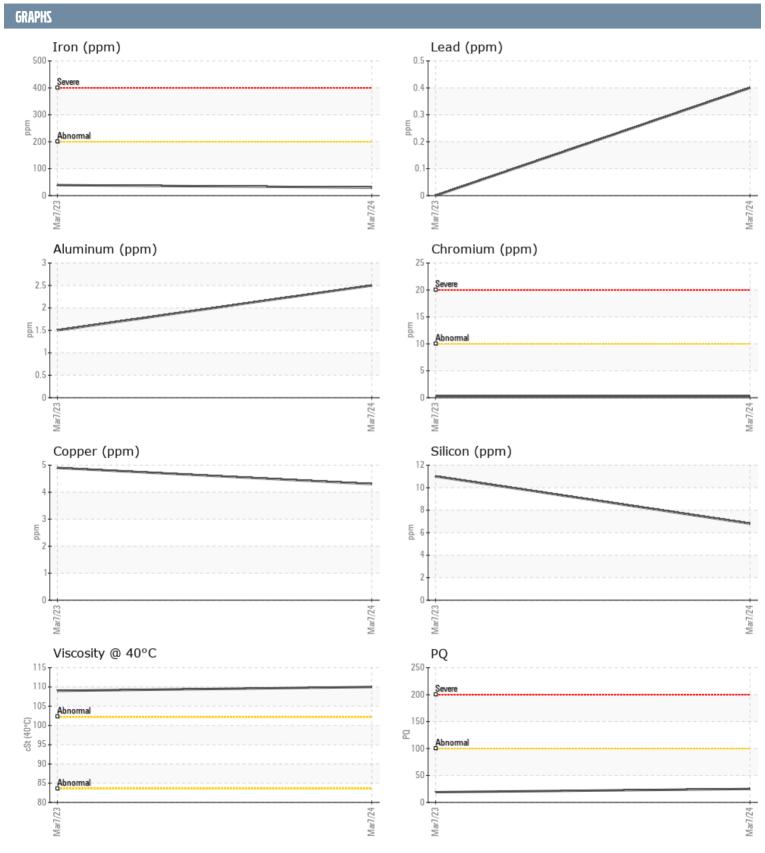

## RICHARD TADLOCK AR VOLVO PENTA 3194010163 - PORT IPS

Sample No: VPA059635

**Oil Type:** VOLVO API GL-5 SAE 75W90

| SAMPLE INFORM | ATION |               |              |   |  |
|---------------|-------|---------------|--------------|---|--|
| Sample Number |       | VPA059635     | VPA045527    |   |  |
| Sample Date   |       | 07 Mar 2024   | 07 Mar 2023  |   |  |
| Machine Hours |       | 1214          | 1134         |   |  |
| Oil Hours     |       | 0             | 50           |   |  |
| Oil Changed   |       | N/A           | Changed      |   |  |
| Sample Status |       | NORMAL        | NORMAL       |   |  |
|               | _     |               |              | _ |  |
| OIL CONDITION |       |               |              |   |  |
| Visc @ 40°C   | cSt   | <b>110</b>    | □109         |   |  |
| CONTAMINATION |       |               |              |   |  |
| Water         | %     | NEG           | NEG          |   |  |
| Silicon       | ppm   | 7             | 11           |   |  |
| Sodium        | ppm   | <b>0</b>      | <b>2</b>     |   |  |
| Potassium     | ppm   | <b></b>       | <b>0</b>     |   |  |
| WEAR METALS   |       |               |              |   |  |
| PQ            |       | <b>2</b> 5    | <b>1</b> 9   |   |  |
| Iron          | ppm   | ■30           | ■39          |   |  |
| Copper        | ppm   | 4             | 5            |   |  |
| Lead          | ppm   | <1            | 0            |   |  |
| Tin           | ppm   | <1            | 0            |   |  |
| Aluminum      | ppm   | 2             | 2            |   |  |
| Chromium      | ppm   | <b>■&lt;1</b> | < 1          |   |  |
| Molybdenum    | ppm   | <b>■&lt;1</b> | 0            |   |  |
| Nickel        | ppm   | <b>■&lt;1</b> | < 1          |   |  |
| Titanium      | ppm   | <1            | 0            |   |  |
| Silver        | ppm   | 0             | 0            |   |  |
| Manganese     | ppm   | <b>■&lt;1</b> | <b>-</b> <1  |   |  |
| Vanadium      | ppm   | <1            | 0            |   |  |
| ADDITIVES     |       |               |              |   |  |
| Calcium       | ppm   | <b>0</b>      | <b>□</b> 3   |   |  |
| Magnesium     | ppm   | <b>1</b>      | <b>-</b> <1  |   |  |
| Zinc          | ppm   | ■3            | <u> </u>     |   |  |
| Phosphorus    | ppm   | <b>1370</b>   | <b>1</b> 326 |   |  |
| Barium        | ppm   | ■0            | <b>0</b>     |   |  |
| Boron         | ppm   | ■328          | <b>279</b>   |   |  |

## Diagnosis

Resample at the next service interval to monitor. All component wear rates are normal. There is no indication of any contamination in the oil. The condition of the oil is acceptable for the time in service.