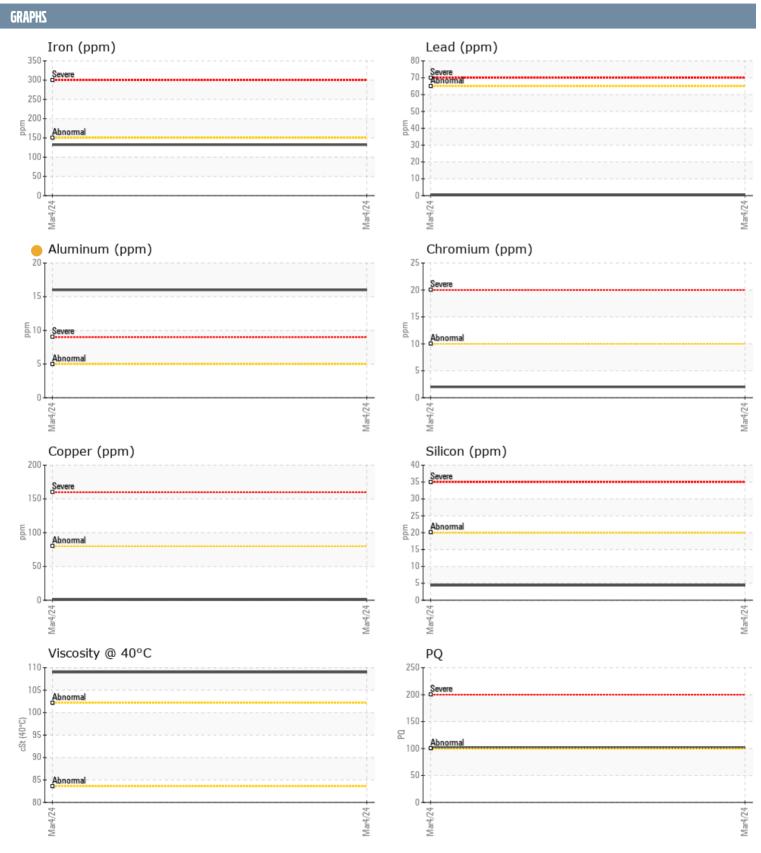

## NADINE URCIOLI J. MACNIVEN VOLVO PENTA 3020289460 - STERNDRIVE - PORT GEARBOX

Sample No: VPA051898

Oil Type: VOLVO API GL-5 SAE 75W90

| SAMPLE INFORM | ATION  |               |      |  |
|---------------|--------|---------------|------|--|
|               | INTION |               |      |  |
| Sample Number |        | VPA051898     | <br> |  |
| Sample Date   |        | 04 Mar 2024   | <br> |  |
| Machine Hours |        | 802           | <br> |  |
| Oil Hours     |        | 802           | <br> |  |
| Oil Changed   |        | Changed       | <br> |  |
| Sample Status |        | ATTENTION     | <br> |  |
| OIL CONDITION |        |               |      |  |
| Visc @ 40°C   | cSt    | <b>109</b>    | <br> |  |
| CONTAMINATION | 1      |               |      |  |
| Water         | %      | NEG           | <br> |  |
| Silicon       | ppm    | <b>4</b>      | <br> |  |
| Sodium        | ppm    | ■8            | <br> |  |
| Potassium     | ppm    | <b>2</b>      | <br> |  |
|               | ppiii  |               | <br> |  |
| WEAR METALS   |        |               |      |  |
| PQ            |        | <b>101</b>    | <br> |  |
| Iron          | ppm    | ■132          | <br> |  |
| Copper        | ppm    | <b>■&lt;1</b> | <br> |  |
| Lead          | ppm    | <b>■&lt;1</b> | <br> |  |
| Tin           | ppm    | <b>■&lt;1</b> | <br> |  |
| Aluminum      | ppm    | <b>16</b>     | <br> |  |
| Chromium      | ppm    | <b>2</b>      | <br> |  |
| Molybdenum    | ppm    | <b>■&lt;1</b> | <br> |  |
| Nickel        | ppm    | <b>■</b> 5    | <br> |  |
| Titanium      | ppm    | <1            | <br> |  |
| Silver        | ppm    | 0             | <br> |  |
| Manganese     | ppm    | <b>4</b>      | <br> |  |
| Vanadium      | ppm    | <1            | <br> |  |
| ADDITIVES     |        |               |      |  |
| Calcium       | ppm    | <b>5</b>      | <br> |  |
| Magnesium     | ppm    | ■13           | <br> |  |
| Zinc          | ppm    | <b>22</b>     | <br> |  |
| Phosphorus    | ppm    | <b>1924</b>   | <br> |  |
| Barium        | ppm    | <b>■</b> 0    | <br> |  |
| Boron         | ppm    | <b>1</b> 454  | <br> |  |
|               | PP111  |               |      |  |

## Diagnosis

The oil change at the time of sampling has been noted. No corrective action is recommended at this time. Resample at the next service interval to monitor. The aluminum level is abnormal. All other component wear rates are normal. There is no indication of any contamination in the oil. The condition of the oil is acceptable for the time in service.