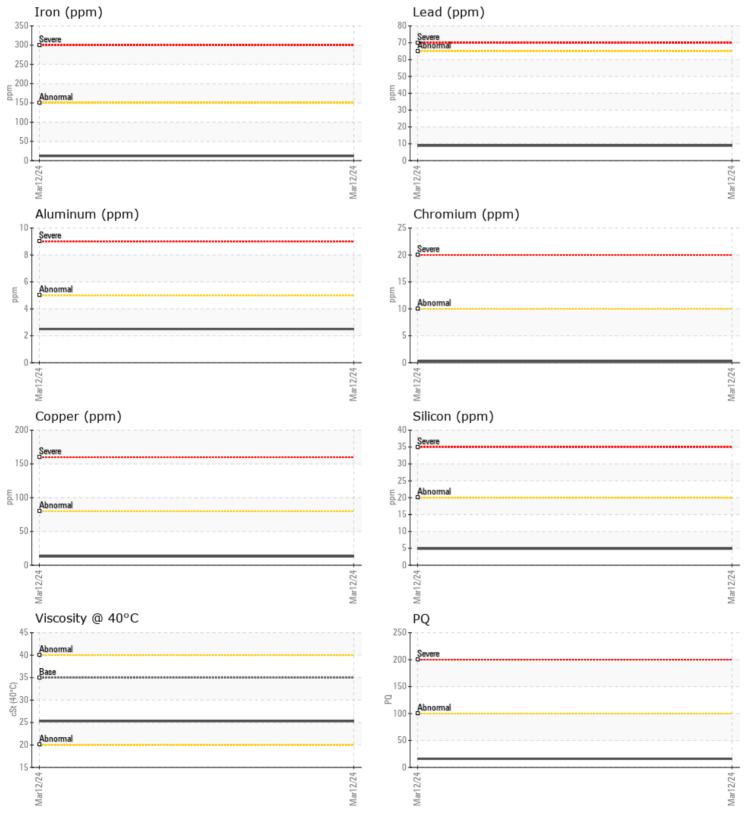

## RON AND SUSAN POWELL DANIEL/502808 VOLVO PENTA 51220178141 - INBOARD - CENTER GEARBOX

Sample No: VPA060466

Oil Type: ATF

| SAMPLE INFORM | ATION |              |  |  |  |                                                     |
|---------------|-------|--------------|--|--|--|-----------------------------------------------------|
| Sample Number |       | VPA060466    |  |  |  |                                                     |
| Sample Date   |       | 12 Mar 2024  |  |  |  | Endor Marine LLC - Coastal Marine - 152124          |
| Machine Hours |       | 1329         |  |  |  | 4300 11th Ave. NW                                   |
| Oil Hours     |       | 0            |  |  |  | SEATTLE, WA                                         |
| Oil Changed   |       | Not Changd   |  |  |  | US 98107                                            |
| Sample Status |       | NORMAL       |  |  |  | Contact: WILLOW YANARELLA                           |
|               |       |              |  |  |  | service@coastalmarineengine.com<br>T: (206)784-3703 |
| OIL CONDITION |       |              |  |  |  | F: (206)784-8823                                    |
| Visc @ 40°C   | cSt   | 25.3         |  |  |  | r. (200)/ 64-6625                                   |
| CONTAMINATION |       |              |  |  |  | Diagnosis                                           |
|               |       |              |  |  |  | Resample at the next service interval               |
| Water         | %     | NEG          |  |  |  | to monitor.All component wear rates                 |
| Silicon       | ppm   | 5            |  |  |  | are normal. There is no indication of               |
| Sodium        | ppm   | 0            |  |  |  | any contamination in the oil. The                   |
| Potassium     | ppm   | 1            |  |  |  | condition of the oil is acceptable for              |
| WEAR METALS   |       |              |  |  |  | the time in service.                                |
| PQ            |       | <b>1</b> 6   |  |  |  | _                                                   |
| Iron          | ppm   | <b>1</b> 2   |  |  |  |                                                     |
| Copper        | ppm   | <b>1</b> 3   |  |  |  |                                                     |
| Lead          | ppm   | 9            |  |  |  |                                                     |
| Tin           | ppm   | <b>1</b>     |  |  |  |                                                     |
| Aluminum      | ppm   | 2            |  |  |  |                                                     |
| Chromium      | ppm   | <b>  </b> <1 |  |  |  |                                                     |
| Molybdenum    | ppm   | <b>  </b> <1 |  |  |  |                                                     |
| Nickel        | ppm   | <b>  </b> <1 |  |  |  |                                                     |
| Titanium      | ppm   | <1           |  |  |  |                                                     |
| Silver        | ppm   | 0            |  |  |  |                                                     |
| Manganese     | ppm   | <b>  </b> <1 |  |  |  |                                                     |
| Vanadium      | ppm   | <1           |  |  |  |                                                     |
| ADDITIVES     |       |              |  |  |  |                                                     |
| Calcium       | ppm   | <b>146</b>   |  |  |  |                                                     |
| Magnesium     | ppm   | 5            |  |  |  |                                                     |
| Zinc          | ppm   | 29           |  |  |  |                                                     |
| Phosphorus    | ppm   | 238          |  |  |  |                                                     |
| Barium        | ppm   | 0            |  |  |  |                                                     |
| Boron         | ppm   | <b>122</b>   |  |  |  |                                                     |
|               |       |              |  |  |  |                                                     |