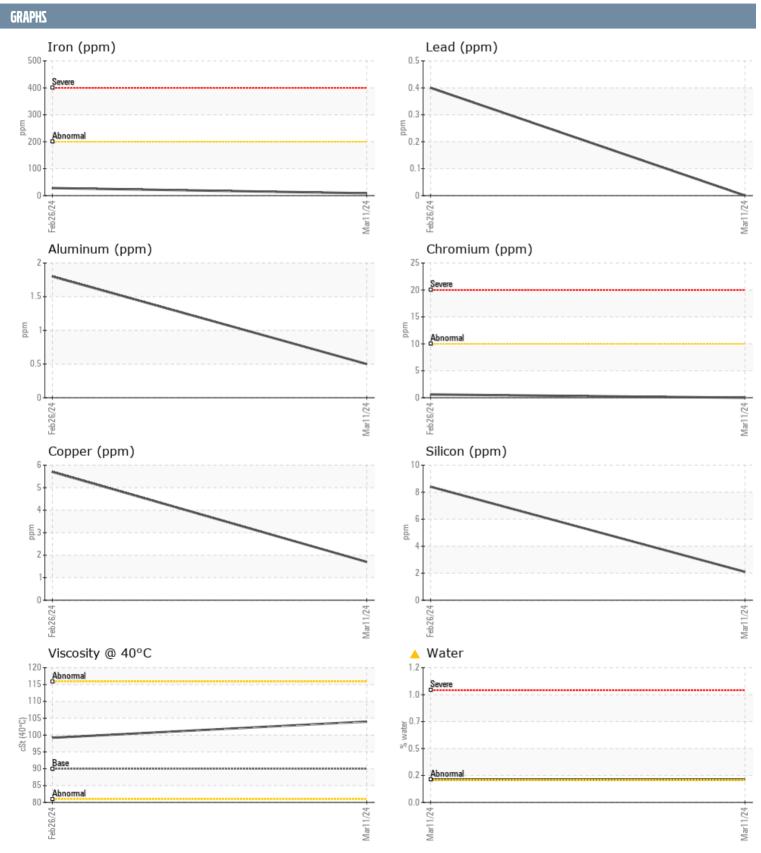

## 50 CANTIUS 585930 VOLVO PENTA 3950010207 - STARBOARD IPS

Sample No: VPA025253

**Oil Type:** VOLVO PENTA GL-5 SAE 75W90

| CAMPLE INCOM  | ATION |                |             |      |
|---------------|-------|----------------|-------------|------|
| SAMPLE INFORM | ATIUN |                |             |      |
| Sample Number |       | VPA025253      | VPA059840   | <br> |
| Sample Date   |       | 11 Mar 2024    | 26 Feb 2024 | <br> |
| Machine Hours |       | 101            | 86          | <br> |
| Oil Hours     |       | 20             | 86          | <br> |
| Oil Changed   |       | Not Changd     | Changed     | <br> |
| Sample Status |       | ABNORMAL       | NORMAL      | <br> |
| OIL CONDITION |       |                |             |      |
| Visc @ 40°C   | cSt   | ■104           | ■99.2       | <br> |
| CONTAMINATION | 1     |                |             |      |
| Water         | %     | <b>△</b> 0.205 | NEG         | <br> |
| Silicon       | ppm   | 2              | 8           | <br> |
| Sodium        | ppm   | <b>2</b>       | <b>4</b>    | <br> |
| Potassium     | ppm   | 2              | 8           | <br> |
|               | - ' ' |                |             |      |
| WEAR METALS   |       |                |             |      |
| PQ            |       | <b>1</b> 6     | <b>2</b> 4  | <br> |
| Iron          | ppm   | <b>■</b> 9     | ■28         | <br> |
| Copper        | ppm   | 2              | 6           | <br> |
| Lead          | ppm   | 0              | <1          | <br> |
| Tin           | ppm   | 0              | <1          | <br> |
| Aluminum      | ppm   | <1             | 2           | <br> |
| Chromium      | ppm   | <b>0</b>       | < 1         | <br> |
| Molybdenum    | ppm   | <b>■</b> 0     | <b>-</b> <1 | <br> |
| Nickel        | ppm   | <b>0</b>       | <b></b> <1  | <br> |
| Titanium      | ppm   | 0              | <1          | <br> |
| Silver        | ppm   | 0              | 0           | <br> |
| Manganese     | ppm   | <b>2</b>       | <b>4</b>    | <br> |
| Vanadium      | ppm   | 0              | 0           | <br> |
| ADDITIVES     |       |                |             |      |
| Calcium       | ppm   | 3              | ■18         | <br> |
| Magnesium     | ppm   | <b>■209</b>    | ■944        | <br> |
| Zinc          | ppm   | ■0             | <b>6</b>    | <br> |
| Phosphorus    | ppm   | <b>1578</b>    | <b>1609</b> | <br> |
| Barium        | ppm   | <b>0</b>       | □0          | <br> |
| Boron         | ppm   | ■375           | <b>617</b>  | <br> |
|               |       |                |             |      |

## Diagnosis

F:

No corrective action is recommended at this time. Resample at the next service interval to monitor.All component wear rates are normal. There is a light concentration of water present in the oil. The condition of the oil is acceptable for the time in service.