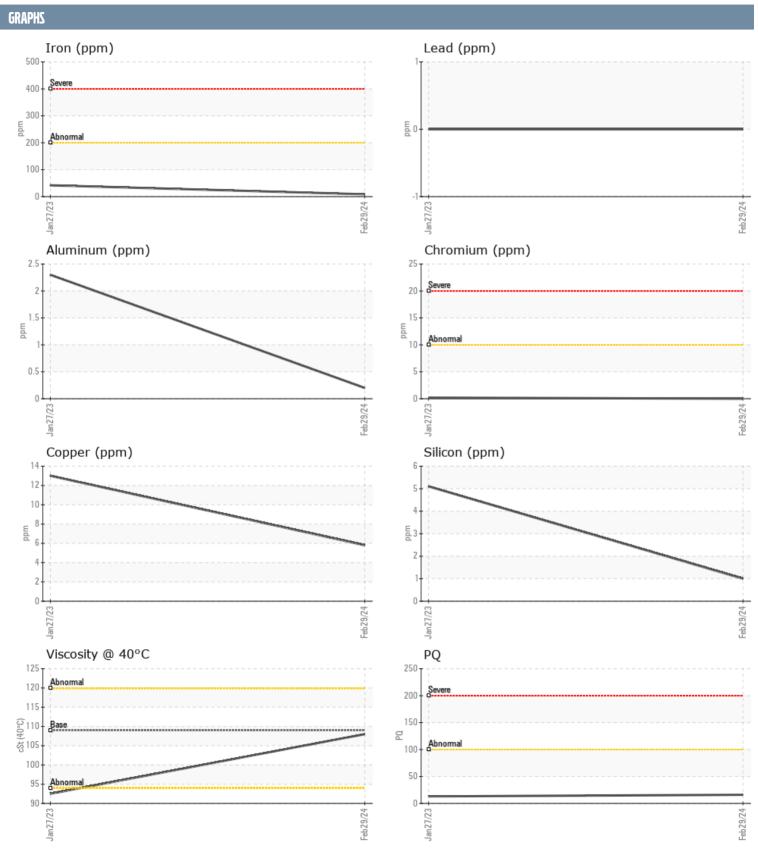

## ARLAND GIFFARD 505753 VOLVO PENTA 320004555 - STARBOARD IPS

Sample No: VPA052166

**Oil Type:** GEAR OIL SAE 75W90

| CAMPI E INFORM | ATION |               |             |      |
|----------------|-------|---------------|-------------|------|
| SAMPLE INFORM  | AIIUN |               |             |      |
| Sample Number  |       | VPA052166     | VPA046994   | <br> |
| Sample Date    |       | 29 Feb 2024   | 27 Jan 2023 | <br> |
| Machine Hours  |       | 186           | 133         | <br> |
| Oil Hours      |       | 53            | 133         | <br> |
| Oil Changed    |       | Changed       | Changed     | <br> |
| Sample Status  |       | NORMAL        | NORMAL      | <br> |
| OIL CONDITION  |       |               |             |      |
| Visc @ 40°C    | cSt   | <b>108</b>    | ■92.5       | <br> |
| CONTAMINATION  |       |               |             |      |
| Water          | %     | NEG           | NEG         | <br> |
| Silicon        | ppm   | 1             | 5           | <br> |
| Sodium         | ppm   | <b>1</b>      | <b>4</b>    | <br> |
| Potassium      | ppm   | <b>■</b> <1   | 9           | <br> |
| WEAR METALS    |       |               |             |      |
| PQ             |       | <b>■</b> 16   | <b>1</b> 3  | <br> |
| Iron           | ppm   | <br>9         | <b>4</b> 2  | <br> |
| Copper         | ppm   | <b>6</b>      | <b>1</b> 3  | <br> |
| Lead           | ppm   | 0             | 0           | <br> |
| Tin            | ppm   | 0             | <1          | <br> |
| Aluminum       | ppm   | <1            | 2           | <br> |
| Chromium       | ppm   | <b>0</b>      | <b>-</b> <1 | <br> |
| Molybdenum     | ppm   | <b>0</b>      | <b>-</b> <1 | <br> |
| Nickel         | ppm   | <b>0</b>      | <b>-</b> <1 | <br> |
| Titanium       | ppm   | 0             | 0           | <br> |
| Silver         | ppm   | 0             | 0           | <br> |
| Manganese      | ppm   | <b>■&lt;1</b> | <b>3</b>    | <br> |
| Vanadium       | ppm   | 0             | 0           | <br> |
| ADDITIDES      |       |               |             |      |
| Calcium        | ppm   | <b>■</b> <1   | ■35         | <br> |
| Magnesium      | ppm   | 47            | 879         | <br> |
| Zinc           | ppm   | <b>■</b> 0    | ■8          | <br> |
| Phosphorus     | ppm   | <b>1440</b>   | <b>1511</b> | <br> |
| Barium         | ppm   | ■0            | <b>0</b>    | <br> |
| Boron          | ppm   | ■326          | <b>602</b>  | <br> |

## Diagnosis

Resample at the next service interval to monitor. All component wear rates are normal. There is no indication of any contamination in the oil. The condition of the oil is acceptable for the time in service.