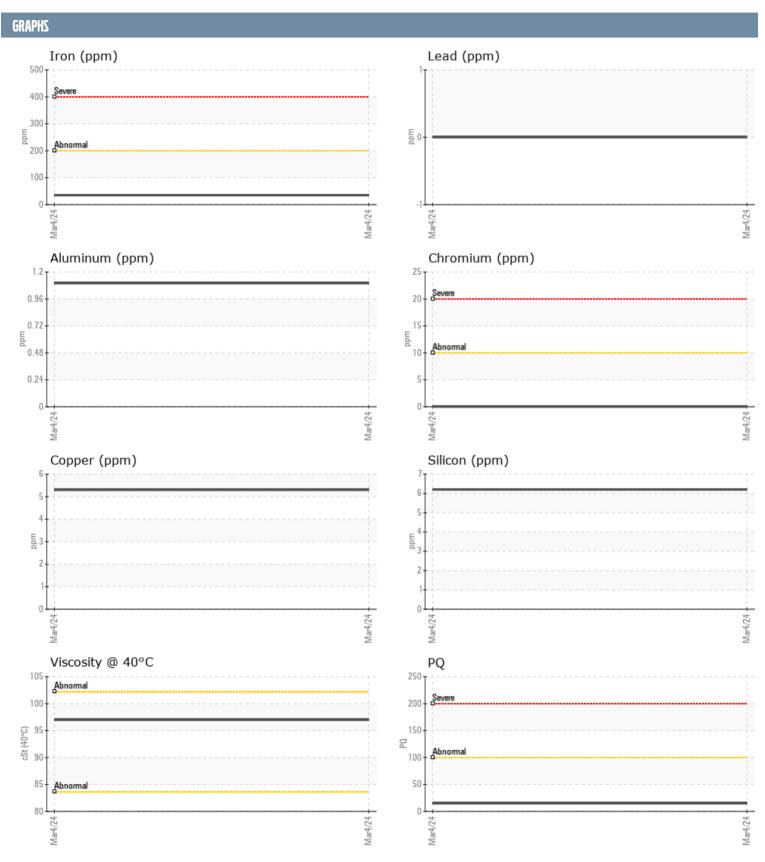

## LARRY ROGERS 505778 VOLVO PENTA 3950009192 - PORT IPS

Sample No: VPA052341

**Oil Type:** VOLVO API GL-5 SAE 75W90

| SAMPLE INFORM | ATION |              |      |  |
|---------------|-------|--------------|------|--|
| Sample Number |       | VPA052341    | <br> |  |
| Sample Date   |       | 04 Mar 2024  | <br> |  |
| Machine Hours |       | 173          | <br> |  |
| Oil Hours     |       | 173          | <br> |  |
| Oil Changed   |       | Changed      | <br> |  |
| Sample Status |       | NORMAL       | <br> |  |
|               |       |              |      |  |
| OIL CONDITION |       |              |      |  |
| Visc @ 40°C   | cSt   | ■97.0        | <br> |  |
| CONTAMINATION | 1     |              |      |  |
| Water         | %     | NEG          | <br> |  |
| Silicon       | ppm   | 6            | <br> |  |
| Sodium        | ppm   | <b>■</b> 3   | <br> |  |
| Potassium     | ppm   | <b>4</b>     | <br> |  |
| WEAR METALS   |       |              |      |  |
| PQ            |       | <b>1</b> 5   | <br> |  |
| Iron          | ppm   | ■35          | <br> |  |
| Copper        | ppm   | 5            | <br> |  |
| Lead          | ppm   | 0            | <br> |  |
| Tin           | ppm   | 0            | <br> |  |
| Aluminum      | ppm   | 1            | <br> |  |
| Chromium      | ppm   | <b>■</b> 0   | <br> |  |
| Molybdenum    | ppm   | <b>■</b> 0   | <br> |  |
| Nickel        | ppm   | ■0           | <br> |  |
| Titanium      | ppm   | 0            | <br> |  |
| Silver        | ppm   | 0            | <br> |  |
| Manganese     | ppm   | <b>■</b> 3   | <br> |  |
| Vanadium      | ppm   | 0            | <br> |  |
| ADDITIVES     |       |              |      |  |
| Calcium       | ppm   | <b>5</b> 4   | <br> |  |
| Magnesium     | ppm   | ■881         | <br> |  |
| Zinc          | ppm   | <b>■</b> 0   | <br> |  |
| Phosphorus    | ppm   | <b>1639</b>  | <br> |  |
| Barium        | ppm   | ■0           | <br> |  |
| Boron         | ppm   | <b>■</b> 550 | <br> |  |
|               |       |              |      |  |

## Diagnosis

Resample at the next service interval to monitor. All component wear rates are normal. There is no indication of any contamination in the oil. The condition of the oil is acceptable for the time in service.