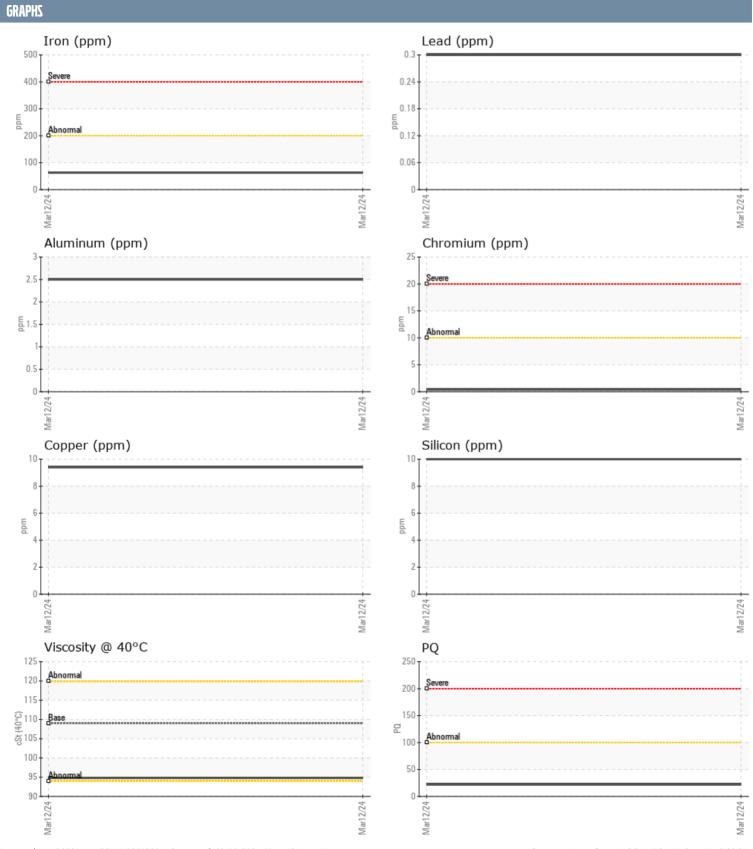

## LUNGWITZ 4400 VOLVO PENTA 3950009758 - STARBOARD IPS

Sample No: VPA052105

**Oil Type:** GEAR OIL SAE 75W90

| CAMPLE INCOM  | ISTION |              |      |  |
|---------------|--------|--------------|------|--|
| SAMPLE INFORM | IATIUN |              |      |  |
| Sample Number |        | VPA052105    | <br> |  |
| Sample Date   |        | 12 Mar 2024  | <br> |  |
| Machine Hours |        | 285          | <br> |  |
| Oil Hours     |        | 0            | <br> |  |
| Oil Changed   |        | Not Changd   | <br> |  |
| Sample Status |        | NORMAL       | <br> |  |
| OIL CONDITION |        |              |      |  |
| Visc @ 40°C   | cSt    | ■94.8        | <br> |  |
| CONTAMINATION | N      |              |      |  |
| Water         | %      | NEG          | <br> |  |
| Silicon       | ppm    | 10           | <br> |  |
| Sodium        | ppm    | <b>10</b>    | <br> |  |
| Potassium     | ppm    | <b>1</b> 4   | <br> |  |
| WEAR METALS   |        |              |      |  |
| PQ            |        | ■22          | <br> |  |
| Iron          | ppm    | <b>■</b> 63  | <br> |  |
| Copper        | ppm    | 9            | <br> |  |
| Lead          | ppm    | <1           | <br> |  |
| Tin           | ppm    | <1           | <br> |  |
| Aluminum      | ppm    | 2            | <br> |  |
| Chromium      | ppm    | <b></b>      | <br> |  |
| Molybdenum    | ppm    | <b>4</b>     | <br> |  |
| Nickel        | ppm    | <b></b>      | <br> |  |
| Titanium      | ppm    | <1           | <br> |  |
| Silver        | ppm    | 0            | <br> |  |
| Manganese     | ppm    | <b>■</b> 5   | <br> |  |
| Vanadium      | ppm    | <1           | <br> |  |
| ADDITIVES     |        |              |      |  |
| Calcium       | ppm    | <b>151</b>   | <br> |  |
| Magnesium     | ppm    | ■881         | <br> |  |
| Zinc          | ppm    | <b>43</b>    | <br> |  |
| Phosphorus    | ppm    | <b>1721</b>  | <br> |  |
| Barium        | ppm    | ■0           | <br> |  |
| Boron         | ppm    | <b>■</b> 614 | <br> |  |
|               | 1.1.   | _            |      |  |