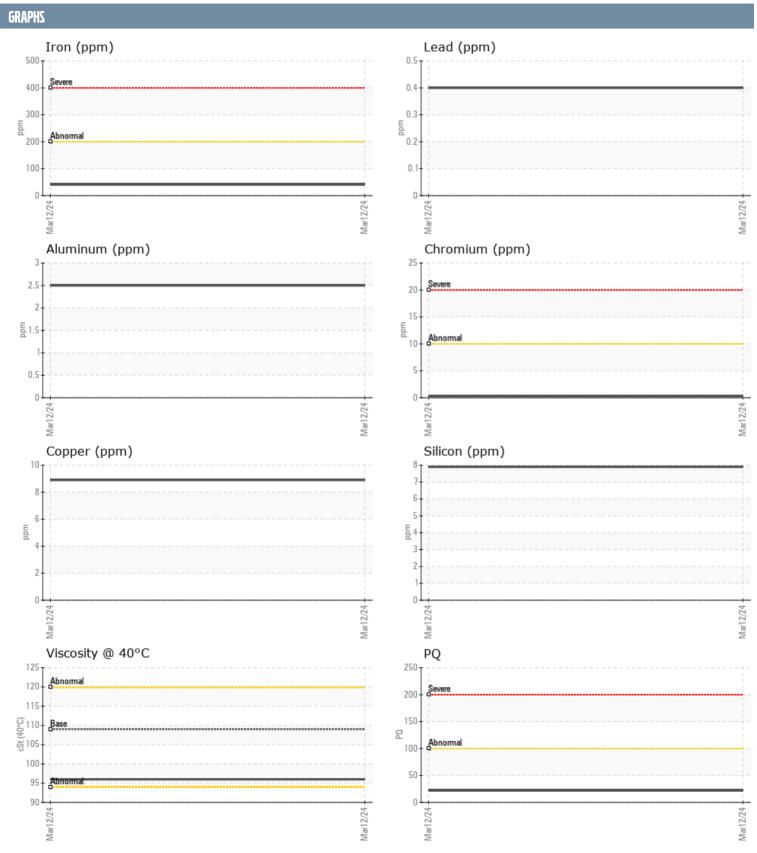

## LUNGWITZ 4400 VOLVO PENTA 3950009755 - PORT IPS

Sample No: VPA052109

**Oil Type:** GEAR OIL SAE 75W90

| SAMPLE INFORMA | ATION |                 |      |  |
|----------------|-------|-----------------|------|--|
| Sample Number  |       | VPA052109       | <br> |  |
| Sample Date    |       | 12 Mar 2024     | <br> |  |
| Machine Hours  |       | 283             | <br> |  |
| Oil Hours      |       | 0               | <br> |  |
| Oil Changed    |       | Not Changd      | <br> |  |
| Sample Status  |       | NORMAL          | <br> |  |
| OIL CONDITION  |       |                 |      |  |
| OIL CONDITION  |       |                 |      |  |
| Visc @ 40°C    | cSt   | <b>96.0</b>     | <br> |  |
| CONTAMINATION  |       |                 |      |  |
| Water          | %     | NEG             | <br> |  |
| Silicon        | ppm   | 8               | <br> |  |
| Sodium         | ppm   | <b>2</b>        | <br> |  |
| Potassium      | ppm   | <b>11</b>       | <br> |  |
| WEAR METALS    |       |                 |      |  |
| PQ             |       | <b>22</b>       | <br> |  |
| Iron           | ppm   | _<br><b>■41</b> | <br> |  |
| Copper         | ppm   | 9               | <br> |  |
| Lead           | ppm   | <1              | <br> |  |
| Tin            | ppm   | <1              | <br> |  |
| Aluminum       | ppm   | 2               | <br> |  |
| Chromium       | ppm   | <b>■&lt;1</b>   | <br> |  |
| Molybdenum     | ppm   | <b>■</b> <1     | <br> |  |
| Nickel         | ppm   | <b>■</b> <1     | <br> |  |
| Titanium       | ppm   | <1              | <br> |  |
| Silver         | ppm   | 0               | <br> |  |
| Manganese      | ppm   | <b>4</b>        | <br> |  |
| Vanadium       | ppm   | <1              | <br> |  |
| ADDITIDDA      |       |                 |      |  |
| Calcium        | ppm   | <b>□</b> 50     | <br> |  |
| Magnesium      | ppm   | <b>■</b> 913    | <br> |  |
| Zinc           | ppm   | ■5              | <br> |  |
| Phosphorus     | ppm   | <b>■</b> 1728   | <br> |  |
| Barium         | ppm   | ■0              | <br> |  |
| Boron          | ppm   | <b>■</b> 669    | <br> |  |
| 231311         | PP.11 |                 |      |  |

## Diagnosis

No corrective action is recommended at this time. Resample at the next service interval to monitor.All component wear rates are normal. There is no indication of any contamination in the oil. The condition of the oil is acceptable for the time in service.