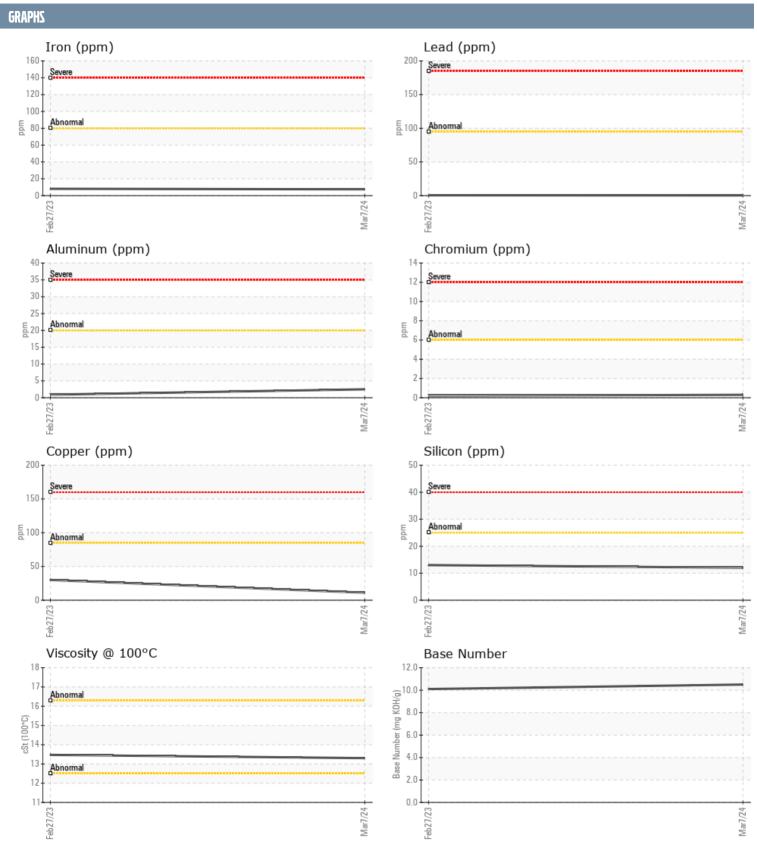

## BOB WHITE 44534 VOLVO PENTA 7008518638 - PORT DIESEL ENGINE

Sample No: VPA055996

Oil Type: VOLVO PENTA SAE 15W40

| SAMPLE INFORMAT  | TION     |               |               |      |
|------------------|----------|---------------|---------------|------|
| Sample Number    |          | VPA055996     | VPA043096     | <br> |
| Sample Date      |          | 07 Mar 2024   | 27 Feb 2023   | <br> |
| Machine Hours    |          | 325           | 300           | <br> |
| Oil Hours        |          | 0             | 0             | <br> |
| Oil Changed      |          | Changed       | N/A           | <br> |
| Sample Status    |          | NORMAL        | NORMAL        | <br> |
|                  |          | HORWAL        | TVOTTIVITE    |      |
| OIL CONDITION    |          |               |               |      |
| Visc @ 100°C     | cSt      | <b>13.3</b>   | ■13.47        | <br> |
| Base Number (BN) | mg KOH/g | <b>10.5</b>   | □10.1         | <br> |
| Oxidation (PA)   | %        | 78            | 57            | <br> |
| CONTAMINATION    |          |               |               |      |
| Water            | %        | NEG           | NEG           | <br> |
| Soot %           | %        | MEG<br>■ 0.1  | □0.3          | <br> |
| Nitration (PA)   | %        | 42            | 49            | <br> |
| Sulfation (PA)   | %        | 59            | 54            |      |
|                  | %        | NEG           | NEG           | <br> |
| Glycol           |          |               |               |      |
| Fuel             | %        | <1.0          | <1.0          | <br> |
| Silicon          | ppm      | <b>■ 12</b>   | <b>1</b> 3    | <br> |
| Sodium           | ppm      | ■0            | <b>-</b> <1   | <br> |
| Potassium        | ppm      | <b>2</b>      | <b>0</b>      | <br> |
| WEAR METALS      |          |               |               |      |
| Iron             | ppm      | <b>■</b> 8    | <b>■</b> 8    | <br> |
| Copper           | ppm      | <b>11</b>     | ■30           | <br> |
| Lead             | ppm      | <b>■&lt;1</b> | < 1           | <br> |
| Tin              | ppm      | <b>■&lt;1</b> | <b>0</b>      | <br> |
| Aluminum         | ppm      | <b>2</b>      | <b>-</b> <1   | <br> |
| Chromium         | ppm      | <b>-&lt;1</b> | <b>-</b> <1   | <br> |
| Molybdenum       | ppm      | <b>45</b>     | ■59           | <br> |
| Nickel           | ppm      | <b>■&lt;1</b> | <b>0</b>      | <br> |
| Titanium         | ppm      | <1            | 0             | <br> |
| Silver           | ppm      | ■0            | 0             | <br> |
| Manganese        | ppm      | <b>■&lt;1</b> | <1            | <br> |
| Vanadium         | ppm      | <1            | 0             | <br> |
| ADDITIVES        |          |               |               |      |
| Calcium          | ppm      | <b>1608</b>   | <b>□</b> 1123 | <br> |
| Magnesium        | ppm      | 522           | 956           |      |
| <del>-</del>     |          |               |               |      |
| Zinc             | ppm      | 881           | 1230          | <br> |
| Phosphorus       | ppm      | 743           | <b>□</b> 990  | <br> |
| Barium           | ppm      | ■0            | 0             | <br> |
| Boron            | ppm      | <b>68</b>     | <b>2</b>      | <br> |

## Diagnosis

Resample at the next service interval to monitor. All component wear rates are normal. There is no indication of any contamination in the oil. The BN result indicates that there is suitable alkalinity remaining in the oil. The condition of the oil is suitable for further service.