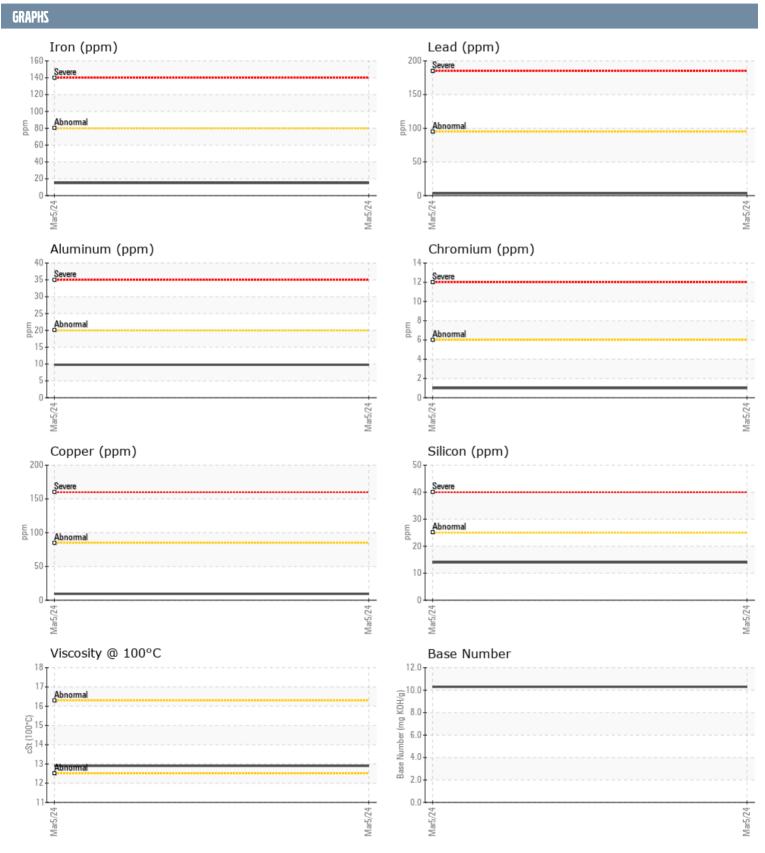

## BRUCE TANNEHILL 44326 VOLVO PENTA A 1 14 1309 - STARBOARD DIESEL ENGINE

Sample No: VPA050902

**Oil Type:** VOLVO PENTA SAE 15W40

| SAMPLE INFORMAT  | TION |               |      |  |
|------------------|------|---------------|------|--|
| Sample Number    |      | VPA050902     | <br> |  |
| Sample Date      |      | 05 Mar 2024   | <br> |  |
| Machine Hours    |      | 103           | <br> |  |
| Oil Hours        |      | 51            | <br> |  |
| Oil Changed      |      | Changed       | <br> |  |
| Sample Status    |      | NORMAL        | <br> |  |
| OIL CONDITION    |      |               |      |  |
| Visc @ 100°C     | cSt  | <b>12.9</b>   | <br> |  |
| Base Number (BN) |      | <b>10.3</b>   | <br> |  |
| Oxidation (PA)   | %    | 55            | <br> |  |
|                  | 70   |               |      |  |
| CONTAMINATION    |      |               |      |  |
| Water            | %    | NEG           | <br> |  |
| Soot %           | %    | ■0.1          | <br> |  |
| Nitration (PA)   | %    | 40            | <br> |  |
| Sulfation (PA)   | %    | 52            | <br> |  |
| Glycol           | %    | NEG           | <br> |  |
| Fuel             | %    | <1.0          | <br> |  |
| Silicon          | ppm  | <b>14</b>     | <br> |  |
| Sodium           | ppm  | <b>■&lt;1</b> | <br> |  |
| Potassium        | ppm  | <b>2</b>      | <br> |  |
| WEAR METALS      |      |               |      |  |
| Iron             | ppm  | <b>1</b> 5    | <br> |  |
| Copper           | ppm  | <br>9         | <br> |  |
| Lead             | ppm  | <b>■</b> 3    | <br> |  |
| Tin              | ppm  | <b>1</b>      | <br> |  |
| Aluminum         | ppm  | <b>10</b>     | <br> |  |
| Chromium         | ppm  | <b>1</b>      | <br> |  |
| Molybdenum       | ppm  | <b>103</b>    | <br> |  |
| Nickel           | ppm  | <b>■</b> 2    | <br> |  |
| Titanium         | ppm  | <b>■&lt;1</b> | <br> |  |
| Silver           | ppm  | <b>■</b> 0    | <br> |  |
| Manganese        | ppm  | <b>■&lt;1</b> | <br> |  |
| Vanadium         | ppm  | <1            | <br> |  |
| ADDITIVES        |      |               |      |  |
| Calcium          | ppm  | 1702          | <br> |  |
| Magnesium        | ppm  | 1383          | <br> |  |
| Zinc             | ppm  | 1756          | <br> |  |
| Phosphorus       | ppm  | 1486          | <br> |  |
| Barium           | ppm  | ■0            | <br> |  |
| Boron            | ppm  | <b>75</b>     | <br> |  |
|                  |      |               |      |  |

## Diagnosis

Resample at the next service interval to monitor. All component wear rates are normal. There is no indication of any contamination in the oil. The BN result indicates that there is suitable alkalinity remaining in the oil. The condition of the oil is suitable for further service.