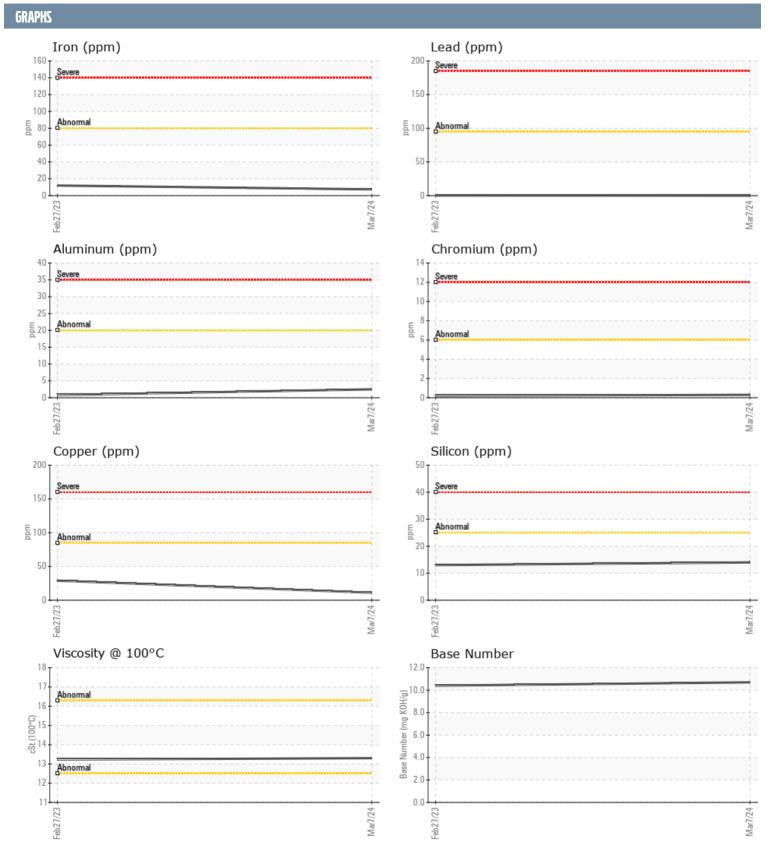

## BOB WHITE 44534 VOLVO PENTA 7008518617 - STARBOARD DIESEL ENGINE

Sample No: VPA055995

**Oil Type:** VOLVO PENTA SAE 15W40

| SAMPLE INFORMA   | TION      |                 |                 |      |
|------------------|-----------|-----------------|-----------------|------|
| Sample Number    |           | VPA055995       | VPA043095       | <br> |
| Sample Date      |           | 07 Mar 2024     | 27 Feb 2023     | <br> |
| Machine Hours    |           | 326             | 300             | <br> |
| Oil Hours        |           | 0               | 0               | <br> |
| Oil Changed      |           | Changed         | N/A             | <br> |
| Sample Status    |           | NORMAL          | NORMAL          | <br> |
| OIL CONDITION    |           |                 |                 |      |
|                  | _         |                 |                 |      |
| Visc @ 100°C     | cSt       | <b>13.3</b>     | □ 13.23         | <br> |
| Base Number (BN) |           | <b>■ 10.7</b>   | 10.4            | <br> |
| Oxidation (PA)   | %         | 77              | 56              | <br> |
| CONTAMINATION    |           |                 |                 |      |
| Water            | %         | NEG             | NEG             | <br> |
| Soot %           | %         | ■ 0.1           | □0.4            | <br> |
| Nitration (PA)   | %         | 42              | 49              | <br> |
| Sulfation (PA)   | %         | 59              | 54              | <br> |
| Glycol           | %         | NEG             | NEG             | <br> |
| Fuel             | %         | <1.0            | <1.0            | <br> |
| Silicon          | ppm       | <b>14</b>       | <b>1</b> 3      | <br> |
| Sodium           | ppm       | _<br><b>_</b> 0 | <b>-</b> <1     | <br> |
| Potassium        | ppm       | <b>1</b>        | <u> </u>        | <br> |
| WEAR METALS      |           |                 |                 |      |
| Iron             | ppm       | 7               | <u>12</u>       | <br> |
| Copper           | ppm       | <b>11</b>       | 29              | <br> |
| Lead             | ppm       | ■0              | <1              | <br> |
| Tin              | ppm       | <b>■</b> <1     | 0               | <br> |
| Aluminum         | ppm       | <b>2</b>        | <b>=</b> <1     | <br> |
| Chromium         | ppm       | <b>■</b> <1     | <1              | <br> |
| Molybdenum       | ppm       | <b>44</b>       | □59             | <br> |
| Nickel           | ppm       | ■ <1            | 0               | <br> |
| Titanium         | ppm       | <b>=</b> <1     | 0               | <br> |
| Silver           | ppm       | ■0              | 0               | <br> |
| Manganese        | ppm       | <b>■&lt;1</b>   | <b>□</b> <1     | <br> |
| Vanadium         | ppm       | <1              | 0               | <br> |
| ADDITIVES        | <b>PP</b> |                 |                 |      |
|                  |           | =4622           | <b>=</b> 4446   |      |
| Calcium          | ppm       | <b>■</b> 1629   | □1116<br>□ 1116 | <br> |
| Magnesium<br>    | ppm       | 527             | 948             | <br> |
| Zinc             | ppm       | 907             | 1221            | <br> |
| Phosphorus       | ppm       | <b>□</b> 790    | <b>□</b> 982    | <br> |
| Barium           | ppm       | <b>0</b>        | <b>0</b>        | <br> |
| Boron            | ppm       | <b>69</b>       | _2              | <br> |

## Diagnosis

Resample at the next service interval to monitor.All component wear rates are normal. There is no indication of any contamination in the oil. The BN result indicates that there is suitable alkalinity remaining in the oil. The condition of the oil is suitable for further service.