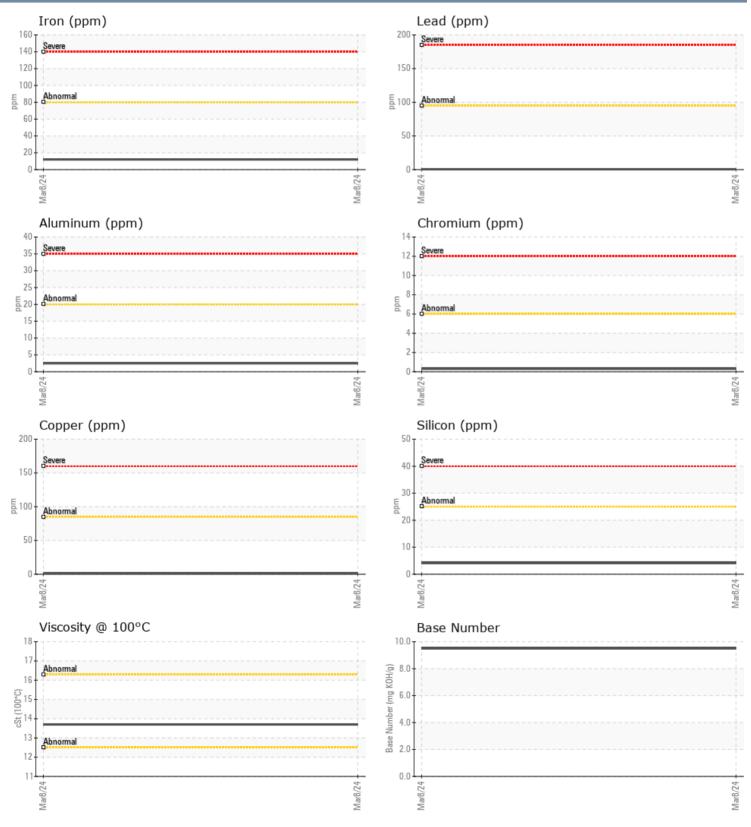

#### SAMPLE INFORMATION VPA060745 Sample Number **Helmuts Marine Service** Sample Date 08 Mar 2024 619 Canal Street Machine Hours 434 SAN RAFAEL. CA **Oil Hours** 434 US 94901-3545 Oil Changed Changed Contact: NADINE URCIUOLI NORMAL Sample Status SERVICE@HEI MUTSMARINE COM T: x: **OIL CONDITION** 13.7 Visc @ 100°C cSt Base Number (BN) mg KOH/g 9.5 Oxidation (PA) % 51 CONTAMINATION Water % NEG % Soot % 0.1 Nitration (PA) % 42 Sulfation (PA) % 48 Glycol % NEG Fuel % <1.0 Silicon 4 ppm Sodium 0 🔲 ppm Potassium 2 ppm WEAR METALS Iron 12 ppm 2 Copper ppm Lead ppm **||** < 1 Tin ■ <1 ppm Aluminum ppm 2 Chromium <1 ppm Molybdenum 51 ppm Nickel ■ <1</p> ppm Titanium ppm **||** <1 Silver 0 ppm Manganese **||** <1 ppm Vanadium ppm <1 **ADDITIVES** Calcium 1141 ppm Magnesium 850 ppm Zinc ppm 1090 Phosphorus ppm 960 Barium 0 ppm Boron ppm 26 Depot: Unique No:

#### GRAPHS

Report Id: VP152741 [WUSCAR] 06119305 (Generated: 03/19/2024 19:48:00) Rev: 1

Contact/Location: NADINE URCIUOLI - VP152741