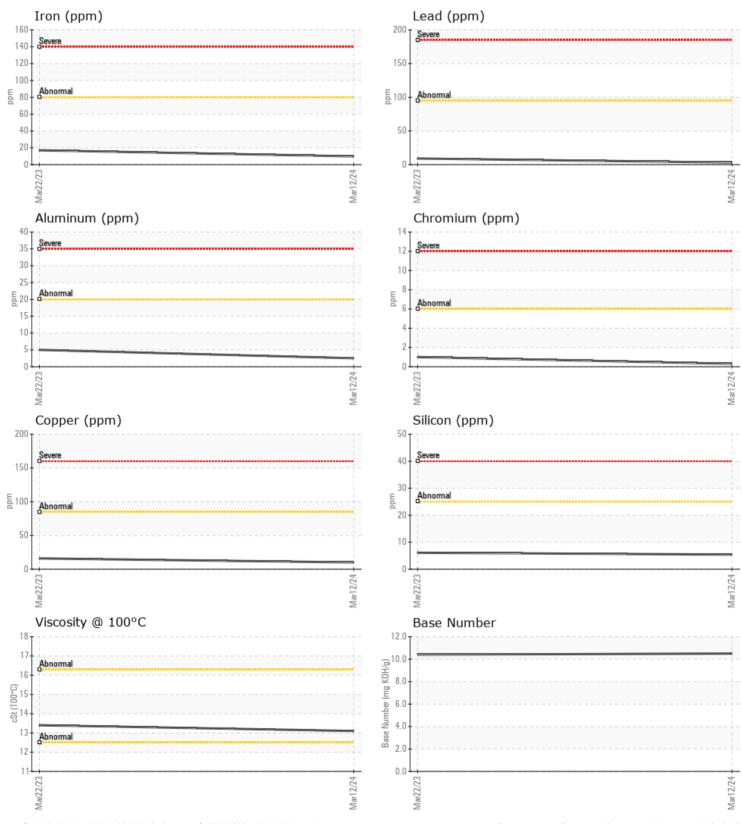

### BLAKE LANTZ PATRICK/502842-5250 VOLVO PENTA A323303 - CENTER DIESEL ENGINE

Sample No: VPA059200

Oil Type: VOLVO VDS-4.5 Premium Motor Oil 15W40

| Sample Number    |          | VPA059200   | VPA056234   |   |   |
|------------------|----------|-------------|-------------|---|---|
| Sample Date      |          | 12 Mar 2024 | 22 Mar 2023 |   |   |
| Machine Hours    |          | 739         | 614         |   |   |
| Oil Hours        |          | 0           | 0           |   |   |
| Oil Changed      |          | Changed     | Changed     |   |   |
| Sample Status    |          | NORMAL      | NORMAL      |   |   |
|                  |          |             |             | _ | _ |
| OIL CONDITION    |          |             |             |   |   |
| Visc @ 100°C     | cSt      | 13.1        | 13.4        |   |   |
| Base Number (BN) | mg KOH/g | <b>10.5</b> | 10.4        |   |   |
| Oxidation (PA)   | %        | 68          | 57          |   |   |
| CONTAMINATION    |          |             |             |   |   |
| Water            | %        | NEG         | NEG         |   |   |
| Soot %           | %        | 0.3         | 0.5         |   |   |
| Nitration (PA)   | %        | 47          | 57          |   |   |
| Sulfation (PA)   | %        | 57          | 55          |   |   |
| Glycol           | %        | NEG         | NEG         |   |   |
| Fuel             | %        | <1.0        | <1.0        |   |   |
| Silicon          | ppm      |             | 6           |   |   |
| Sodium           | ppm      | 0           | 4           |   |   |
| Potassium        | ppm      | <b>1</b>    | □ <1        |   |   |
| WEAR METALS      | pp       |             |             |   |   |
|                  |          | - 10        | - 47        |   |   |
| Iron             | ppm      | <b>10</b>   | 17          |   |   |
| Copper           | ppm      | <b>10</b>   | 16          |   |   |
| Lead             | ppm      | 3           | 9           |   |   |
| Tin              | ppm      | <b>■</b> <1 | 1           |   |   |
| Aluminum         | ppm      | 2           | 5           |   |   |
| Chromium         | ppm      | <b>■</b> <1 | 1           |   |   |
| Molybdenum       | ppm      | 54          | 61          |   |   |
| Nickel           | ppm      | ∎1          | □ <1        |   |   |
| Titanium         | ppm      | <b>■</b> <1 | 0           |   |   |
| Silver           | ppm      | 0           | 0           |   |   |
| Manganese        | ppm      | <b>■</b> <1 | □ <1        |   |   |
| Vanadium         | ppm      | <1          | <1          |   |   |
| ADDITIVES        |          |             |             |   |   |
| Calcium          | ppm      | <b>1408</b> | 1124        |   |   |
| Magnesium        | ppm      | <b>710</b>  | 946         |   |   |
| Zinc             | ppm      | <b>1050</b> | 1256        |   |   |
| Phosphorus       | ppm      | 884         | 1066        |   |   |
| Barium           | ppm      | 0           | 2           |   |   |
|                  |          |             |             |   |   |

#### GRAPHS

Report Id: VP794951 [WUSCAR] 06119313 (Generated: 03/20/2024 15:54:19) Rev: 1

Contact/Location: WILLOW YANARELLA - VP794951