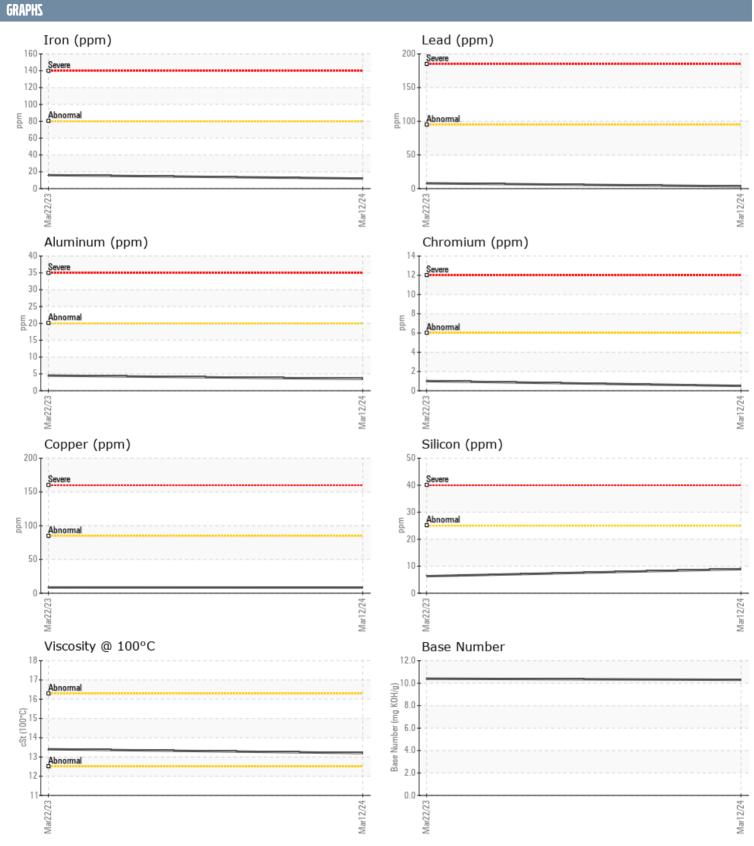

## BLAKE LANTZ PATRICK/502842-5250 VOLVO PENTA A323301 - PORT DIESEL ENGINE

Sample No: VPA059198

Oil Type: VOLVO VDS-4.5 Premium Motor Oil 15W40

| SAMPLE INFORMAT              | LIUN     |                   |                          |      |
|------------------------------|----------|-------------------|--------------------------|------|
| Sample Number                | HUN      | VPA059198         | VDA055422                | <br> |
| •                            |          | 12 Mar 2024       | VPA055433<br>22 Mar 2023 |      |
| Sample Date<br>Machine Hours |          | 759               | 639                      | <br> |
| Oil Hours                    |          | 0                 | 0                        |      |
|                              |          |                   |                          |      |
| Oil Changed                  |          | Changed<br>NORMAL | Changed<br>NORMAL        | <br> |
| Sample Status                |          | NORIVIAL          | NORIVIAL                 | <br> |
| OIL CONDITION                |          |                   |                          |      |
| Visc @ 100°C                 | cSt      | <b>13.2</b>       | ■13.4                    | <br> |
| Base Number (BN)             | mg KOH/g | <b>10.3</b>       | ■10.4                    | <br> |
| Oxidation (PA)               | %        | 69                | 57                       | <br> |
| CONTAMINATION                |          |                   |                          |      |
| Water                        | %        | NEG               | NEG                      | <br> |
| Soot %                       | %        | ■0.3              | 0.5                      | <br> |
| Nitration (PA)               | %        | 47                | 57                       | <br> |
| Sulfation (PA)               | %        | 57                | 55                       | <br> |
| Glycol                       | %        | NEG               | NEG                      | <br> |
| Fuel                         | %        | <1.0              | <1.0                     | <br> |
| Silicon                      | ppm      | <b>110</b>        | <b>1</b> 6               | <br> |
| Sodium                       | ppm      | <b>■</b> <1       | <b>4</b>                 | <br> |
| Potassium                    | ppm      | <b>2</b>          | <b>=</b> <1              | <br> |
| WEAR METALS                  |          |                   |                          |      |
| Iron                         | ppm      | <b>1</b> 2        | <b>□</b> 16              | <br> |
| Copper                       | ppm      | <b>8</b>          | 8                        | <br> |
| Lead                         | ppm      | <b>■3</b>         | ■8                       | <br> |
| Tin                          | ppm      | <1                | <1                       | <br> |
| Aluminum                     | ppm      | <b>4</b>          | <b>4</b>                 | <br> |
| Chromium                     | ppm      | <b>□</b> <1       | 1                        | <br> |
| Molybdenum                   | ppm      | <b>■75</b>        | <b>60</b>                | <br> |
| Nickel                       | ppm      | <b>2</b>          | <1                       | <br> |
| Titanium                     | ppm      | <b>■&lt;1</b>     | 0                        | <br> |
| Silver                       | ppm      | <b>0</b>          | 0                        | <br> |
| Manganese                    | ppm      | <b>■&lt;1</b>     | □ <1                     | <br> |
| Vanadium                     | ppm      | <1                | <1                       | <br> |
| ADDITIVES                    | ppiii    |                   |                          |      |
|                              |          |                   |                          |      |
| Calcium                      | ppm      | <b>2184</b>       | <b>1121</b>              | <br> |
| Magnesium                    | ppm      | <b>1017</b>       | <b>9</b> 49              | <br> |
| Zinc                         | ppm      | <b>1547</b>       | <b>1262</b>              | <br> |
| Phosphorus                   | ppm      | <b>1349</b>       | ■1046                    | <br> |
| Barium                       | ppm      | ■0                | <b>2</b>                 | <br> |
| Boron                        | ppm      | <b>63</b>         | <b>2</b>                 | <br> |

## Diagnosis

Resample at the next service interval to monitor.All component wear rates are normal. There is no indication of any contamination in the oil. The BN result indicates that there is suitable alkalinity remaining in the oil. The condition of the oil is suitable for further service.