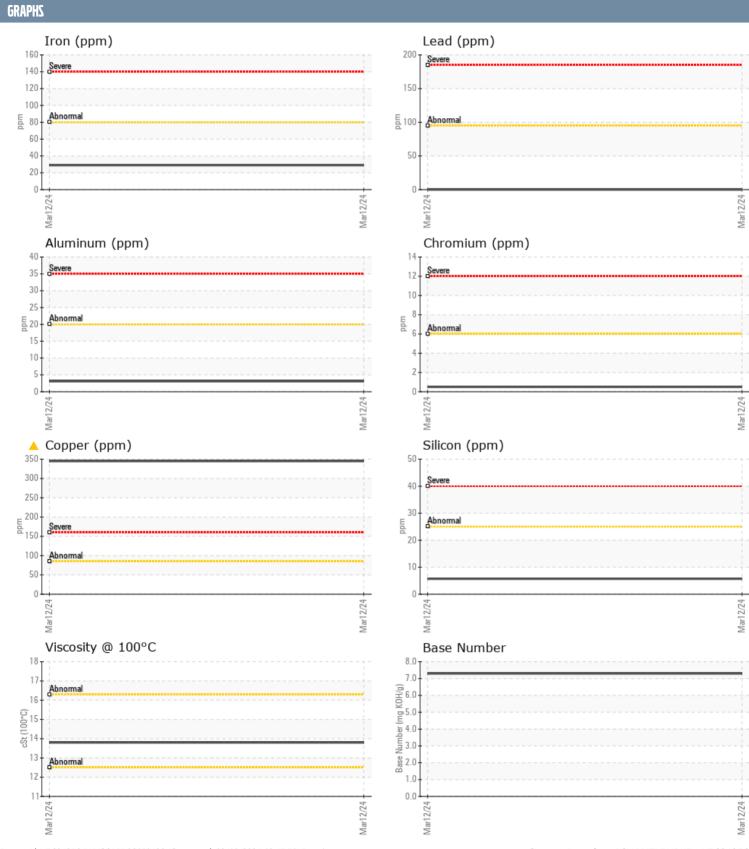

## ABSOLUTE NAVETTA 73 VOLVO PENTA 2013885741 - PORT DIESEL ENGINE

Sample No: VPA054458

**Oil Type:** VOLVO PENTA SAE 15W40

| SAMPLE INFORMAT  | TION |                |      |  |
|------------------|------|----------------|------|--|
| Sample Number    |      | VPA054458      | <br> |  |
| Sample Date      |      | 12 Mar 2024    | <br> |  |
| Machine Hours    |      | 1120           | <br> |  |
| Oil Hours        |      | 0              | <br> |  |
| Oil Changed      |      | Not Changd     | <br> |  |
| Sample Status    |      | ABNORMAL       | <br> |  |
| OIL CONDITION    |      |                |      |  |
| Visc @ 100°C     | cSt  | <b>13.8</b>    | <br> |  |
| Base Number (BN) |      | <b>7.3</b>     | <br> |  |
| Oxidation (PA)   | %    | 70             | <br> |  |
|                  |      |                |      |  |
| CONTAMINATION    |      |                |      |  |
| Water            | %    | NEG            | <br> |  |
| Soot %           | %    | <b>1</b>       | <br> |  |
| Nitration (PA)   | %    | 87             | <br> |  |
| Sulfation (PA)   | %    | 62             | <br> |  |
| Glycol           | %    | NEG            | <br> |  |
| Fuel             | %    | <1.0           | <br> |  |
| Silicon          | ppm  | <b>6</b>       | <br> |  |
| Sodium           | ppm  | <b>2</b>       | <br> |  |
| Potassium        | ppm  | <b>■ &lt;1</b> | <br> |  |
| WEAR METALS      |      |                |      |  |
| Iron             | ppm  | <b>■</b> 29    | <br> |  |
| Copper           | ppm  | <u>▲</u> 345   | <br> |  |
| Lead             | ppm  | <b>■</b> 0     | <br> |  |
| Tin              | ppm  | <b>■&lt;1</b>  | <br> |  |
| Aluminum         | ppm  | <b>■</b> 3     | <br> |  |
| Chromium         | ppm  | <b>■&lt;1</b>  | <br> |  |
| Molybdenum       | ppm  | <b>■</b> 59    | <br> |  |
| Nickel           | ppm  | <b>■</b> 0     | <br> |  |
| Titanium         | ppm  | <b>0</b>       | <br> |  |
| Silver           | ppm  | <b>■</b> 0     | <br> |  |
| Manganese        | ppm  | <b>1</b>       | <br> |  |
| Vanadium         | ppm  | 0              | <br> |  |
| ADDITIVES        |      |                |      |  |
| Calcium          | ppm  | <b>1143</b>    | <br> |  |
| Magnesium        | ppm  | 920            | <br> |  |
| Zinc             | ppm  | <b>1194</b>    | <br> |  |
| Phosphorus       | ppm  | <b>1045</b>    | <br> |  |
| Barium           | ppm  | ■0             | <br> |  |
| Boron            | ppm  | <u></u> 5      | <br> |  |
|                  |      |                |      |  |

## Diagnosis

No corrective action is recommended at this time. Resample at the next service interval to monitor. The copper level is abnormal. In the absence of other significant wear metals, suspect copper due to sources other than wear (i.e. cooling core). All other component wear rates are normal. There is no indication of any contamination in the oil. The BN result indicates that there is suitable alkalinity remaining in the oil. The condition of the oil is acceptable for the time in service.