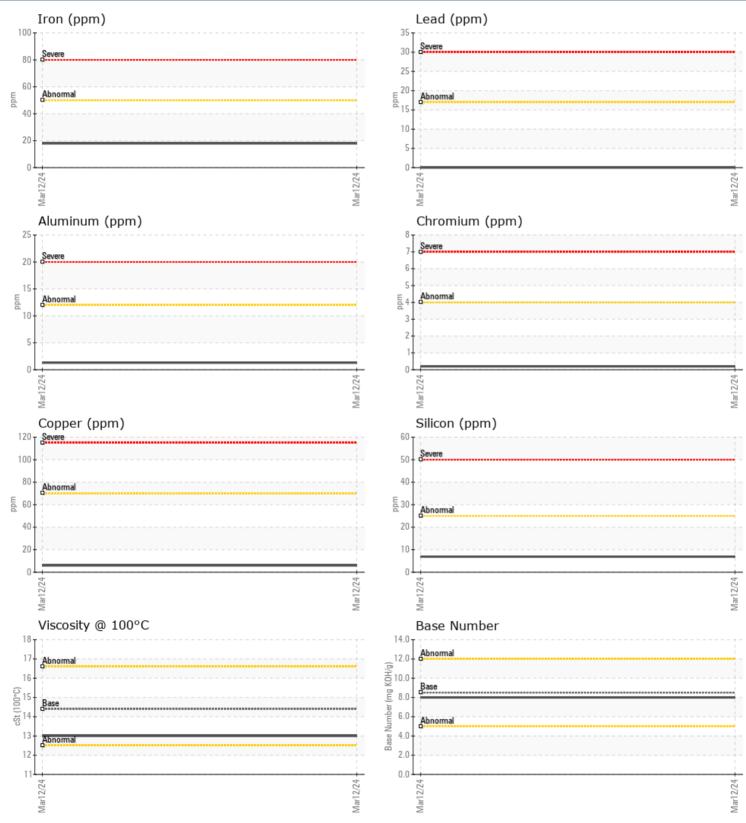

#### SAMPLE INFORMATION VPA054465 Sample Number Sample Date 12 Mar 2024 Machine Hours 854 **Oil Hours** 0 Oil Changed Not Changd NORMAL Sample Status **OIL CONDITION** Visc @ 100°C cSt 13.0 Base Number (BN) mg KOH/g 8.0 Oxidation (PA) % 74 CONTAMINATION % NEG Water % Soot % 0.1 Nitration (PA) % 78 % Sulfation (PA) 54 Glycol % NEG Fuel % <1.0 Silicon 7 ppm Sodium **4** ppm Potassium 0 ppm WEAR METALS Iron 18 ppm 6 Copper ppm Lead 0 🔲 ppm Tin 0 ppm Aluminum ppm 1 Chromium <1 ppm 48 Molybdenum ppm Nickel 0 ppm Titanium ppm 0 🔲 Silver 0 ppm Manganese <1 ppm Vanadium ppm 0 **ADDITIVES** Calcium 1120 ppm Magnesium 821 ppm Zinc ppm 940 808 Phosphorus ppm Barium 0 ppm Boron ppm 22

### Diagnosis

Resample at the next service interval to monitor.All component wear rates are normal. There is no indication of any contamination in the oil. The BN result indicates that there is suitable alkalinity remaining in the oil. The condition of the oil is acceptable for the time in service.

#### GRAPHS

Report Id: VP694356 [WUSCAR] 06119422 (Generated: 03/18/2024 15:33:32) Rev: 1

Contact/Location: ASHANTI BURKE - VP694356