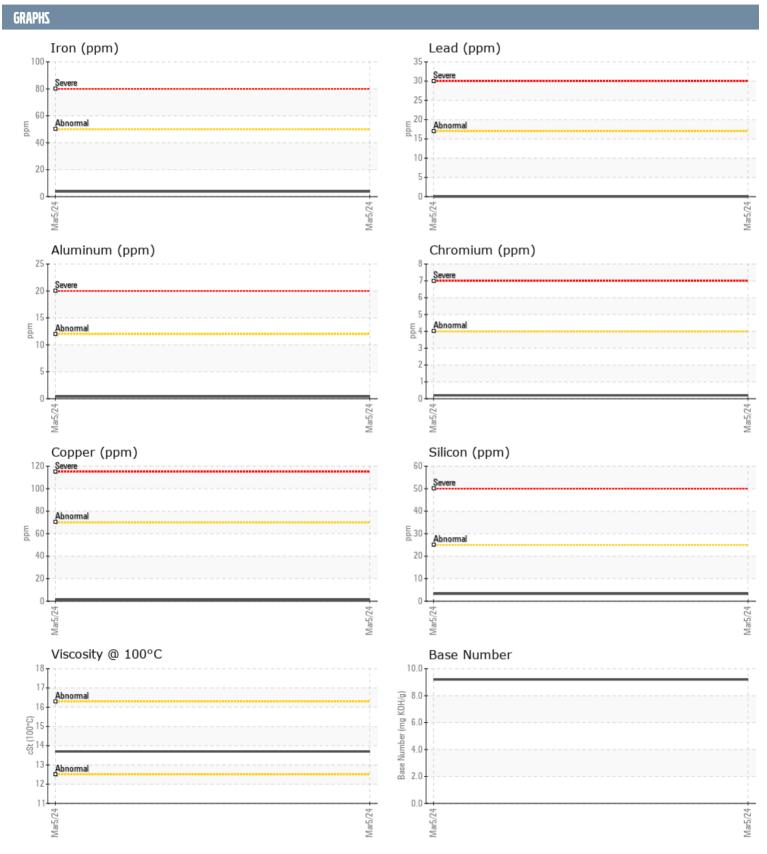

## KOHLER 336KGMHD0001 - PORT GENSET

Sample No: VPA054460

**Oil Type:** VOLVO PENTA SAE 15W40

| SAMPLE INFORMAT  | TION     |             |      |  |
|------------------|----------|-------------|------|--|
| Sample Number    |          | VPA054460   | <br> |  |
| Sample Date      |          | 05 Mar 2024 | <br> |  |
| Machine Hours    |          | 824         | <br> |  |
| Oil Hours        |          | 0           | <br> |  |
| Oil Changed      |          | N/A         | <br> |  |
| Sample Status    |          | NORMAL      | <br> |  |
| OIL CONDITION    |          |             |      |  |
| Visc @ 100°C     | cSt      | <b>13.7</b> | <br> |  |
| Base Number (BN) | mg KOH/g | 9.2         | <br> |  |
| Oxidation (PA)   | %        | 60          | <br> |  |
| Oxidation (17)   | 70       |             |      |  |
| CONTAMINATION    |          |             |      |  |
| Water            | %        | NEG         | <br> |  |
| Soot %           | %        | ■ 0.1       | <br> |  |
| Nitration (PA)   | %        | 45          | <br> |  |
| Sulfation (PA)   | %        | 52          | <br> |  |
| Glycol           | %        | NEG         | <br> |  |
| Fuel             | %        | <1.0        | <br> |  |
| Silicon          | ppm      | <b>■</b> 3  | <br> |  |
| Sodium           | ppm      | <b>1</b>    | <br> |  |
| Potassium        | ppm      | <b>2</b>    | <br> |  |
| WEAR METALS      |          |             |      |  |
| Iron             | ppm      | <b>■</b> 4  | <br> |  |
| Copper           | ppm      | <b>1</b>    | <br> |  |
| Lead             | ppm      | <b>0</b>    | <br> |  |
| Tin              | ppm      | ■0          | <br> |  |
| Aluminum         | ppm      | <b>■</b> <1 | <br> |  |
| Chromium         | ppm      | <b>■</b> <1 | <br> |  |
| Molybdenum       | ppm      | ■30         | <br> |  |
| Nickel           | ppm      | <b>■</b> 0  | <br> |  |
| Titanium         | ppm      | 0           | <br> |  |
| Silver           | ppm      | <b>■</b> 0  | <br> |  |
| Manganese        | ppm      | <b>■</b> <1 | <br> |  |
| Vanadium         | ppm      | 0           | <br> |  |
| ADDITIVES        |          |             |      |  |
| Calcium          | ppm      | <b>1519</b> | <br> |  |
| Magnesium        | ppm      | 504         | <br> |  |
| Zinc             | ppm      | ■ 1164      | <br> |  |
| Phosphorus       | ppm      | <b>981</b>  | <br> |  |
| Barium           | ppm      | <b>0</b>    | <br> |  |
| Boron            | ppm      | <b>83</b>   | <br> |  |
| DOTOTT           | PPIII    |             |      |  |

## Diagnosis

Resample at the next service interval to monitor. All component wear rates are normal. There is no indication of any contamination in the oil. The BN result indicates that there is suitable alkalinity remaining in the oil. The condition of the oil is acceptable for the time in service.