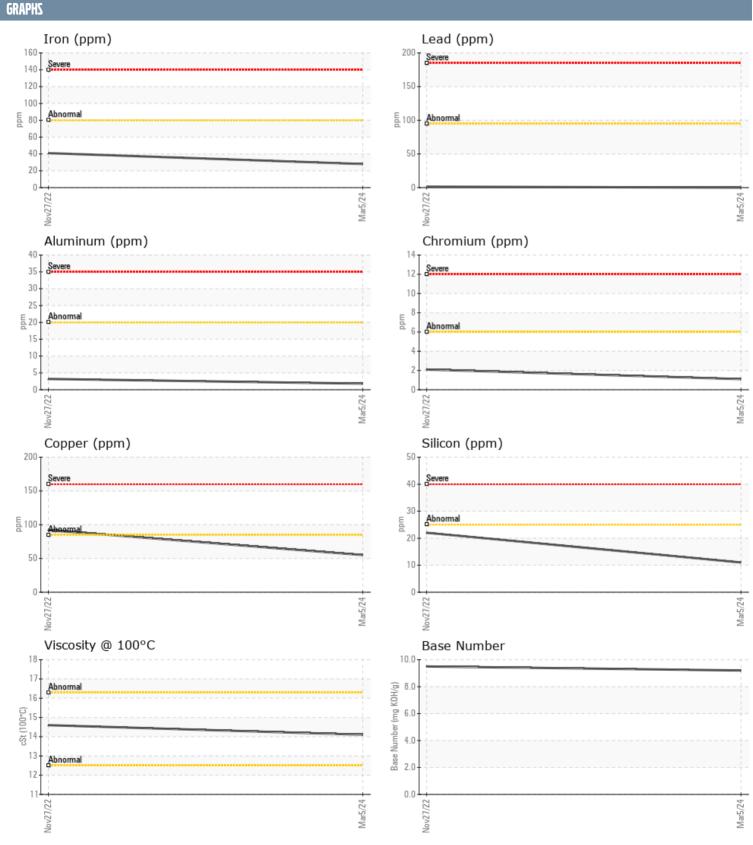

## PARDON 50 VOLVO PENTA 7008535398 - STARBOARD DIESEL ENGINE

Sample No: VPA054457

**Oil Type:** VOLVO PENTA SAE 15W40

| SAMPLE INFORMAT  | TION     |                  |               |      |
|------------------|----------|------------------|---------------|------|
| Sample Number    |          | VPA054457        | VPA048288     | <br> |
| Sample Nation    |          | 05 Mar 2024      | 27 Nov 2022   | <br> |
| Machine Hours    |          | 538              | 284           | <br> |
| Oil Hours        |          | 0                | 0             | <br> |
| Oil Changed      |          | N/A              | N/A           | <br> |
| Sample Status    |          | NORMAL           | NORMAL        | <br> |
| Sample Status    |          | NORWAL           | NORWAL        | <br> |
| OIL CONDITION    |          |                  |               |      |
| Visc @ 100°C     | cSt      | ■14.1            | □14.6         | <br> |
| Base Number (BN) | mg KOH/g | ■9.2             | 9.5           | <br> |
| Oxidation (PA)   | %        | 60               | 49            | <br> |
| CONTAMINATION    |          |                  |               |      |
| Water            | %        | NEG              | NEG           | <br> |
| Soot %           | %        | <b>1.2</b>       | 1.9           | <br> |
| Nitration (PA)   | %        | 65               | 75            | <br> |
| Sulfation (PA)   | %        | 58               | 59            | <br> |
| Glycol           | %        | NEG              | NEG           | <br> |
| Fuel             | %        | <1.0             | <1.0          | <br> |
| Silicon          | ppm      | <b>11</b>        | <b>2</b> 2    | <br> |
| Sodium           | ppm      | <u> </u>         | 3             | <br> |
| Potassium        | ppm      | <b>0</b>         | <b>2</b>      | <br> |
| WEAR METALS      |          |                  |               |      |
| Iron             | ppm      | <b>28</b>        | <b>4</b> 1    | <br> |
| Copper           | ppm      | <b>■</b> 55      | 92            | <br> |
| Lead             | ppm      | ■0               | <b>1</b>      | <br> |
| Tin              | ppm      | <b>0</b>         | <1            | <br> |
| Aluminum         | ppm      | <b>2</b>         | <b>3</b>      | <br> |
| Chromium         | ppm      | <b>1</b>         | 2             | <br> |
| Molybdenum       | ppm      | <b>■</b> 58      | 8             | <br> |
| Nickel           | ppm      | <b>■&lt;1</b>    | 2             | <br> |
| Titanium         | ppm      | <b>0</b>         | 0             | <br> |
| Silver           | ppm      | <b>■&lt;1</b>    | 2             | <br> |
| Manganese        | ppm      | <b>■</b> <1      | 1             | <br> |
| Vanadium         | ppm      | 0                | 0             | <br> |
| ADDITIVES        |          |                  |               |      |
| Calcium          | ppm      | <b>1107</b>      | <b>□</b> 1503 | <br> |
| Magnesium        | ppm      | 977              | 864           | <br> |
| Zinc             | ppm      | <b>■1280</b>     | ■1381         | <br> |
| Phosphorus       | ррт      | ■ 1280<br>■ 1081 | 1091          | <br> |
| Barium           | ppm      | <b>■</b> 0       | <b>□</b> 0    | <br> |
| Boron            | ppm      | <b>3</b>         | 22            | <br> |
| 20.011           | PPIII    |                  |               |      |