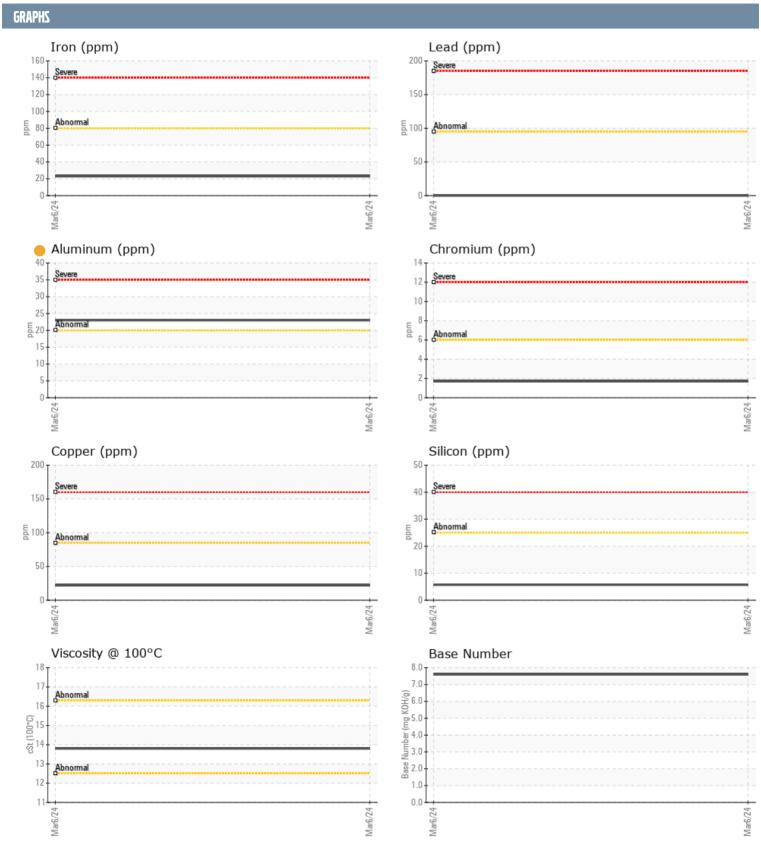

## AMERICAN DREAM VOLVO PENTA 2013715550 - STARBOARD DIESEL ENGINE

Sample No: VPA059938

**Oil Type:** VOLVO PENTA SAE 15W40

| SAMPLE INFORMAT  | TION     |              |      |  |
|------------------|----------|--------------|------|--|
| Sample Number    |          | VPA059938    | <br> |  |
| Sample Date      |          | 06 Mar 2024  | <br> |  |
| Machine Hours    |          | 2165         | <br> |  |
| Oil Hours        |          | 380          | <br> |  |
| Oil Changed      |          | Changed      | <br> |  |
| Sample Status    |          | ATTENTION    | <br> |  |
|                  |          |              |      |  |
| OIL CONDITION    |          |              |      |  |
| Visc @ 100°C     | cSt      | <b>■13.8</b> | <br> |  |
| Base Number (BN) | mg KOH/g | <b>7.6</b>   | <br> |  |
| Oxidation (PA)   | %        | 57           | <br> |  |
| CONTAMINATION    |          |              |      |  |
| CONTAMINATION    |          |              |      |  |
| Water            | %        | NEG          | <br> |  |
| Soot %           | %        | ■0.8         | <br> |  |
| Nitration (PA)   | %        | 58           | <br> |  |
| Sulfation (PA)   | %        | 55           | <br> |  |
| Glycol           | %        | NEG          | <br> |  |
| Fuel             | %        | <1.0         | <br> |  |
| Silicon          | ppm      | <b>6</b>     | <br> |  |
| Sodium           | ppm      | <b>1</b>     | <br> |  |
| Potassium        | ppm      | <b>0</b>     | <br> |  |
| WEAR METALS      |          |              |      |  |
| Iron             | ppm      | <b>23</b>    | <br> |  |
| Copper           | ppm      | <b>22</b>    | <br> |  |
| Lead             | ppm      | <b>0</b>     | <br> |  |
| Tin              | ppm      | <b>■</b> <1  | <br> |  |
| Aluminum         | ppm      | 23           | <br> |  |
| Chromium         | ppm      | <b>2</b>     | <br> |  |
| Molybdenum       | ppm      | <b>■62</b>   | <br> |  |
| Nickel           | ppm      | ■0           | <br> |  |
| Titanium         | ppm      | ■0           | <br> |  |
| Silver           | ppm      | ■0           | <br> |  |
| Manganese        | ppm      | <b>■</b> <1  | <br> |  |
| Vanadium         | ppm      | 0            | <br> |  |
| ADDITIVES        |          |              |      |  |
|                  |          |              |      |  |
| Calcium          | ppm      | <b>1045</b>  | <br> |  |
| Magnesium        | ppm      | 985          | <br> |  |
| Zinc             | ppm      | <b>1227</b>  | <br> |  |
| Phosphorus       | ppm      | <b>1042</b>  | <br> |  |
| Barium           | ppm      | <b>0</b>     | <br> |  |
| Boron            | ppm      | <b>■</b> 2   | <br> |  |

## Diagnosis

Oil and filter change at the time of sampling has been noted. No corrective action is recommended at this time. Resample at the next service interval to monitor. The aluminum level is abnormal. All other component wear rates are normal. There is no indication of any contamination in the oil. The BN result indicates that there is suitable alkalinity remaining in the oil. The condition of the oil is acceptable for the time in service.