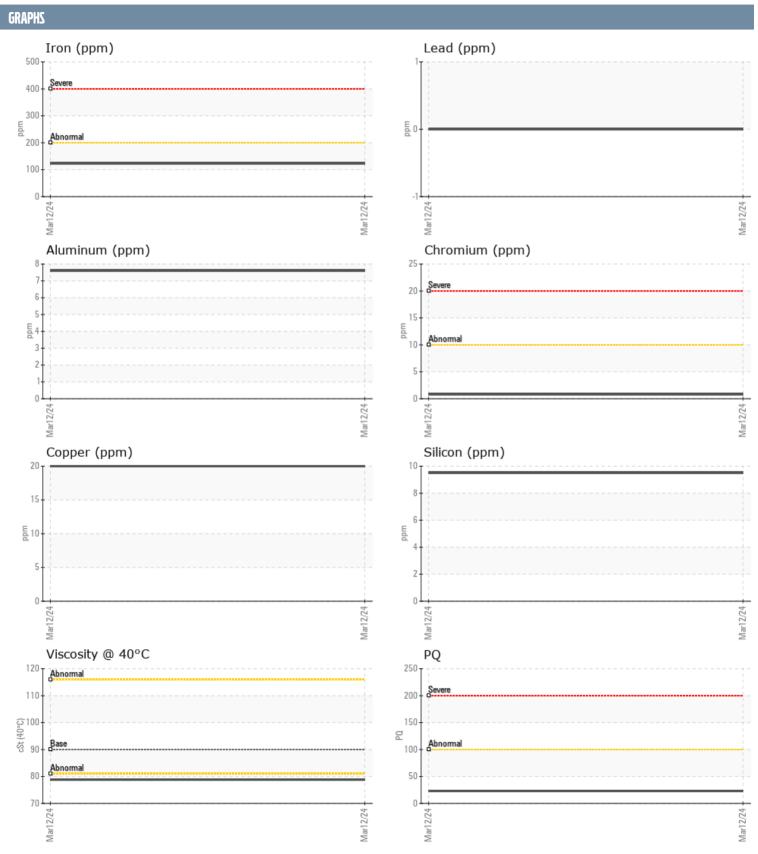

## ABSOLUTE NAVETTA 73 VOLVO PENTA 3950005855 - PORT IPS

Sample No: VPA059940

**Oil Type:** VOLVO PENTA GL-5 SAE 75W90

| CAMPLE INCOM  | ISTION |               |      |  |
|---------------|--------|---------------|------|--|
| SAMPLE INFORM | IATIUN |               |      |  |
| Sample Number |        | VPA059940     | <br> |  |
| Sample Date   |        | 12 Mar 2024   | <br> |  |
| Machine Hours |        | 1120          | <br> |  |
| Oil Hours     |        | 0             | <br> |  |
| Oil Changed   |        | Not Changd    | <br> |  |
| Sample Status |        | NORMAL        | <br> |  |
| OIL CONDITION |        |               |      |  |
| Visc @ 40°C   | cSt    | <b>□</b> 78.8 | <br> |  |
| CONTAMINATION | N      |               |      |  |
| Water         | %      | NEG           | <br> |  |
| Silicon       | ppm    | 10            | <br> |  |
| Sodium        | ppm    | ■10           | <br> |  |
| Potassium     | ppm    | ■9            | <br> |  |
| WEAR METALS   |        |               |      |  |
| PQ            |        | ■23           | <br> |  |
| Iron          | ppm    | <b>■</b> 123  | <br> |  |
| Copper        | ppm    | <b>■20</b>    | <br> |  |
| Lead          | ppm    | 0             | <br> |  |
| Tin           | ppm    | <1            | <br> |  |
| Aluminum      | ppm    | 8             | <br> |  |
| Chromium      | ppm    | <b></b>       | <br> |  |
| Molybdenum    | ppm    | <b>■</b> <1   | <br> |  |
| Nickel        | ppm    | <b></b>       | <br> |  |
| Titanium      | ppm    | 0             | <br> |  |
| Silver        | ppm    | 0             | <br> |  |
| Manganese     | ppm    | <b>■</b> 7    | <br> |  |
| Vanadium      | ppm    | 0             | <br> |  |
| ADDITIVES     |        |               |      |  |
| Calcium       | ppm    | <b>■</b> 37   | <br> |  |
| Magnesium     | ppm    | 866           | <br> |  |
| Zinc          | ppm    | <b>■15</b>    | <br> |  |
| Phosphorus    | ppm    | <b>1462</b>   | <br> |  |
| Barium        | ppm    | ■0            | <br> |  |
| Boron         | ppm    | <b>428</b>    | <br> |  |
|               | 1.1.   | _             |      |  |