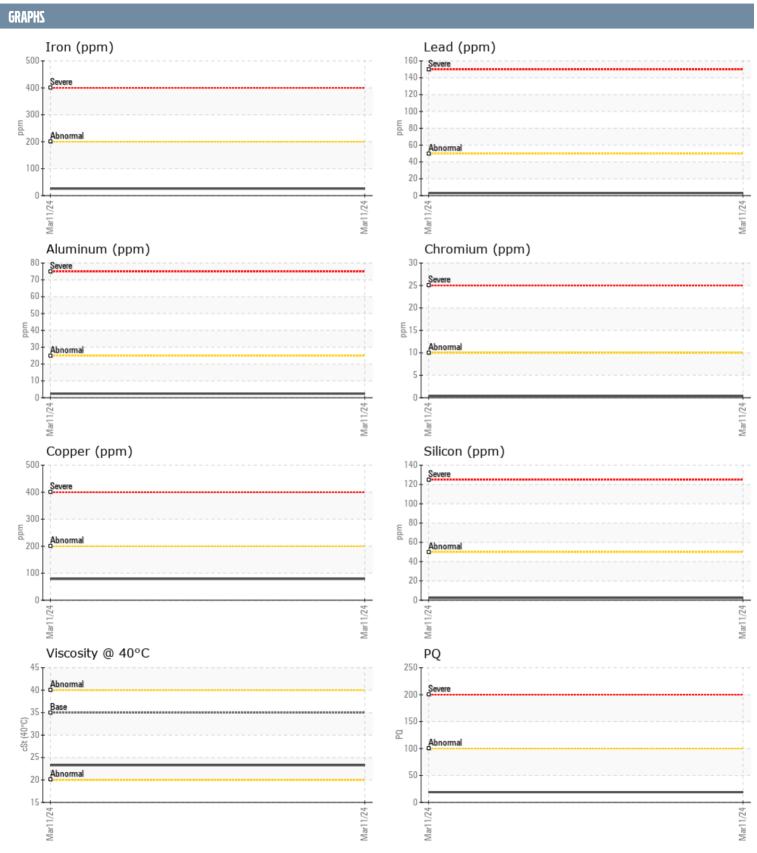

## MATT BELL ZF 23920 - INBOARD - STARBOARD GEARBOX

Sample No: VPA049984

Oil Type: ATF

| SAMPLE INFORM | ATION |               |      |  |
|---------------|-------|---------------|------|--|
| Sample Number |       | VPA049984     | <br> |  |
| Sample Date   |       | 11 Mar 2024   | <br> |  |
| Machine Hours |       | 3176          | <br> |  |
| Oil Hours     |       | 246           | <br> |  |
| Oil Changed   |       | Not Changd    | <br> |  |
| Sample Status |       | NORMAL        | <br> |  |
|               |       |               |      |  |
| OIL CONDITION |       |               |      |  |
| Visc @ 40°C   | cSt   | ■23.3         | <br> |  |
| CONTAMINATION | 1     |               |      |  |
| Water         | %     | NEG           | <br> |  |
| Silicon       | ppm   | <b>2</b>      | <br> |  |
| Sodium        | ppm   | ■0            | <br> |  |
| Potassium     | ppm   | <b>■&lt;1</b> | <br> |  |
| WEAR METALS   |       |               |      |  |
| PQ            |       | <b>1</b> 9    | <br> |  |
| Iron          | ppm   | ■26           | <br> |  |
| Copper        | ppm   | <b>79</b>     | <br> |  |
| Lead          | ppm   | ■3            | <br> |  |
| Tin           | ppm   | <u></u> <1    | <br> |  |
| Aluminum      | ppm   | 2             | <br> |  |
| Chromium      | ppm   | <b>■&lt;1</b> | <br> |  |
| Molybdenum    | ppm   | ■0            | <br> |  |
| Nickel        | ppm   | ■0            | <br> |  |
| Titanium      | ppm   | 0             | <br> |  |
| Silver        | ppm   | 0             | <br> |  |
| Manganese     | ppm   | <b>■</b> 0    | <br> |  |
| Vanadium      | ppm   | 0             | <br> |  |
| ADDITIVES     |       |               |      |  |
| Calcium       | ppm   | <b>41</b>     | <br> |  |
| Magnesium     | ppm   | <b>■</b> 2    | <br> |  |
| Zinc          | ppm   | ■32           | <br> |  |
| Phosphorus    | ppm   | <b>181</b>    | <br> |  |
| Barium        | ppm   | ■0            | <br> |  |
| Boron         | ppm   | <b>□</b> 73   | <br> |  |
|               |       | _             |      |  |

## Diagnosis

Resample at the next service interval to monitor. All component wear rates are normal. There is no indication of any contamination in the oil. The condition of the oil is acceptable for the time in service.