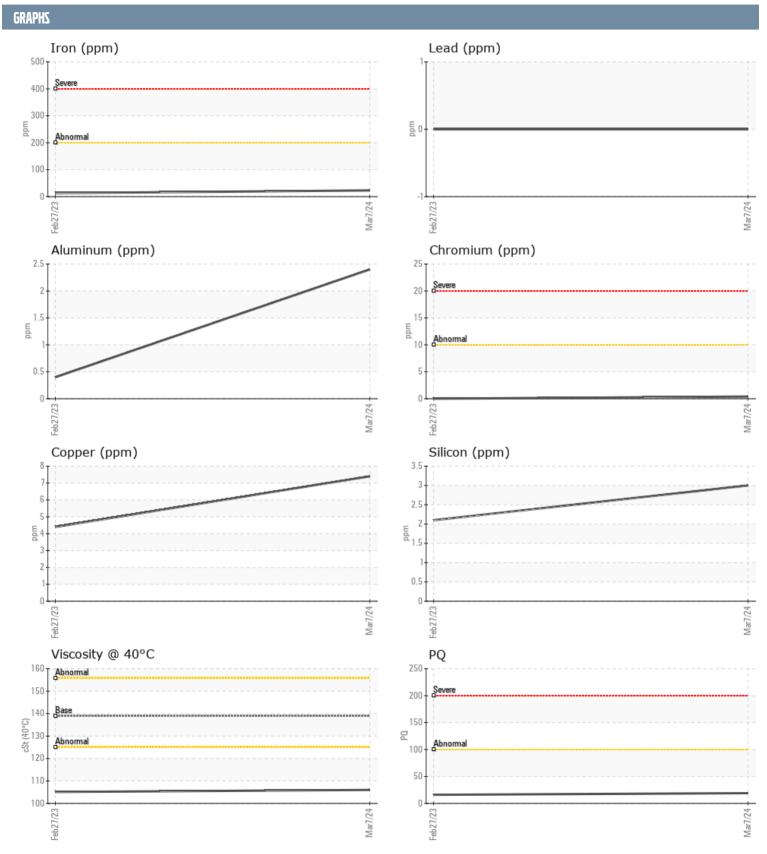

## BOB WHITE 44534 VOLVO PENTA 3940007640 - PORT IPS

Sample No: VPA055761

Oil Type: VOLVO PREMIUM GEAR OIL 80W-90 GL-5

| CAMPLE INCARA | IATION |               |             |      |
|---------------|--------|---------------|-------------|------|
| SAMPLE INFORM | ATIUN  |               |             |      |
| Sample Number |        | VPA055761     | VPA043105   | <br> |
| Sample Date   |        | 07 Mar 2024   | 27 Feb 2023 | <br> |
| Machine Hours |        | 325           | 300         | <br> |
| Oil Hours     |        | 0             | 0           | <br> |
| Oil Changed   |        | Changed       | N/A         | <br> |
| Sample Status |        | NORMAL        | NORMAL      | <br> |
| OIL CONDITION |        |               |             |      |
| Visc @ 40°C   | cSt    | <b>106</b>    | ■105.1      | <br> |
| CONTAMINATION | 1      |               |             |      |
| Water         | %      | NEG           | NEG         | <br> |
| Silicon       | ppm    | 3             | 2           | <br> |
| Sodium        | ppm    | <b>2</b>      | <b>1</b>    | <br> |
| Potassium     | ppm    | <b>6</b>      | <b>2</b>    | <br> |
| WEAR METALS   |        |               |             |      |
| PQ            |        | <b>1</b> 9    | <b>□</b> 16 | <br> |
| Iron          | ppm    | ■23           | <b>1</b> 3  | <br> |
| Copper        | ppm    | 7             | 4           | <br> |
| Lead          | ppm    | 0             | 0           | <br> |
| Tin           | ppm    | 0             | 0           | <br> |
| Aluminum      | ppm    | 2             | <1          | <br> |
| Chromium      | ppm    | <b>■&lt;1</b> | <b>0</b>    | <br> |
| Molybdenum    | ppm    | <b>■</b> 0    | <b>0</b>    | <br> |
| Nickel        | ppm    | <b>-&lt;1</b> | <b>0</b>    | <br> |
| Titanium      | ppm    | 0             | 0           | <br> |
| Silver        | ppm    | 0             | 0           | <br> |
| Manganese     | ppm    | <b>2</b>      | <b>2</b>    | <br> |
| Vanadium      | ppm    | 0             | 0           | <br> |
| ADDITIVES     |        |               |             |      |
| Calcium       | ppm    | <b>12</b>     | <b>1</b> 4  | <br> |
| Magnesium     | ppm    | <b>265</b>    | <b>1</b> 41 | <br> |
| Zinc          | ppm    | <b>7</b>      | □0          | <br> |
| Phosphorus    | ppm    | <b>1308</b>   | 1212        | <br> |
| Barium        | ppm    | ■0            | O           | <br> |
| Boron         | ppm    | ■369          | ■315        | <br> |
|               |        |               |             |      |

## Diagnosis

Resample at the next service interval to monitor. All component wear rates are normal. There is no indication of any contamination in the oil. The condition of the oil is acceptable for the time in service.