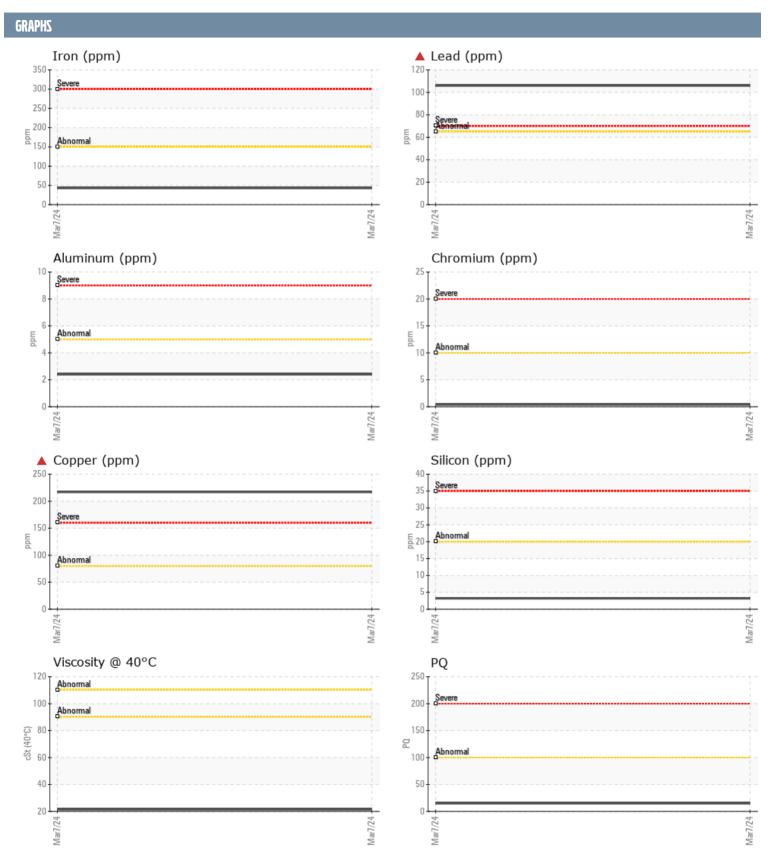

## PETER SCHEIN PETER SCHEIN VELVET DRIVE PETER SCHEIN - STERNDRIVE (S/N NOT GIVEN) - STARBOARD GEARBOX

Sample No: VPA051676
Oil Type: W1 TMD40A

| SAMPLE INFORMA | ATTON |               |      |  |
|----------------|-------|---------------|------|--|
| Sample Number  |       | VPA051676     | <br> |  |
| Sample Date    |       | 07 Mar 2024   | <br> |  |
| Machine Hours  |       | 0             | <br> |  |
| Oil Hours      |       | 0             | <br> |  |
| Oil Changed    |       | Changed       | <br> |  |
| Sample Status  |       | SEVERE        | <br> |  |
| OIL CONDITION  |       |               |      |  |
| Visc @ 40°C    | cSt   | 21.5          | <br> |  |
|                |       |               |      |  |
| CONTAMINATION  |       |               |      |  |
| Water          | %     | NEG           | <br> |  |
| Silicon        | ppm   | <b>■</b> 3    | <br> |  |
| Sodium         | ppm   | ■30           | <br> |  |
| Potassium      | ppm   |               | <br> |  |
| WEAR METALS    |       |               |      |  |
| PQ             |       | <b>15</b>     | <br> |  |
| Iron           | ppm   | <b>43</b>     | <br> |  |
| Copper         | ppm   | <b>217</b>    | <br> |  |
| Lead           | ppm   | <b>1</b> 06   | <br> |  |
| Tin            | ppm   | <b>■&lt;1</b> | <br> |  |
| Aluminum       | ppm   | <b>■</b> 2    | <br> |  |
| Chromium       | ppm   | <b>■&lt;1</b> | <br> |  |
| Molybdenum     | ppm   | <1            | <br> |  |
| Nickel         | ppm   | ■6            | <br> |  |
| Titanium       | ppm   | 0             | <br> |  |
| Silver         | ppm   | 0             | <br> |  |
| Manganese      | ppm   | 5             | <br> |  |
| Vanadium       | ppm   | 0             | <br> |  |
| ADDITIDES      |       |               |      |  |
| Calcium        | ppm   | 44            | <br> |  |
| Magnesium      | ppm   | 19            | <br> |  |
| Zinc           | ppm   | 96            | <br> |  |
| Phosphorus     | ppm   | 155           | <br> |  |
| Barium         | ppm   | 0             | <br> |  |
| Boron          | ppm   | 42            | <br> |  |
|                |       |               |      |  |

## Diagnosis

Oil and filter change at the time of sampling has been noted. We advise that you inspect for the source(s) of wear. We recommend an early resample to monitor this condition. Bearing and/or bushing wear is indicated. There is no indication of any contamination in the oil. The oil is no longer serviceable as a result of the abnormal and/or severe wear.