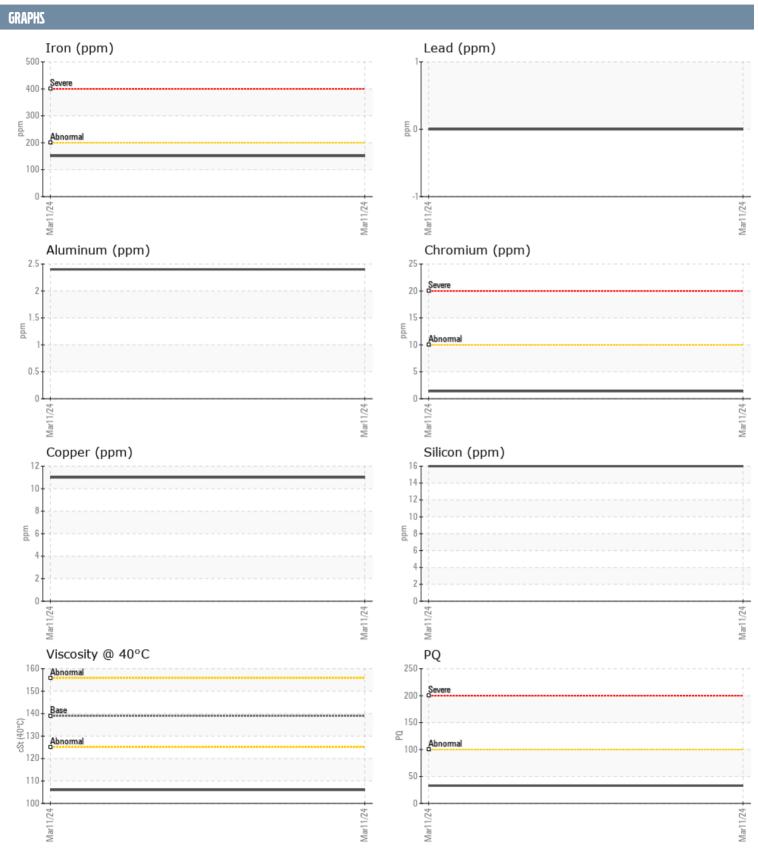

## KEVIN DOWNEY 44212 VOLVO PENTA 3940025967 - STARBOARD IPS

Sample No: VPA050897

Oil Type: VOLVO PREMIUM GEAR OIL 80W-90 GL-5

| SAMPLE INFORM      | ATION |             |      |  |
|--------------------|-------|-------------|------|--|
| Sample Number      |       | VPA050897   | <br> |  |
| Sample Date        |       | 11 Mar 2024 | <br> |  |
| Machine Hours      |       | 712         | <br> |  |
| Oil Hours          |       | 0           | <br> |  |
| Oil Changed        |       | Changed     | <br> |  |
| Sample Status      |       | NORMAL      | <br> |  |
|                    | _     |             |      |  |
| OIL CONDITION      |       |             |      |  |
| Visc @ 40°C        | cSt   | <b>106</b>  | <br> |  |
| CONTAMINATION      |       |             |      |  |
| Water              | %     | NEG         | <br> |  |
| Silicon            | ppm   | 16          | <br> |  |
| Sodium             | ppm   | <b>2</b>    | <br> |  |
| Potassium          | ppm   | <u>-</u> <1 | <br> |  |
| WEAR METALS        |       |             |      |  |
|                    |       | =22         |      |  |
| PQ                 |       | <b>33</b>   | <br> |  |
| Iron               | ppm   | <b>151</b>  | <br> |  |
| Copper<br>Lead     | ppm   | □ 11<br>0   |      |  |
| Tin                | ppm   | 0           | <br> |  |
| Aluminum           | ppm   | 2           | <br> |  |
| Chromium           | ppm   | <u> </u>    | <br> |  |
| Molybdenum         | ppm   | 0           | <br> |  |
| Nickel             | ppm   | <b>1</b>    | <br> |  |
| Nickei<br>Titanium | ppm   | 0           | <br> |  |
| Silver             | ppm   | 0           | <br> |  |
| Manganese          | ppm   | 2           | <br> |  |
| Vanadium           | ppm   | 0           | <br> |  |
| variauluiII        | ppm   | · ·         | <br> |  |
| ADDITIVES          |       |             |      |  |
| Calcium            | ppm   | <b>■8</b>   | <br> |  |
| Magnesium          | ppm   | <b>11</b>   | <br> |  |
| Zinc               | ppm   | ■8          | <br> |  |
| Phosphorus         | ppm   | <b>1323</b> | <br> |  |
| Barium             | ppm   | ■0          | <br> |  |
| Boron              | ppm   | <b>■326</b> | <br> |  |
|                    |       |             |      |  |

## Diagnosis

No corrective action is recommended at this time. Resample at the next service interval to monitor.All component wear rates are normal. There is no indication of any contamination in the oil. The condition of the oil is acceptable for the time in service.