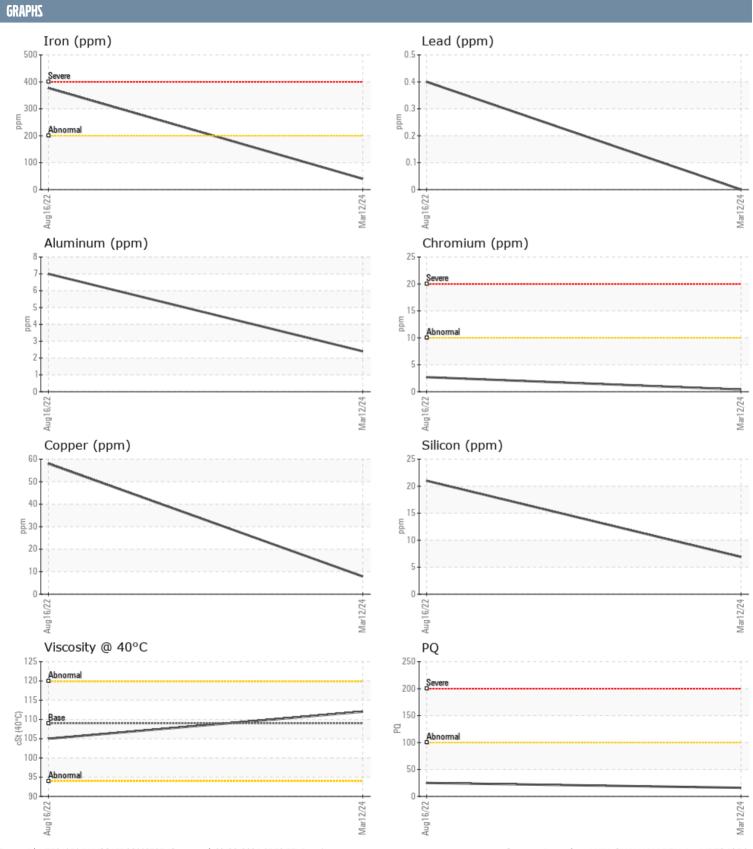

## BLAKE LANTZ PATRICK/502824-7250 VOLVO PENTA 3940016269 - CENTER IPS

Sample No: VPA059197

**Oil Type:** GEAR OIL SAE 75W90

| SAMPLE INFORMA | ATION |               |              |      |
|----------------|-------|---------------|--------------|------|
| Sample Number  |       | VPA059197     | VPA034024    | <br> |
| Sample Date    |       | 12 Mar 2024   | 16 Aug 2022  | <br> |
| Machine Hours  |       | 739           | 0            | <br> |
| Oil Hours      |       | 0             | 0            | <br> |
| Oil Changed    |       | Changed       | Not Changd   | <br> |
| Sample Status  |       | NORMAL        | ATTENTION    | <br> |
| OIL CONDITION  |       |               |              |      |
| Visc @ 40°C    | cSt   | <b>112</b>    | 105          | <br> |
| CONTAMINATION  |       |               |              |      |
| Water          | %     | NEG           | NEG          | <br> |
| Silicon        | ppm   | 7             | 21           | <br> |
| Sodium         | ppm   | <b>-&lt;1</b> | <b>□</b> 50  | <br> |
| Potassium      | ppm   | <b>2</b>      | <b>3</b>     | <br> |
| WEAR METALS    |       |               |              |      |
| PQ             |       | <b>16</b>     | <b>2</b> 5   | <br> |
| Iron           | ppm   | <b>40</b>     | 377          | <br> |
| Copper         | ppm   | ■8            | ■58          | <br> |
| Lead           | ppm   | 0             | <1           | <br> |
| Tin            | ppm   | 0             | <1           | <br> |
| Aluminum       | ppm   | 2             | 7            | <br> |
| Chromium       | ppm   | <b>■</b> <1   | ■3           | <br> |
| Molybdenum     | ppm   | <b>■</b> 0    | <b>-</b> <1  | <br> |
| Nickel         | ppm   | <b>■&lt;1</b> | <b>□</b> 6   | <br> |
| Titanium       | ppm   | 0             | 0            | <br> |
| Silver         | ppm   | 0             | <1           | <br> |
| Manganese      | ppm   | <b>1</b>      | <b>6</b>     | <br> |
| Vanadium       | ppm   | 0             | 0            | <br> |
| ADDITIVES      |       |               |              |      |
| Calcium        | ppm   | <b>7</b>      | <b>□</b> 9   | <br> |
| Magnesium      | ppm   | <b>12</b>     | ■13          | <br> |
| Zinc           | ppm   | <b>2</b>      | <b>2</b> 2   | <br> |
| Phosphorus     | ppm   | <b>1242</b>   | <b>1</b> 302 | <br> |
| Barium         | ppm   | <b>■</b> 0    | <b>-</b> <1  | <br> |
| Boron          | ppm   | ■300          | <b>242</b>   | <br> |
|                |       |               |              |      |

## Diagnosis

F: (206)784-8823

No corrective action is recommended at this time. Resample at the next service interval to monitor.All component wear rates are normal. There is no indication of any contamination in the oil. The condition of the oil is acceptable for the time in service.