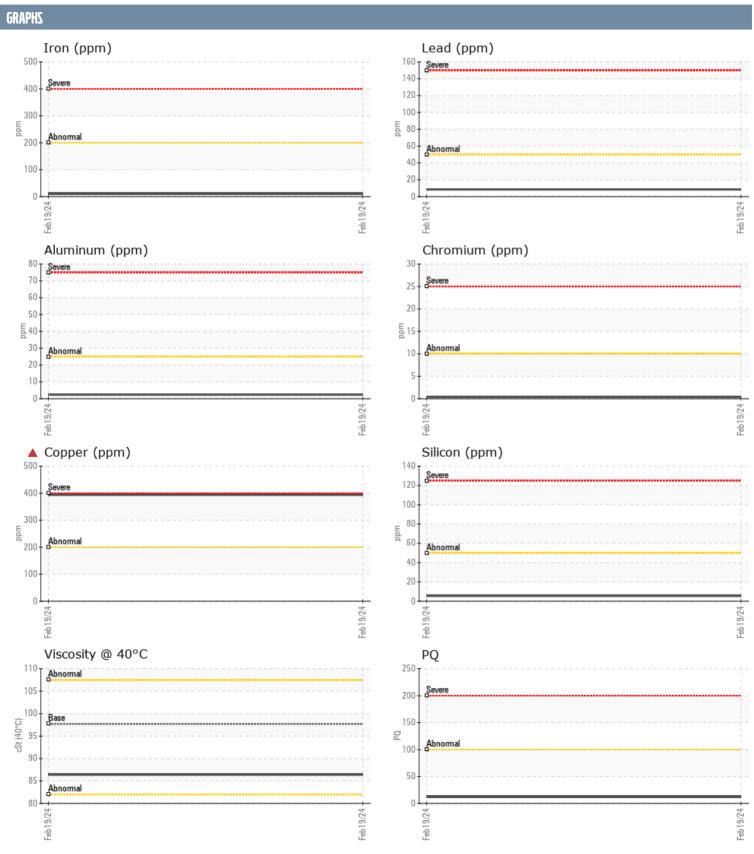

## PATROIT 20293826 - INBOARD - CENTER GEARBOX

Sample No: VPA052483

Oil Type: SHELL ROTELLA T 30

| SAMPLE INFORM | ATION |                 |      |  |
|---------------|-------|-----------------|------|--|
| 2AMPLE INFURM | ATION |                 |      |  |
| Sample Number |       | VPA052483       | <br> |  |
| Sample Date   |       | 19 Feb 2024     | <br> |  |
| Machine Hours |       | 141             | <br> |  |
| Oil Hours     |       | 34              | <br> |  |
| Oil Changed   |       | N/A             | <br> |  |
| Sample Status |       | SEVERE          | <br> |  |
| OIL CONDITION |       |                 |      |  |
| Visc @ 40°C   | cSt   | ■86.4           | <br> |  |
| CONTAMINATION |       |                 |      |  |
| Water         | %     | NEG             | <br> |  |
| Silicon       | ppm   | <b>6</b>        | <br> |  |
| Sodium        | ppm   | <b>1</b>        | <br> |  |
| Potassium     | ppm   | <u></u> 5       | <br> |  |
| WEAR METALS   |       |                 |      |  |
| PQ            |       | <b>12</b>       | <br> |  |
| Iron          | ppm   | <br><b>■</b> 10 | <br> |  |
| Copper        | ppm   | <b>▲</b> 394    | <br> |  |
| Lead          | ppm   | ■8              | <br> |  |
| Tin           | ppm   | <b>4</b>        | <br> |  |
| Aluminum      | ppm   | <u></u> 2       | <br> |  |
| Chromium      | ppm   | <br><1          | <br> |  |
| Molybdenum    | ppm   | <b>121</b>      | <br> |  |
| Nickel        | ppm   | <br><1          | <br> |  |
| Titanium      | ppm   | _<br><1         | <br> |  |
| Silver        | ppm   | 0               | <br> |  |
| Manganese     | ppm   | <b>■</b> 0      | <br> |  |
| Vanadium      | ppm   | 0               | <br> |  |
| ADDITIVES     |       |                 |      |  |
| Calcium       | ppm   | 2747            | <br> |  |
| Magnesium     | ppm   | 22              | <br> |  |
| Zinc          | ppm   | <b>■</b> 1208   | <br> |  |
| Phosphorus    | ppm   | 1093            | <br> |  |
| Barium        | ppm   | <b>■</b> 0      | <br> |  |
| Boron         | ppm   | <b>■</b> 7      | <br> |  |
| DOTOTT        | ppiii |                 |      |  |

## Diagnosis

We recommend that you drain the oil from the component if this has not already been done. We advise that you inspect for the source(s) of wear. We recommend an early resample to monitor this condition. Bearing and/or bushing wear is indicated. Component wear metal level(s) high for break in. There is no indication of any contamination in the oil. The oil is no longer serviceable as a result of the abnormal and/or severe wear.