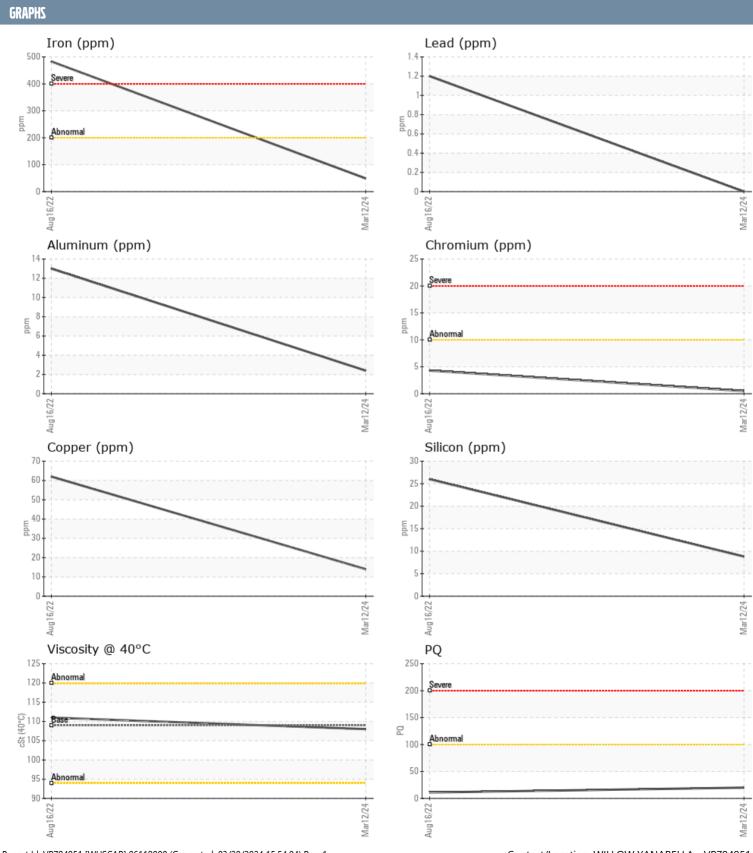

## BLAKE LANTZ PATRICK/502824-7250 VOLVO PENTA 3940016337 - STARBOARD IPS

Sample No: VPA059195

**Oil Type:** GEAR OIL SAE 75W90

| CAMPLE INFORM | ATION |               |              |      |
|---------------|-------|---------------|--------------|------|
| SAMPLE INFORM | ATIUN |               |              |      |
| Sample Number |       | VPA059195     | VPA034067    | <br> |
| Sample Date   |       | 12 Mar 2024   | 16 Aug 2022  | <br> |
| Machine Hours |       | 739           | 0            | <br> |
| Oil Hours     |       | 0             | 0            | <br> |
| Oil Changed   |       | Changed       | Not Changd   | <br> |
| Sample Status |       | NORMAL        | SEVERE       | <br> |
| OIL CONDITION |       |               |              |      |
| Visc @ 40°C   | cSt   | ■108          | <b>1</b> 111 | <br> |
| CONTAMINATION |       |               |              |      |
| Water         | %     | NEG           | <b>4</b> .49 | <br> |
| Silicon       | ppm   | 9             | 26           | <br> |
| Sodium        | ppm   | ■4            | <b>408</b>   | <br> |
| Potassium     | ppm   | <b>5</b>      | <b>1</b> 7   | <br> |
| WEAR METALS   |       |               |              |      |
| PQ            |       | <b>■</b> 20   | <b>1</b> 1   | <br> |
| Iron          | ppm   | <b>49</b>     | <b>4</b> 83  | <br> |
| Copper        | ppm   | <b>14</b>     | <b>6</b> 2   | <br> |
| Lead          | ppm   | 0             | 1            | <br> |
| Tin           | ppm   | 0             | <1           | <br> |
| Aluminum      | ppm   | 2             | <b>1</b> 3   | <br> |
| Chromium      | ppm   | <b></b>       | <b>4</b>     | <br> |
| Molybdenum    | ppm   | <b>4</b>      | <b>-</b> <1  | <br> |
| Nickel        | ppm   | <b>-&lt;1</b> | <b>1</b> 0   | <br> |
| Titanium      | ppm   | 0             | <1           | <br> |
| Silver        | ppm   | 0             | <1           | <br> |
| Manganese     | ppm   | <b>2</b>      | ■8           | <br> |
| Vanadium      | ppm   | 0             | <1           | <br> |
| ADDITIDDA     |       |               |              |      |
| Calcium       | ppm   | <b>7</b> 5    | <b>□</b> 28  | <br> |
| Magnesium     | ppm   | <b>■12</b>    | 71           | <br> |
| Zinc          | ppm   | <b>■30</b>    | <b>□</b> 40  | <br> |
| Phosphorus    | ppm   | <b>1222</b>   | <b>1</b> 327 | <br> |
| Barium        | ppm   | ■0            | <b>-</b> <1  | <br> |
| Boron         | ppm   | <b>■286</b>   | ■284         | <br> |
|               |       |               |              |      |

## Diagnosis

F: (206)784-8823

Oil and filter change at the time of sampling has been noted. No corrective action is recommended at this time. Resample at the next service interval to monitor.All component wear rates are normal. There is no indication of any contamination in the oil. The condition of the oil is acceptable for the time in service.