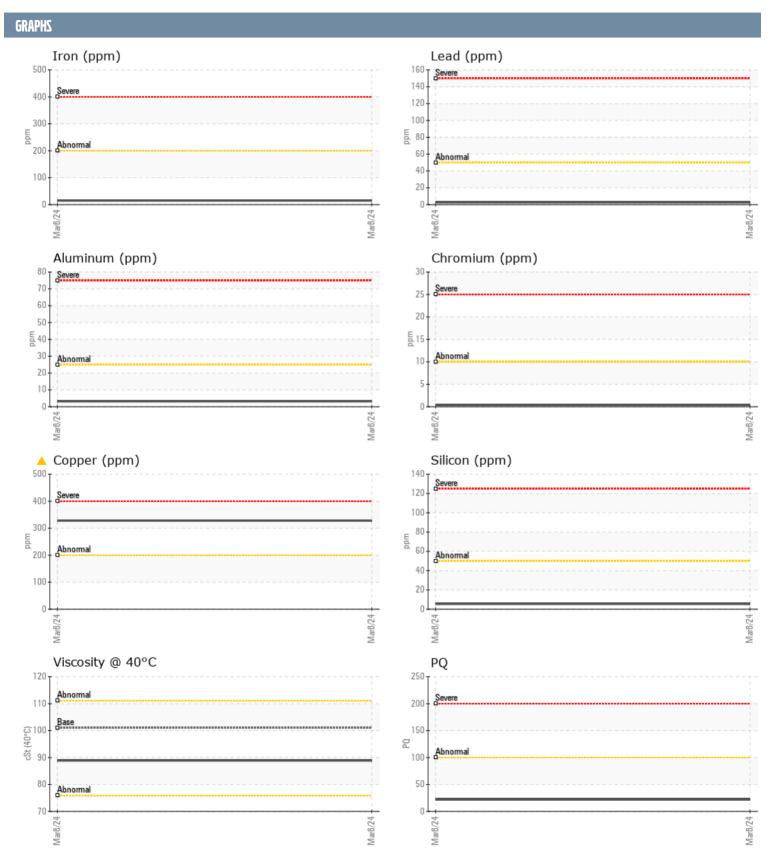

## CC YACHT SALES 44541 ZF 20339507 - INBOARD - GEARBOX

Sample No: VPA054111

**Oil Type:** DIESEL ENGINE OIL SAE 30

| SAMPLE INFORM | ATION |               |      |  |
|---------------|-------|---------------|------|--|
| SAMPLE INFURM | ATIUN |               |      |  |
| Sample Number |       | VPA054111     | <br> |  |
| Sample Date   |       | 08 Mar 2024   | <br> |  |
| Machine Hours |       | 185           | <br> |  |
| Oil Hours     |       | 0             | <br> |  |
| Oil Changed   |       | Changed       | <br> |  |
| Sample Status |       | ABNORMAL      | <br> |  |
| OIL CONDITION |       |               |      |  |
| Visc @ 40°C   | cSt   | ■88.9         | <br> |  |
| CONTAMINATION |       |               |      |  |
| Water         | %     | NEG           | <br> |  |
| Silicon       | ppm   | <b>■</b> 6    | <br> |  |
| Sodium        | ppm   | ■1            | <br> |  |
| Potassium     | ppm   | 2             | <br> |  |
|               | ррш   |               |      |  |
| WEAR METALS   |       |               |      |  |
| PQ            |       | <b>22</b>     | <br> |  |
| Iron          | ppm   | <b>15</b>     | <br> |  |
| Copper        | ppm   | <b>△</b> 328  | <br> |  |
| Lead          | ppm   | <b>■</b> 3    | <br> |  |
| Tin           | ppm   | <b>2</b>      | <br> |  |
| Aluminum      | ppm   | <b>■</b> 3    | <br> |  |
| Chromium      | ppm   | <b>■</b> <1   | <br> |  |
| Molybdenum    | ppm   | <b>75</b>     | <br> |  |
| Nickel        | ppm   | <b>■</b> <1   | <br> |  |
| Titanium      | ppm   | ■0            | <br> |  |
| Silver        | ppm   | 0             | <br> |  |
| Manganese     | ppm   | <b>■</b> 0    | <br> |  |
| Vanadium      | ppm   | 0             | <br> |  |
| ADDITIVES     |       |               |      |  |
| Calcium       | ppm   | <b>2061</b>   | <br> |  |
| Magnesium     | ppm   | ■236          | <br> |  |
| Zinc          | ppm   | <b>■1021</b>  | <br> |  |
| Phosphorus    | ppm   | ■876          | <br> |  |
| Barium        | ppm   | <b>■&lt;1</b> | <br> |  |
| Boron         | ppm   | ■35           | <br> |  |
|               | PP.11 |               |      |  |

## Diagnosis

No corrective action is recommended at this time. Oil and filter change at the time of sampling has been noted. Resample at the next service interval to monitor. The copper level is abnormal. All other component wear rates are normal. There is no indication of any contamination in the oil. The condition of the oil is acceptable for the time in service.