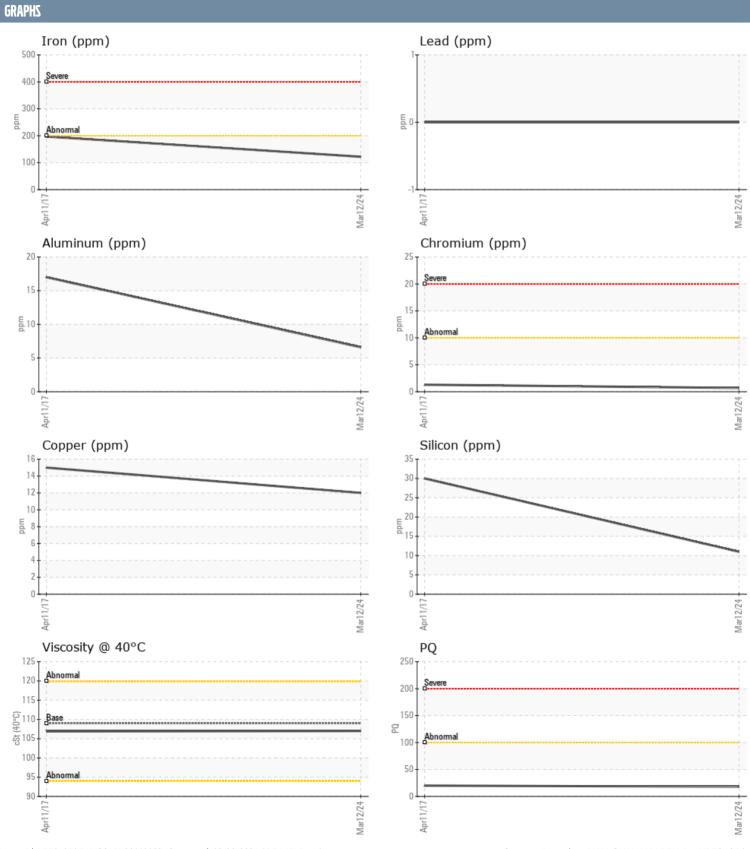

## SETH PIKE AR502819 VOLVO PENTA 3194001493 - STARBOARD IPS

Sample No: VPA060422

**Oil Type:** GEAR OIL SAE 75W90

| SAMPLE INFORM | ATION     |                |              |      |
|---------------|-----------|----------------|--------------|------|
|               | ATIUN     |                |              |      |
| Sample Number |           | VPA060422      | VPA013423    | <br> |
| Sample Date   |           | 12 Mar 2024    | 11 Apr 2017  | <br> |
| Machine Hours |           | 879            | 0            | <br> |
| Oil Hours     |           | 0              | 0            | <br> |
| Oil Changed   |           | N/A            | N/A          | <br> |
| Sample Status |           | NORMAL         | ATTENTION    | <br> |
| OIL CONDITION |           |                |              |      |
| Visc @ 40°C   | cSt       | ■ 107          | 106.9        | <br> |
| CONTAMINATION |           |                |              |      |
| Water         | %         | NEG            | 0.688        | <br> |
| Silicon       | ppm       | 11             | 30           | <br> |
| Sodium        | ppm       | <b>1</b>       | <b>5</b>     | <br> |
| Potassium     | ppm       | <b>■</b> <1    | <u></u> <1   | <br> |
| WEAR METALS   |           |                |              |      |
| PQ            |           | □18            | <b>=</b> 20  |      |
|               | 10 10 100 | ■ 18<br>■ 122  | ■20<br>■ 197 | <br> |
| Iron          | ppm       | _              |              | <br> |
| Copper        | ppm       | <b>12</b>      | 15           | <br> |
| Lead          | ppm       | 0              | 0            | <br> |
| Tin           | ppm       | 0              | 0            | <br> |
| Aluminum      | ppm       | 7              | <b>1</b> 7   | <br> |
| Chromium      | ppm       | <b>= &lt;1</b> | 1            | <br> |
| Molybdenum    | ppm       | <b>1</b>       | 0            | <br> |
| Nickel        | ppm       | <b>■</b> <1    | 1            | <br> |
| Titanium      | ppm       | 0              | 0            | <br> |
| Silver        | ppm       | 0              | 0            | <br> |
| Manganese     | ppm       | <b>1</b>       | 5            | <br> |
| Vanadium      | ppm       | 0              | 0            | <br> |
| ADDITIVES     |           |                |              |      |
| Calcium       | ppm       | ■39            | 12           | <br> |
| Magnesium     | ppm       | <br>8          | <1           | <br> |
| Zinc          | ppm       | <b>■</b> 59    | 39           | <br> |
| Phosphorus    | ppm       | <b>1335</b>    | 1312         | <br> |
| Barium        | ppm       | ■0             | 0            | <br> |
| Boron         | ppm       | <b>287</b>     | 248          | <br> |
| 201011        | PPIII     |                | 2.10         |      |

## Diagnosis

F: (206)784-8823

No corrective action is recommended at this time. Resample at the next service interval to monitor.All component wear rates are normal. There is no indication of any contamination in the oil. The condition of the oil is acceptable for the time in service.