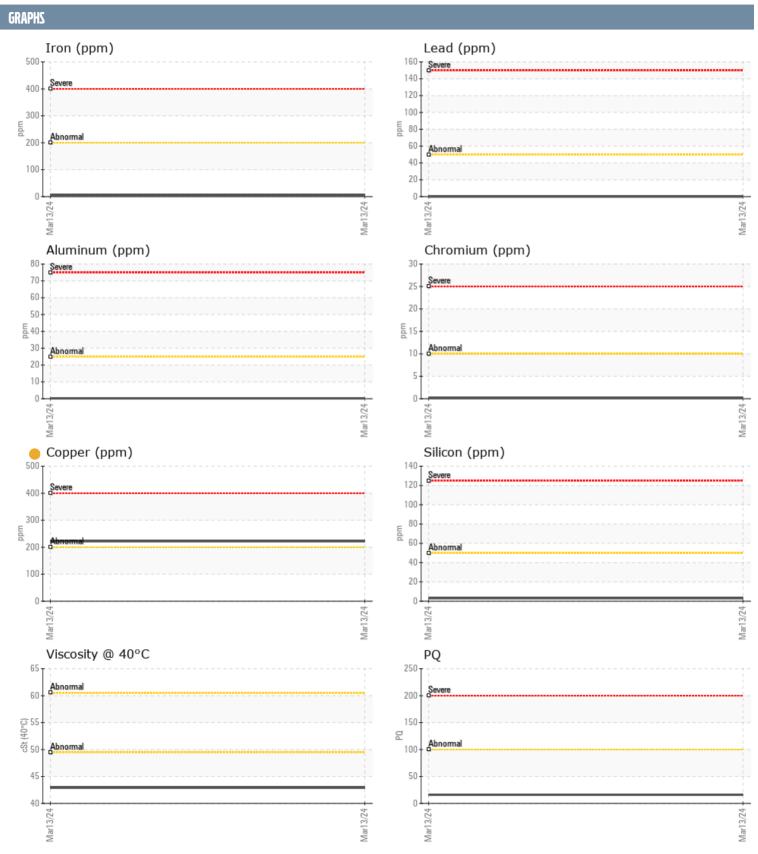

## Diagnosis

No corrective action is recommended at this time. Resample at the next service interval to monitor. The copper level is abnormal. All other component wear rates are normal. There is no indication of any contamination in the oil. The condition of the oil is acceptable for the time in service.