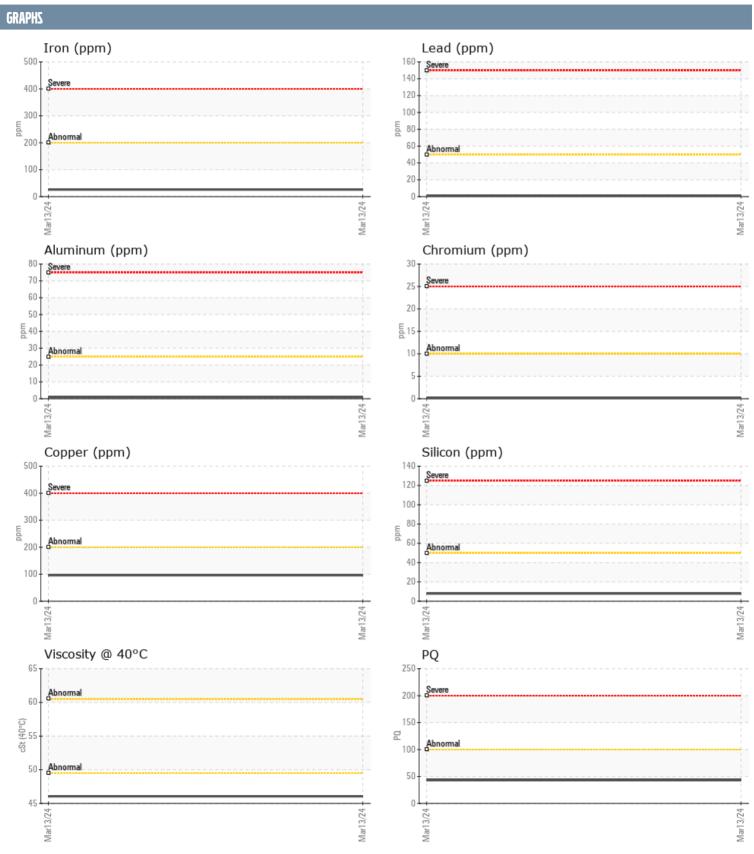

## **ZF (S/N NOT GIVEN) - STARBOARD GEARBOX**

Sample No: VPA060680

Oil Type: QUICKSILVER 0W30

| SAMPLE INFORM | ATION |               |      |  |
|---------------|-------|---------------|------|--|
| Sample Number |       | VPA060680     | <br> |  |
| Sample Date   |       | 13 Mar 2024   | <br> |  |
| Machine Hours |       | 0             | <br> |  |
| Oil Hours     |       | 0             | <br> |  |
| Oil Changed   |       | N/A           | <br> |  |
| Sample Status |       | NORMAL        | <br> |  |
|               | _     |               |      |  |
| OIL CONDITION |       |               |      |  |
| Visc @ 40°C   | cSt   | <b>46.05</b>  | <br> |  |
| CONTAMINATION |       |               |      |  |
| Water         | %     | NEG           | <br> |  |
| Silicon       | ppm   | ■8            | <br> |  |
| Sodium        | ppm   | <b>■</b> <1   | <br> |  |
| Potassium     | ppm   | <b>2</b>      | <br> |  |
| WEAR METALS   |       |               |      |  |
| MENK METAL2   |       |               |      |  |
| PQ            |       | <b>43</b>     | <br> |  |
| Iron          | ppm   | <b>26</b>     | <br> |  |
| Copper        | ppm   | ■96           | <br> |  |
| Lead          | ppm   | <b>1</b>      | <br> |  |
| Tin           | ppm   | <b>0</b>      | <br> |  |
| Aluminum      | ppm   | <b>■&lt;1</b> | <br> |  |
| Chromium      | ppm   | <b></b>       | <br> |  |
| Molybdenum    | ppm   | 42            | <br> |  |
| Nickel        | ppm   | <b>0</b>      | <br> |  |
| Titanium      | ppm   | 0             | <br> |  |
| Silver        | ppm   | 0             | <br> |  |
| Manganese     | ppm   | <1            | <br> |  |
| Vanadium      | ppm   | 0             | <br> |  |
| ADDITIVES     |       |               |      |  |
| Calcium       | ppm   | 2225          | <br> |  |
| Magnesium     | ppm   | 8             | <br> |  |
| Zinc          | ppm   | 746           | <br> |  |
| Phosphorus    | ppm   | 644           | <br> |  |
| Barium        |       | 0             | <br> |  |
| Boron         | ppm   | 195           | <br> |  |
| DOIOII        | ppm   | 133           | <br> |  |

## Diagnosis

No corrective action is recommended at this time. Resample at the next service interval to monitor.All component wear rates are normal. There is no indication of any contamination in the oil. The condition of the oil is acceptable for the time in service.