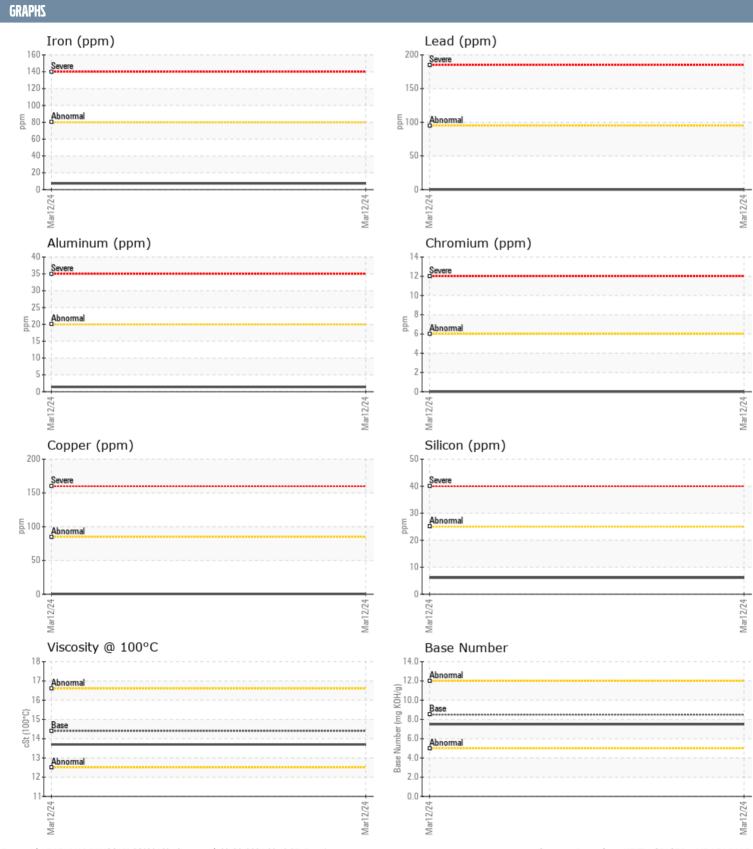

## 2013922275 - PORT DIESEL ENGINE

Sample No: VPA050863

Oil Type: DIESEL ENGINE OIL SAE 15W40

| SAMPLE INFORMAT  | LIUN     |             |      |  |
|------------------|----------|-------------|------|--|
|                  | HUN      | VDA0500C3   |      |  |
| Sample Number    |          | VPA050863   | <br> |  |
| Sample Date      |          | 12 Mar 2024 | <br> |  |
| Machine Hours    |          | 0           | <br> |  |
| Oil Hours        |          | 0           | <br> |  |
| Oil Changed      |          | N/A         | <br> |  |
| Sample Status    |          | NORMAL      | <br> |  |
| OIL CONDITION    |          |             |      |  |
| Visc @ 100°C     | cSt      | <b>13.7</b> | <br> |  |
| Base Number (BN) | mg KOH/g | <b>7.5</b>  | <br> |  |
| Oxidation (PA)   | %        | 54          | <br> |  |
| CONTAMINATION    |          |             |      |  |
| Water            | %        | NEG         | <br> |  |
| Soot %           | %        | ■0.1        | <br> |  |
| Nitration (PA)   | %        | 53          | <br> |  |
| Sulfation (PA)   | %        | 52          | <br> |  |
| Glycol           | %        | NEG         | <br> |  |
| Fuel             | %        | <1.0        | <br> |  |
| Silicon          | ppm      | <b>6</b>    | <br> |  |
| Sodium           | ppm      | ■0          | <br> |  |
| Potassium        | ppm      | <b>0</b>    | <br> |  |
| WEAR METALS      |          |             |      |  |
| Iron             | ppm      | <b>7</b>    | <br> |  |
| Copper           | ppm      | <b>■</b> <1 | <br> |  |
| Lead             | ppm      | ■0          | <br> |  |
| Tin              | ppm      | ■0          | <br> |  |
| Aluminum         | ppm      | <b>1</b>    | <br> |  |
| Chromium         | ppm      | ■0          | <br> |  |
| Molybdenum       | ppm      | <b>■78</b>  | <br> |  |
| Nickel           | ppm      | <b>■</b> 0  | <br> |  |
| Titanium         | ppm      | ■0          | <br> |  |
| Silver           | ppm      | ■0          | <br> |  |
| Manganese        | ppm      | ■0          | <br> |  |
| Vanadium         | ppm      | 0           | <br> |  |
| ADDITIVES        |          |             |      |  |
| Calcium          | ppm      | <b>1733</b> | <br> |  |
| Magnesium        | ppm      | 339         | <br> |  |
| Zinc             | ppm      | <b>1295</b> | <br> |  |
| Phosphorus       | ppm      | <b>1123</b> | <br> |  |
| Barium           | ppm      | <b></b>     | <br> |  |
| Boron            | ppm      | <b>210</b>  | <br> |  |
| 20.011           | 22       |             |      |  |

## Diagnosis

Resample at the next service interval to monitor. All component wear rates are normal. There is no indication of any contamination in the oil. The condition of the oil is acceptable for the time in service.