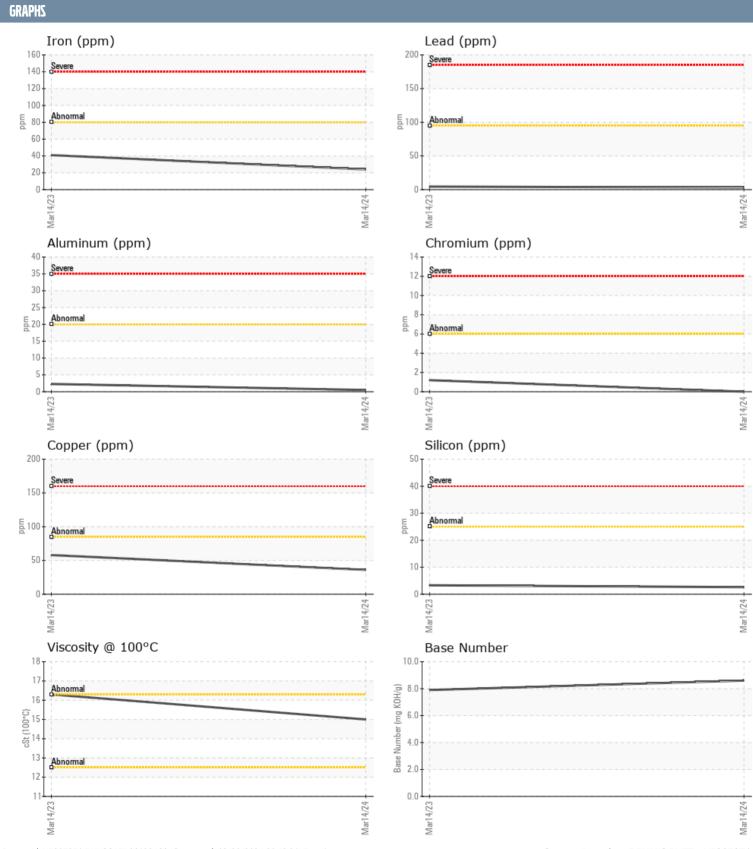

## BRIAN WELLS 506052 VOLVO PENTA 2071180696 - PORT DIESEL ENGINE

Sample No: VPA048786

**Oil Type:** VOLVO PENTA SAE 15W40

| SAMPLE INFORMAT  | TION     |                  |               |      |
|------------------|----------|------------------|---------------|------|
| Sample Number    |          | VPA048786        | VPA048665     | <br> |
| Sample Date      |          | 14 Mar 2024      | 14 Mar 2023   | <br> |
| Machine Hours    |          | 729              | 625           | <br> |
| Oil Hours        |          | 104              | 0             | <br> |
|                  |          |                  |               | <br> |
| Oil Changed      |          | Changed          | Changed       |      |
| Sample Status    |          | NORMAL           | NORMAL        | <br> |
| OIL CONDITION    |          |                  |               |      |
| Visc @ 100°C     | cSt      | <b>15.0</b>      | <b>16.3</b>   | <br> |
| Base Number (BN) | mg KOH/g | ■8.6             | <b>7.9</b>    | <br> |
| Oxidation (PA)   | %        | 61               | 65            | <br> |
| CONTAMINATION    |          |                  |               |      |
| Water            | %        | NEG              | NEG           | <br> |
| Soot %           | %        | ■1.8             | 12.4          | <br> |
| Nitration (PA)   | %        | 68               | 74            | <br> |
| Sulfation (PA)   | %        | 63               | 68            | <br> |
| Glycol           | %        | NEG              | NEG           | <br> |
| Fuel             | %        | <1.0             | <1.0          |      |
| Silicon          |          | <b>■3</b>        | ■3            | <br> |
| Sodium           | ppm      | _                |               |      |
| Potassium        | ppm      | <b>0</b>         | 1             | <br> |
|                  | ppm      | <b>0</b>         | 8             | <br> |
| WEAR METALS      |          |                  |               |      |
| Iron             | ppm      | <b>24</b>        | <b>4</b> 1    | <br> |
| Copper           | ppm      | ■36              | ■58           | <br> |
| Lead             | ppm      | <b>■</b> 3       | <b>4</b>      | <br> |
| Tin              | ppm      | <b>■</b> 0       | <b>1</b>      | <br> |
| Aluminum         | ppm      | <b>■ &lt;1</b>   | <b>2</b>      | <br> |
| Chromium         | ppm      | <b>■</b> 0       | <b>1</b>      | <br> |
| Molybdenum       | ppm      | <b>■</b> 51      | <b>7</b>      | <br> |
| Nickel           | ppm      | <b>■</b> 5       | ■8            | <br> |
| Titanium         | ppm      | <b>■</b> 0       | <b></b>       | <br> |
| Silver           | ppm      | ■0               | 0             | <br> |
| Manganese        | ppm      | ■0               | <1            | <br> |
| Vanadium         | ppm      | 0                | <1            | <br> |
| ADDITIVES        |          |                  |               |      |
| Calcium          | ppm      | <b>1418</b>      | <b>□</b> 2304 | <br> |
| Magnesium        | ppm      | <b>863</b>       | 94            | <br> |
| Zinc             | ppm      | ■ 1352           | ■ 1208        | <br> |
| Phosphorus       |          | ■ 1352<br>■ 1117 | 963           |      |
| Barium           | ppm      |                  |               | <br> |
|                  | ppm      | <b>0</b>         | <b>2</b>      |      |
| Boron            | ppm      | <b>18</b>        | <b>127</b>    | <br> |