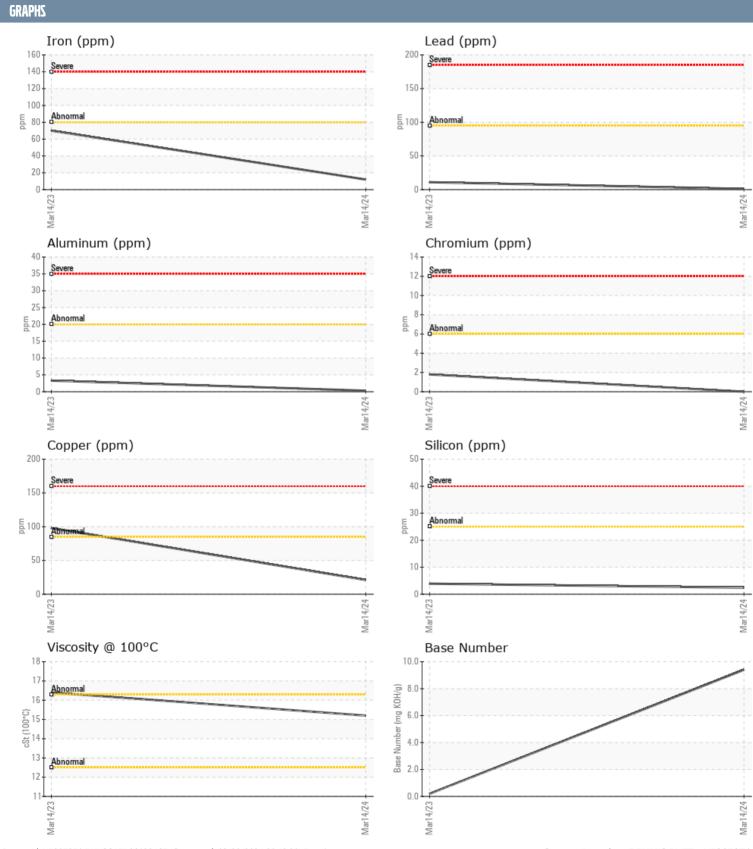

## BRIAN WELLS 506052 VOLVO PENTA 2071181415 - STARBOARD DIESEL ENGINE

Sample No: VPA048785

**Oil Type:** VOLVO PENTA SAE 15W40

| SAMPLE INFORMAT  | TION  |               |              |      |
|------------------|-------|---------------|--------------|------|
| Sample Number    |       | VPA048785     | VPA048671    | <br> |
| Sample Date      |       | 14 Mar 2024   | 14 Mar 2023  | <br> |
| Machine Hours    |       | 742           | 625          | <br> |
| Oil Hours        |       | 106           | 0            | <br> |
| Oil Changed      |       | Changed       | Changed      | <br> |
| Sample Status    |       | NORMAL        | ABNORMAL     | <br> |
| OIL CONDITION    |       |               |              |      |
|                  |       |               |              |      |
| Visc @ 100°C     | cSt   | <b>15.2</b>   | <b>16.4</b>  | <br> |
| Base Number (BN) |       | ■9.4          | <b>△</b> 0.2 | <br> |
| Oxidation (PA)   | %     | 55            | 39           | <br> |
| CONTAMINATION    |       |               |              |      |
| Water            | %     | NEG           | NEG          | <br> |
| Soot %           | %     | ■0.8          | ■2.1         | <br> |
| Nitration (PA)   | %     | 51            | 56           | <br> |
| Sulfation (PA)   | %     | 54            | 52           | <br> |
| Glycol           | %     | NEG           | NEG          | <br> |
| Fuel             | %     | <1.0          | <1.0         | <br> |
| Silicon          | ppm   | <b>■</b> 2    | <b>4</b>     | <br> |
| Sodium           | ppm   | <b>■</b> 0    | <b>2</b>     | <br> |
| Potassium        | ppm   | <b>0</b>      | <b>7</b>     | <br> |
| WEAR METALS      |       |               |              |      |
| Iron             | ppm   | <b>12</b>     | <b>□</b> 70  | <br> |
| Copper           | ppm   | <b>21</b>     | □98          | <br> |
| Lead             | ppm   | <b>1</b>      | ■11          | <br> |
| Tin              | ppm   | 0             | 2            | <br> |
| Aluminum         | ppm   | <b>■</b> <1   | <b>3</b>     | <br> |
| Chromium         | ppm   | 0             | 2            | <br> |
| Molybdenum       | ppm   | <b>■53</b>    | m20          | <br> |
| Nickel           | ppm   | 3             | ▲ 17         | <br> |
| Titanium         | ppm   | <b>0</b>      | <1 <1        | <br> |
| Silver           | ppm   | 0             | 0            | <br> |
| Manganese        | ppm   | ■0            | 2            | <br> |
| Vanadium         | ppm   | 0             | <1           | <br> |
| ADDITIVES        | p p m |               |              |      |
|                  |       | =1266         | = 2050       |      |
| Calcium          | ppm   | <b>■ 1266</b> | 2059         | <br> |
| Magnesium        | ppm   | <b>■937</b>   | 283          | <br> |
| Zinc             | ppm   | <b>■</b> 1365 | 1246         | <br> |
| Phosphorus       | ppm   | <b>■</b> 1096 | <b>■</b> 960 | <br> |
| Barium           | ppm   | <b>0</b>      | <b>2</b>     | <br> |
| Boron            | ppm   | <b>14</b>     | ■85          | <br> |

## Diagnosis

Resample at the next service interval to monitor. All component wear rates are normal. There is no indication of any contamination in the oil. The BN result indicates that there is suitable alkalinity remaining in the oil. The condition of the oil is acceptable for the time in service.