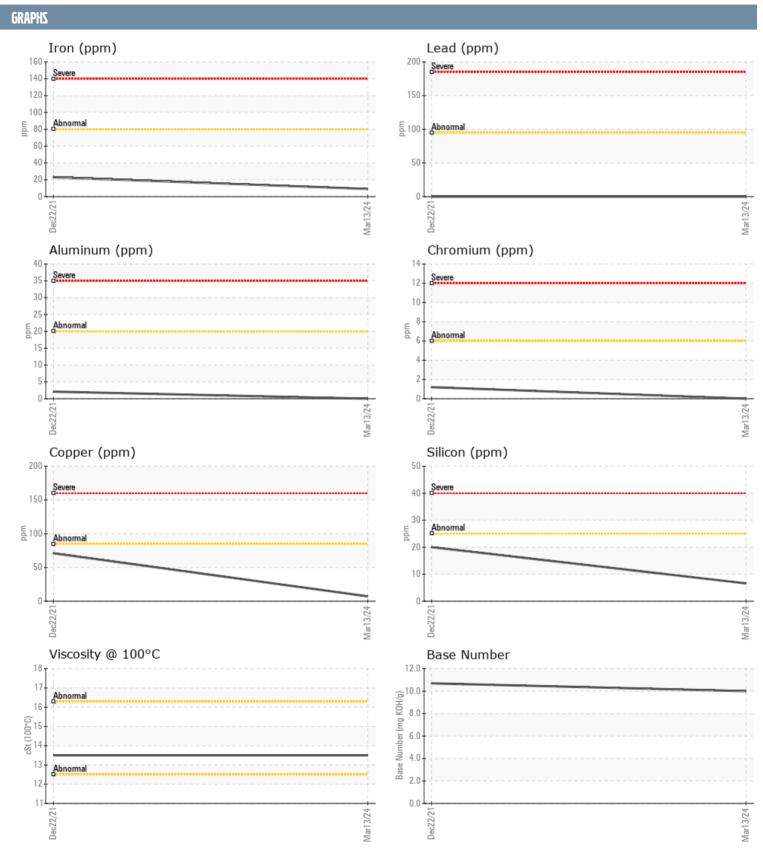

## 44568 VOLVO PENTA 7008483308 - PORT DIESEL ENGINE

Sample No: VPA055789

**Oil Type:** VOLVO PENTA SAE 15W40

| SAMPLE INFORMAT  | TION     |                  |             |   |  |
|------------------|----------|------------------|-------------|---|--|
| Sample Number    |          | VPA055789        | VPA037665   |   |  |
| Sample Date      |          | 13 Mar 2024      | 22 Dec 2021 |   |  |
| Machine Hours    |          | 542              | 380         |   |  |
| Oil Hours        |          | 35               | 0           |   |  |
| Oil Changed      |          | Changed          | N/A         |   |  |
| Sample Status    |          | NORMAL           | NORMAL      |   |  |
|                  |          | 11011111111      | 11011111111 | _ |  |
| OIL CONDITION    |          |                  |             |   |  |
| Visc @ 100°C     | cSt      | <b>13.5</b>      | <b>13.5</b> |   |  |
| Base Number (BN) | mg KOH/g | <b>10.0</b>      | ■10.7       |   |  |
| Oxidation (PA)   | %        | 57               | 61          |   |  |
| CONTAMINATION    |          |                  |             |   |  |
|                  | 0/       |                  | NEC         |   |  |
| Water            | %        | NEG              | NEG         |   |  |
| Soot %           | %        | <b>■</b> 0.2     | 0.8         |   |  |
| Nitration (PA)   | %        | 42               | 60          |   |  |
| Sulfation (PA)   | %        | 52               | 59          |   |  |
| Glycol           | %        | NEG              | NEG         |   |  |
| Fuel             | %        | <1.0             | <1.0        |   |  |
| Silicon          | ppm      | <b>■</b> 7       | <b>2</b> 0  |   |  |
| Sodium           | ppm      | ■0               | <b>3</b>    |   |  |
| Potassium        | ppm      | <b>0</b>         | 1           |   |  |
| WEAR METALS      |          |                  |             |   |  |
| Iron             | ppm      | <b>■</b> 9       | <b>2</b> 3  |   |  |
| Copper           | ppm      | <b>■</b> 7       | <b>1</b> 71 |   |  |
| Lead             | ppm      | <b>0</b>         | <b>0</b>    |   |  |
| Tin              | ppm      | <b>■</b> 0       | <b>-</b> <1 |   |  |
| Aluminum         | ppm      | <b>0</b>         | <b>2</b>    |   |  |
| Chromium         | ppm      | <b>■</b> 0       | 1           |   |  |
| Molybdenum       | ppm      | <b>■</b> 58      | <b>6</b> 3  |   |  |
| Nickel           | ppm      | <b>■</b> 0       | <b>2</b>    |   |  |
| Titanium         | ppm      | <b>0</b>         | <b>0</b>    |   |  |
| Silver           | ppm      | <b>■</b> 0       | <b>0</b>    |   |  |
| Manganese        | ppm      | <b>0</b>         | <b>-</b> <1 |   |  |
| Vanadium         | ppm      | 0                | 0           |   |  |
| ADDITIVES        |          |                  |             |   |  |
| Calcium          | ppm      | <b>1211</b>      | ■1084       |   |  |
| Magnesium        | ppm      | <b>960</b>       | 1045        |   |  |
| Zinc             |          | <b>■</b> 1271    | □ 1265      |   |  |
|                  | ppm      | ■ 1271<br>■ 1101 |             |   |  |
| Phosphorus       | ppm      |                  | □1115<br>□0 |   |  |
| Barium           | ppm      | <b>0</b>         | 0           |   |  |
| Boron            | ppm      | <b>■</b> 8       | <b>5</b>    |   |  |

## Diagnosis

Resample at the next service interval to monitor. All component wear rates are normal. There is no indication of any contamination in the oil. The BN result indicates that there is suitable alkalinity remaining in the oil. The condition of the oil is acceptable for the time in service.