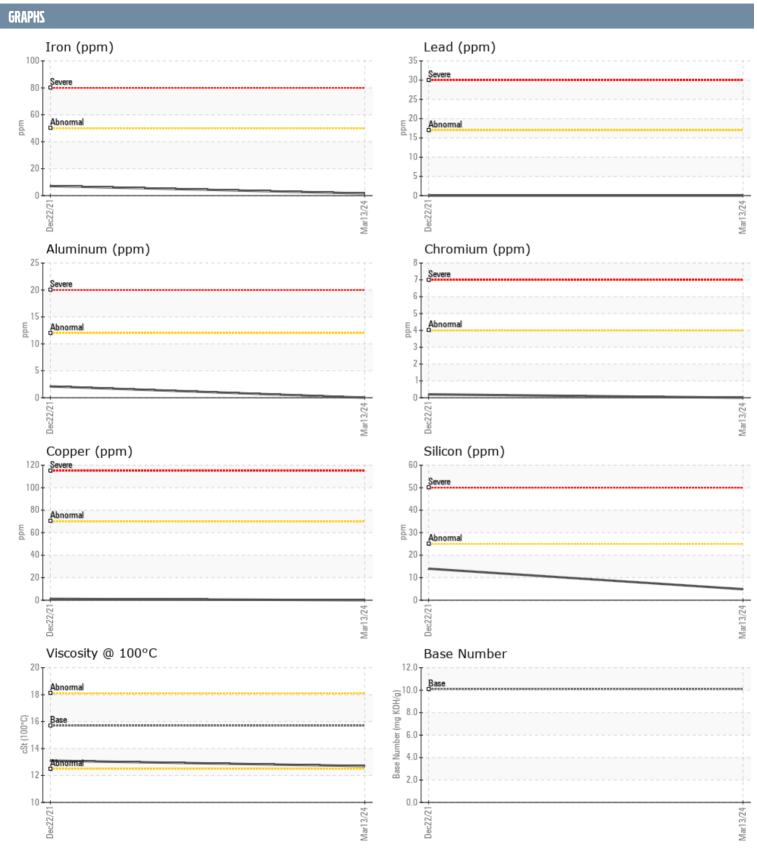

## 44568 CUMMINS K180442101 - GENSET

Sample No: VPA050885

Oil Type: SHELL ROTELLA T 15W40

| SAMPLE INFORMAT  | TION     |                   |                  |      |
|------------------|----------|-------------------|------------------|------|
| Sample Number    |          | VPA050885         | VPA037680        | <br> |
| Sample Date      |          | 13 Mar 2024       | 22 Dec 2021      | <br> |
| Machine Hours    |          | 621               | 444              | <br> |
| Oil Hours        |          | 0                 | 0                |      |
|                  |          |                   |                  | <br> |
| Oil Changed      |          | Changed<br>NORMAL | N/A<br>NORMAL    |      |
| Sample Status    |          | NORWAL            | NORMAL           | <br> |
| OIL CONDITION    |          |                   |                  |      |
| Visc @ 100°C     | cSt      | <b>12.7</b>       | ■13.1            | <br> |
| Base Number (BN) | mg KOH/g | ■9.8              |                  | <br> |
| Oxidation (PA)   | %        | 57                | 71               | <br> |
| CONTAMINATION    |          |                   |                  |      |
| CONTAMINATION    |          |                   |                  |      |
| Water            | %        | NEG               | NEG              | <br> |
| Soot %           | %        | ■ 0.1             | ■ 0.1            | <br> |
| Nitration (PA)   | %        | 41                | 62               | <br> |
| Sulfation (PA)   | %        | 51                | 56               | <br> |
| Glycol           | %        | NEG               | NEG              | <br> |
| Fuel             | %        | <1.0              | <1.0             | <br> |
| Silicon          | ppm      | ■5                | <b>1</b> 4       | <br> |
| Sodium           | ppm      | ■0                | <b>7</b>         | <br> |
| Potassium        | ppm      | <b>■ 0</b>        | < 1              | <br> |
| WEAR METALS      |          |                   |                  |      |
| Iron             | ppm      | <b>2</b>          | <b>7</b>         | <br> |
| Copper           | ppm      | o                 | 1                | <br> |
| Lead             | ppm      | <b>0</b>          | 0                | <br> |
| Tin              | ppm      | <b>0</b>          | <1               | <br> |
| Aluminum         | ppm      | <b>0</b>          | <b>2</b>         | <br> |
| Chromium         | ppm      | ■0                | <b>=</b> <1      | <br> |
| Molybdenum       | ppm      | <b>■55</b>        | <b>1</b> 48      | <br> |
| Nickel           | ppm      | <b>0</b>          | 0                | <br> |
| Titanium         | ppm      | 0                 | □ < 1 □          | <br> |
| Silver           | ppm      | <b>■</b> 0        | 0                | <br> |
| Manganese        | ppm      | ■0                | <1               | <br> |
| Vanadium         | ppm      | 0                 | 0                | <br> |
| ADDITIVES        |          |                   |                  |      |
|                  |          |                   | <b>—</b> 1.422   |      |
| Calcium          | ppm      | ■1184<br>■016     | 1432             | <br> |
| Magnesium        | ppm      | <b>■</b> 916      | 644              | <br> |
| Zinc             | ppm      | <b>1225</b>       | □ 1141<br>□ 1027 | <br> |
| Phosphorus       | ppm      | <b>■ 1052</b>     | 1037             | <br> |
| Barium           | ppm      | <b>■</b> 0        | 0                | <br> |
| Boron            | ppm      | <b>10</b>         | <b>6</b> 7       | <br> |

## Diagnosis

Resample at the next service interval to monitor. All component wear rates are normal. There is no indication of any contamination in the oil. The BN result indicates that there is suitable alkalinity remaining in the oil. The condition of the oil is acceptable for the time in service.