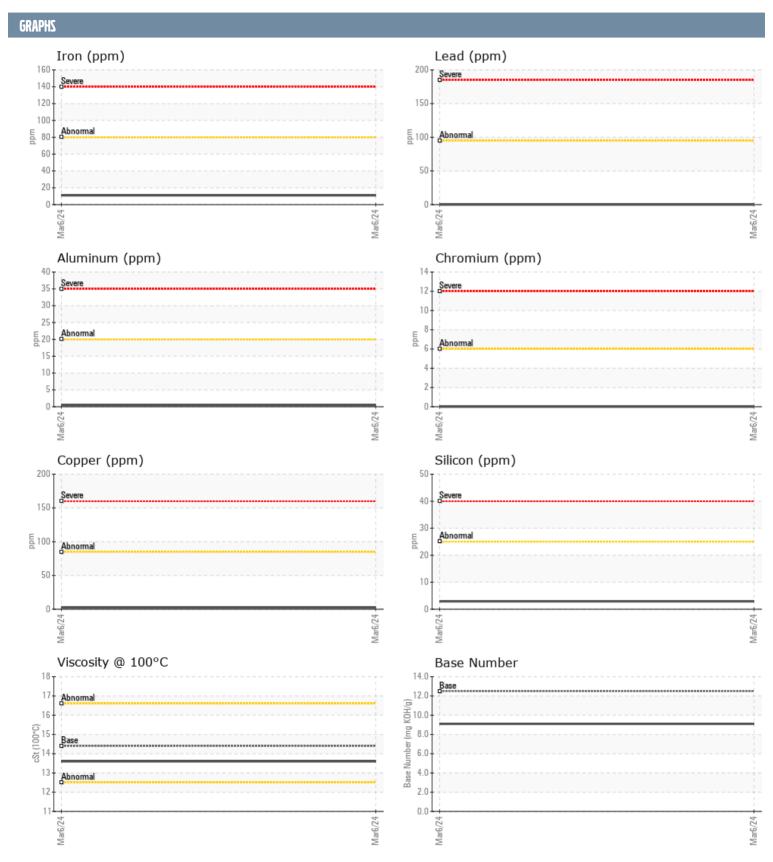

## 502804 VOLVO PENTA A359820 - STARBOARD DIESEL ENGINE

Sample No: VPA058196

Oil Type: CHEVRON DELO 400 MULTIGRADE 15W40

|                  |          |             | <br> |  |
|------------------|----------|-------------|------|--|
| SAMPLE INFORMAT  | TION     |             |      |  |
| Sample Number    |          | VPA058196   | <br> |  |
| Sample Date      |          | 06 Mar 2024 | <br> |  |
| Machine Hours    |          | 827         | <br> |  |
| Oil Hours        |          | 0           | <br> |  |
| Oil Changed      |          | Changed     | <br> |  |
| Sample Status    |          | NORMAL      | <br> |  |
|                  |          |             | <br> |  |
| OIL CONDITION    |          |             |      |  |
| Visc @ 100°C     | cSt      | <b>13.6</b> | <br> |  |
| Base Number (BN) | mg KOH/g | ■9.1        | <br> |  |
| Oxidation (PA)   | %        | 55          | <br> |  |
| CONTAMINATION    |          |             |      |  |
|                  |          |             |      |  |
| Water            | %        | NEG         | <br> |  |
| Soot %           | %        | ■ 0.1       | <br> |  |
| Nitration (PA)   | %        | 48          | <br> |  |
| Sulfation (PA)   | %        | 50          | <br> |  |
| Glycol           | %        | NEG         | <br> |  |
| Fuel             | %        | <1.0        | <br> |  |
| Silicon          | ppm      | <b>■</b> 3  | <br> |  |
| Sodium           | ppm      | <b>■</b> 0  | <br> |  |
| Potassium        | ppm      | <b>0</b>    | <br> |  |
| WEAR METALS      |          |             |      |  |
| Iron             | ppm      | <b>1</b> 1  | <br> |  |
| Copper           | ppm      | 2           | <br> |  |
| Lead             | ppm      | ■0          | <br> |  |
| Tin              | ppm      | <b>0</b>    | <br> |  |
| Aluminum         | ppm      | <b>■</b> <1 | <br> |  |
| Chromium         | ppm      | 0           | <br> |  |
| Molybdenum       | ppm      | <b>■58</b>  | <br> |  |
| Nickel           | ppm      | 2           | <br> |  |
| Titanium         | ppm      | ■0          | <br> |  |
| Silver           | ppm      | 0           | <br> |  |
| Manganese        | ppm      | ■0          | <br> |  |
| Vanadium         | ppm      | 0           | <br> |  |
|                  | 1-1-1-1  |             |      |  |
| ADDITIVES        |          |             |      |  |
| Calcium          | ppm      | <b>1053</b> | <br> |  |
| Magnesium        | ppm      | <b>■982</b> | <br> |  |
| Zinc             | ppm      | <b>1234</b> | <br> |  |
| Phosphorus       | ppm      | <b>1054</b> | <br> |  |
| Barium           | ppm      | <b>0</b>    | <br> |  |
| Boron            | ppm      | <b>■</b> 0  | <br> |  |

## Diagnosis

Resample at the next service interval to monitor. All component wear rates are normal. There is no indication of any contamination in the oil. The BN result indicates that there is suitable alkalinity remaining in the oil. The condition of the oil is acceptable for the time in service.