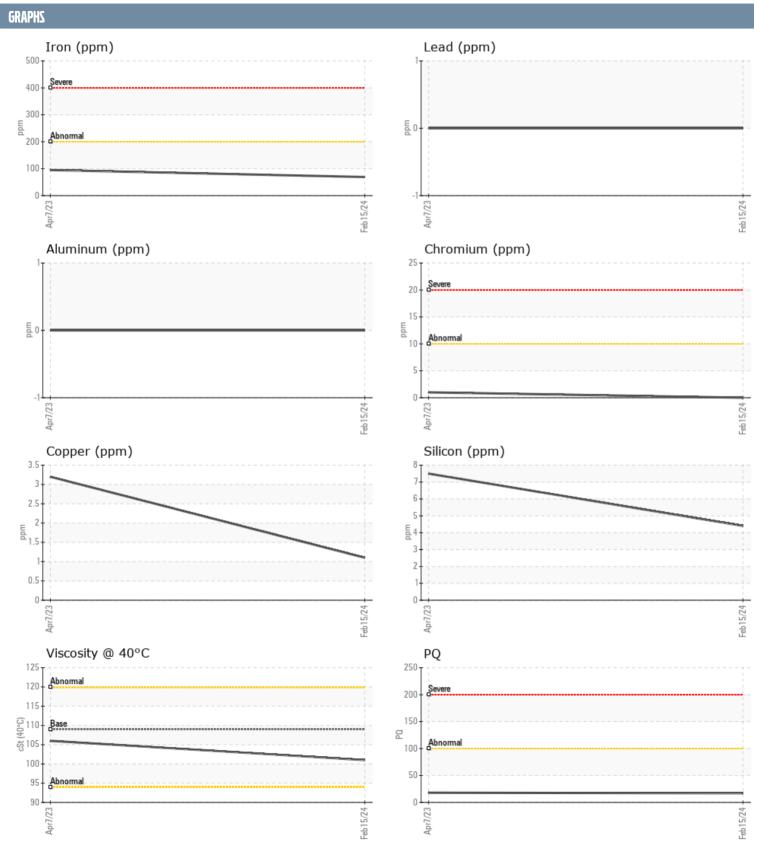

## BRAD HYNES MATTHEW DOW VOLVO PENTA 3194005806 - PORT IPS

Sample No: VPA049797

**Oil Type:** GEAR OIL SAE 75W90

| CAMPLE INCORN | I A TION |             |             |      |
|---------------|----------|-------------|-------------|------|
| SAMPLE INFORM | IA I IUN |             |             |      |
| Sample Number |          | VPA049797   | VPA047881   | <br> |
| Sample Date   |          | 15 Feb 2024 | 07 Apr 2023 | <br> |
| Machine Hours |          | 1716        | 1652        | <br> |
| Oil Hours     |          | 64          | 76          | <br> |
| Oil Changed   |          | Changed     | Changed     | <br> |
| Sample Status |          | NORMAL      | NORMAL      | <br> |
| OIL CONDITION |          |             |             |      |
| Visc @ 40°C   | cSt      | <b>101</b>  | ■106        | <br> |
| CONTAMINATIO  | N        |             |             |      |
| Water         | %        | NEG         | NEG         | <br> |
| Silicon       | ppm      | 4           | 8           | <br> |
| Sodium        | ppm      | ■0          | □0          | <br> |
| Potassium     | ppm      | ■0          | <b>-</b> <1 | <br> |
| WEAR METALS   |          |             |             |      |
| PQ            |          | <b>17</b>   | ■18         | <br> |
| Iron          | ppm      | <b>69</b>   | <b>9</b> 5  | <br> |
| Copper        | ppm      | 1           | 3           | <br> |
| Lead          | ppm      | 0           | 0           | <br> |
| Tin           | ppm      | 0           | 0           | <br> |
| Aluminum      | ppm      | 0           | 0           | <br> |
| Chromium      | ppm      | <b>0</b>    | <b>1</b>    | <br> |
| Molybdenum    | ppm      | <b>0</b>    | <b>-</b> <1 | <br> |
| Nickel        | ppm      | <b>0</b>    | <b>0</b>    | <br> |
| Titanium      | ppm      | 0           | 0           | <br> |
| Silver        | ppm      | 0           | 0           | <br> |
| Manganese     | ppm      | <b>■</b> <1 | 2           | <br> |
| Vanadium      | ppm      | 0           | 0           | <br> |
| ADDITIVES     |          |             |             |      |
| Calcium       | ppm      | <b>5</b>    | <b>1</b> 7  | <br> |
| Magnesium     | ppm      | <b>2</b>    | <b>3</b>    | <br> |
| Zinc          | ppm      | <b>6</b>    | □14         | <br> |
| Phosphorus    | ppm      | <b>1297</b> | <b>1312</b> | <br> |
| Barium        | ppm      | ■0          | 0           | <br> |
| Boron         | ppm      | ■297        | ■357        | <br> |
|               |          |             |             |      |

## Diagnosis

Resample at the next service interval to monitor. All component wear rates are normal. There is no indication of any contamination in the oil. The condition of the oil is acceptable for the time in service.