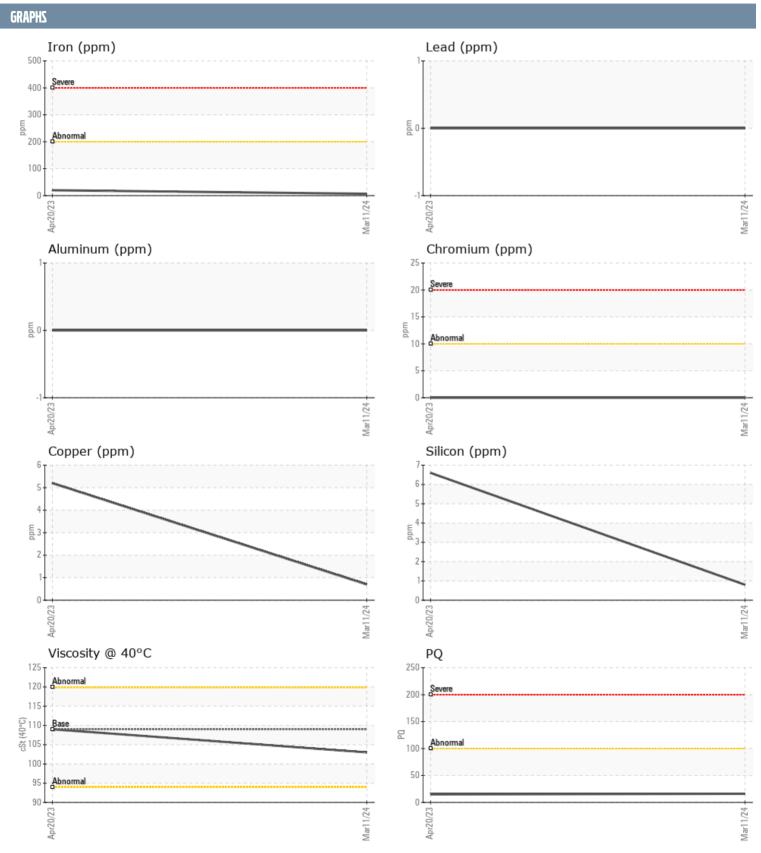

## STEVE WHITENER MATTHEW DOW VOLVO PENTA 3950005042 - STARBOARD IPS

Sample No: VPA049922

**Oil Type:** GEAR OIL SAE 75W90

| SAMPLE INFORM | ATION |             |             |      |
|---------------|-------|-------------|-------------|------|
|               | ATION |             |             |      |
| Sample Number |       | VPA049922   | VPA055908   | <br> |
| Sample Date   |       | 11 Mar 2024 | 20 Apr 2023 | <br> |
| Machine Hours |       | 502         | 480         | <br> |
| Oil Hours     |       | 22          | 0           | <br> |
| Oil Changed   |       | Changed     | Changed     | <br> |
| Sample Status |       | NORMAL      | NORMAL      | <br> |
| OIL CONDITION |       |             |             |      |
| Visc @ 40°C   | cSt   | <b>103</b>  | ■109        | <br> |
| CONTAMINATION |       |             |             |      |
| Water         | %     | NEG         | NEG         | <br> |
| Silicon       | ppm   | <1          | 7           | <br> |
| Sodium        | ppm   | <b>0</b>    | <b>0</b>    | <br> |
| Potassium     | ppm   | <b>■</b> 0  | 2           | <br> |
| WEAR METALS   |       |             |             |      |
| PQ            |       | <b>1</b> 6  | <b>1</b> 5  | <br> |
| Iron          | ppm   | <b>■7</b>   | ■20         | <br> |
| Copper        | ppm   | <1          | 5           | <br> |
| Lead          | ppm   | 0           | 0           | <br> |
| Tin           | ppm   | 0           | 0           | <br> |
| Aluminum      | ppm   | 0           | 0           | <br> |
| Chromium      | ppm   | <b>■</b> 0  | <b>0</b>    | <br> |
| Molybdenum    | ppm   | <b>■</b> 0  | 0           | <br> |
| Nickel        | ppm   | <b>■</b> 0  | <b>0</b>    | <br> |
| Titanium      | ppm   | 0           | <1          | <br> |
| Silver        | ppm   | 0           | 0           | <br> |
| Manganese     | ppm   | <b>■</b> 0  | <1          | <br> |
| Vanadium      | ppm   | 0           | 0           | <br> |
| ADDITIVES     |       |             |             |      |
| Calcium       | ppm   | <b>3</b>    | 1           | <br> |
| Magnesium     | ppm   | <b>2</b>    | 3           | <br> |
| Zinc          | ppm   | <u> </u>    | 4           | <br> |
| Phosphorus    | ppm   | <b>1214</b> | 1306        | <br> |
| Barium        | ppm   | ■0          | 0           | <br> |
| Boron         | ppm   | ■301        | 351         | <br> |
|               |       |             |             |      |

## Diagnosis

Resample at the next service interval to monitor. All component wear rates are normal. There is no indication of any contamination in the oil. The condition of the oil is acceptable for the time in service.