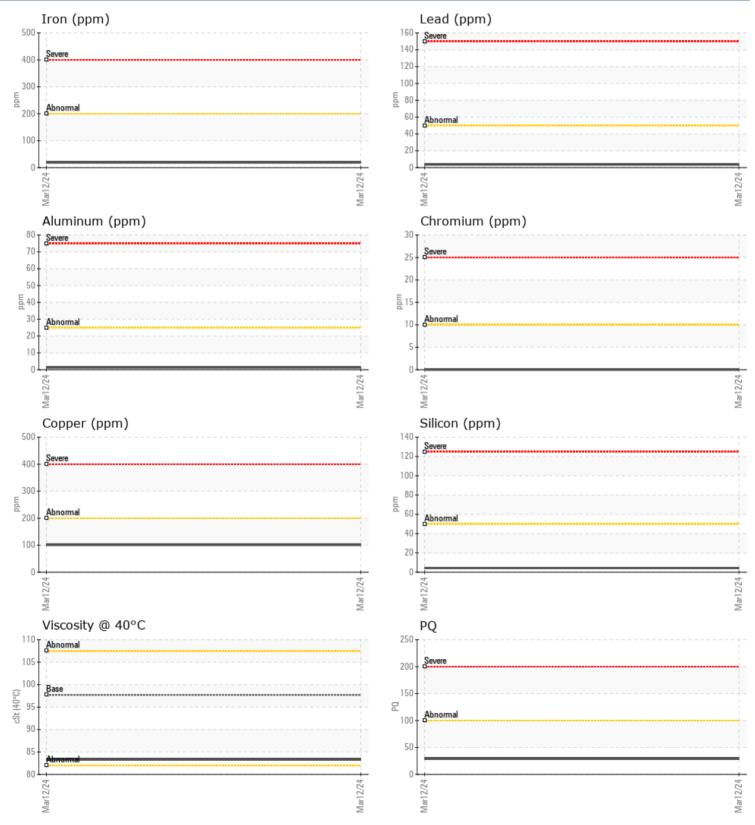

#### SAMPLE INFORMATION Sample Number VPA054116 Sample Date 12 Mar 2024 Machine Hours 103 0 **Oil Hours** Oil Changed Changed NORMAL Sample Status T: **OIL CONDITION** F: Visc @ 40°C cSt 83.3 CONTAMINATION % NEG Water Silicon ppm 4 Sodium 6 🔲 ppm Potassium ppm 5 WEAR METALS PO 29 19 Iron ppm Copper ppm 101 Lead **4** ppm Tin 2 ppm 1 Aluminum ppm Chromium ppm 0 Molybdenum 71 ppm 0 🔲 Nickel ppm Titanium 0 ppm Silver 0 ppm 0 Manganese ppm Vanadium 0 ppm **ADDITIVES** Calcium 1324 ppm Magnesium ppm 378 Zinc ppm 725 647 Phosphorus ppm Barium ppm <1 Boron ppm 159

### GRAPHS

Report Id: VP568144 [WUSCAR] 06121167 (Generated: 03/20/2024 16:39:51) Rev: 1

Contact/Location: STEVE VASAS - VP568144